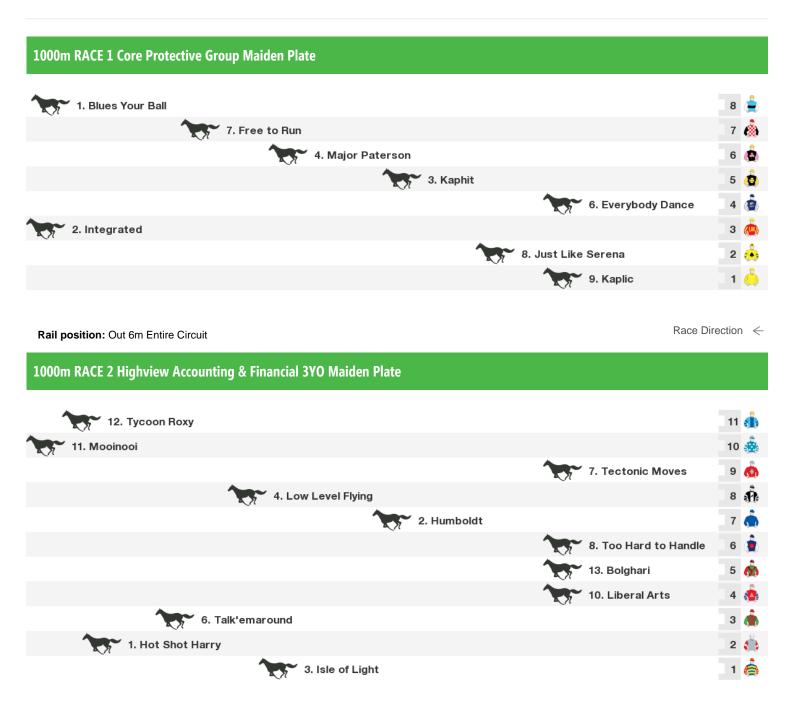

# **Cranbourne Speedmaps**

## Friday 20th April 2018

Rail position: Out 6m Entire Circuit

Race Direction ←