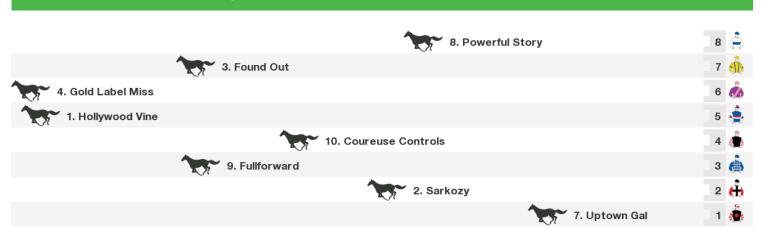

#### 1600m RACE 3 The Heath Agistment Victorian Picnic Racing Grand Final

| 5. Mr Gogarty          | 10 🌰 |
|------------------------|------|
| 2. The Sands           | 9 👜  |
| 6. Lardner Lou         | 8 🚓  |
| 10. She's a Headturner | 7 💩  |
| 8. The Tale of Aver    | 6 🧥  |
| 1. Howling Wolf        | 5 🏟  |
| 9. Breakneck Bandit    | 4 🧔  |
| 3. Bolshoi Belle       | з 💩  |
| 7. Golden Tart         | 2 🎪  |
| 4. Victorian Crown     | 1 👶  |

Rail position: Out 6m Entire Circuit