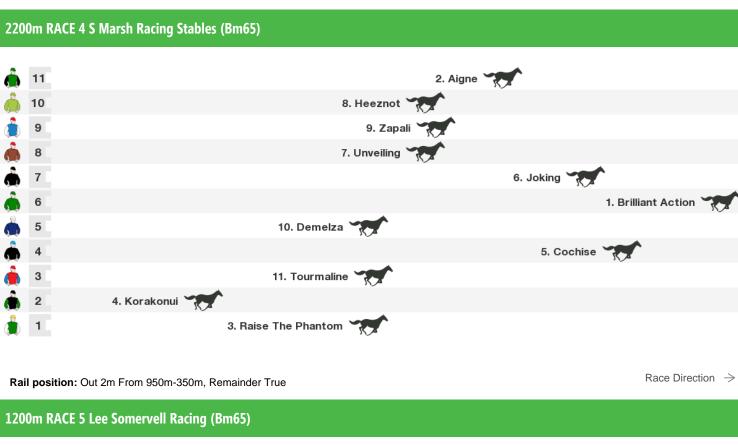

Rail position: Out 2m From 950m-350m, Remainder True

Race Direction

 $\rightarrow$ 

Race 6 Marlene Goodfellow Mem. Mdn: Sorry, not enough data to create a speedmap.