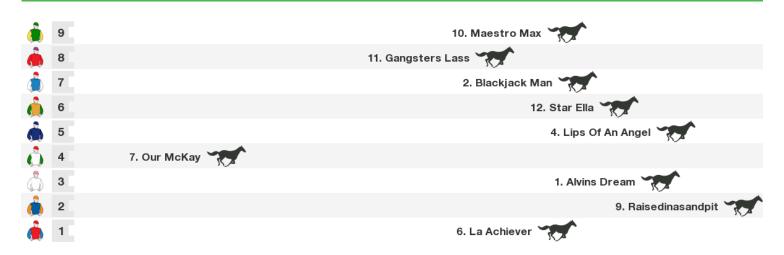

# **Te Aroha Speedmaps**

# Friday 20th April 2018

Race 1 Race A Horse With Te Akau Mdn: Sorry, not enough data to create a speedmap.

Race 2 Sunline Lodge Mdn: Sorry, not enough data to create a speedmap.

Race 3 Pike Racing Mdn: Sorry, not enough data to create a speedmap.





Rail position: Out 2m From 950m-350m, Remainder True

Race Direction

 $\rightarrow$ 

Race 6 Marlene Goodfellow Mem. Mdn: Sorry, not enough data to create a speedmap.

## 1400m RACE 7 Baker & Forsman Stables (Bm65)



Rail position: Out 2m From 950m-350m, Remainder True

Race Direction →



#### **Produced by Punters.com.au**

Punters.com.au is your ultimate racing website. Social networking, free form guides, odds comparison, betting deals, the latest news, photos and a revolutionary tipping system allowing punters to buy and sell their horse racing tips. Visit www.punters.com.au for more information.

### Love it, hate it, can't live without it? We'd love to hear from you: support@punters.com.au

© 2018 Punters Paradise Pty Ltd. If you're reading this copyright notice you're probably thinking of printing lots of copies. Go for it. Give a copy to your mates, your mum and some strangers at the TAB. We want people to have our free form guides. Just don't sell them, alter, change or reproduce parts of t