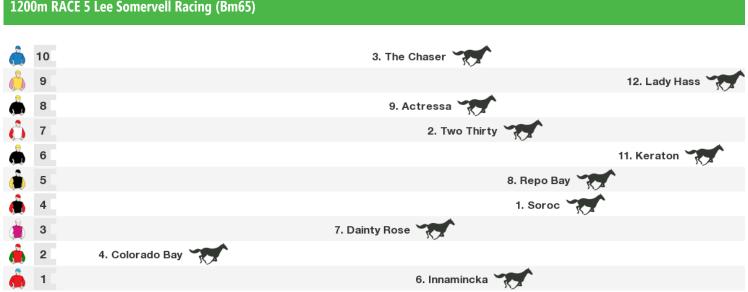

## 1400m RACE 7 Baker & Forsman Stables (Bm65)

Rail position: Out 2m From 950m-350m, Remainder True

Race Direction →