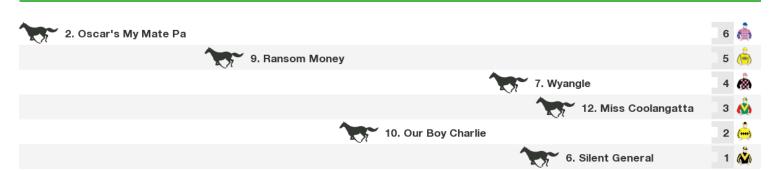

#### 1300m RACE 10 Bendigo Mazda BM70 Handicap

Rail position: Out 9m Entire Circuit

Race Direction ←