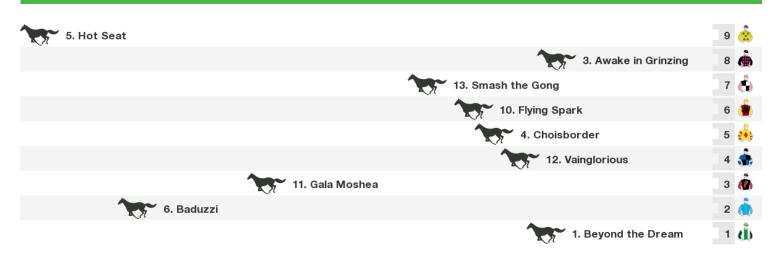

### 1100m RACE 7 Business Luncheon Raceday 6 July BM64 Handicap

Rail position: Out 9m Entire Circuit

Race Direction ←