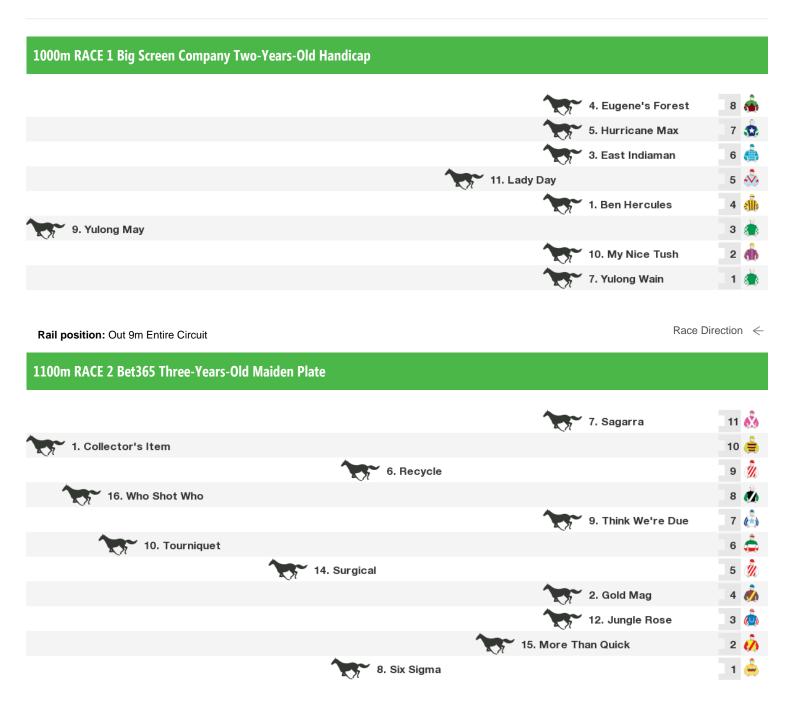

### 1400m RACE 3 "Thanks Kenny Keating" Maiden Plate

| Q. Franch Bangua    |                    | 12 🦍 |
|---------------------|--------------------|------|
| 9. French Banque    | 6. Rakovsky        | 11 🧥 |
| 8. Tommy's Gift     | N Orrimotolis      | 10   |
| 7. Star of Seville  |                    | 9 🚖  |
| 12. Gregorian Chant |                    | 8 🚖  |
| 2. Betley           |                    | 7 🙇  |
| 5. Just Gets'em     |                    | 6 🌲  |
| 15. Mikali          |                    | 5    |
| •                   | 11. Yulong Awesome | 4    |
| 4. Goodbuy          | <b>A</b> .         | 3 🥀  |
|                     | 1. American Blue   | 2    |
|                     | 10. Life's Strong  | 1 🦱  |

Rail position: Out 9m Entire Circuit

Race Direction ←

### 1400m RACE 4 Bendigo Locksmiths Maiden Plate

|                   | 2. Jeune Elvis     | 10 💍 |
|-------------------|--------------------|------|
| 13. Lucabelle     |                    | 9 🧥  |
| 1. Going in Style |                    | 8    |
|                   | 15. Sistine Avenue | 7 🧥  |
|                   | 3. Peppino         | 6 🦺  |
|                   | 5. Sundevall       | 5 🧞  |
|                   | 8. Misscino        | 4 🚣  |
|                   | 7. Jawhara         | з 🔥  |
| 9. Superego       |                    | 2 🏟  |
|                   | 16. Reaper's Pride | 1 📤  |