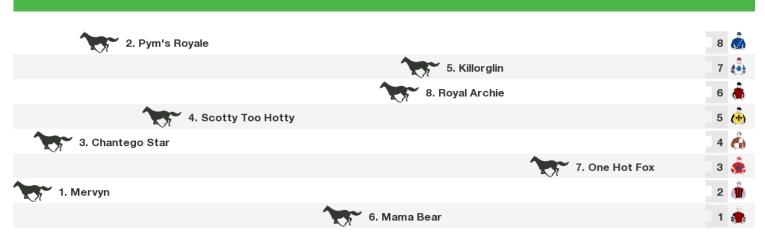

#### 1400m RACE 7 125TH ANNIVERSARY OF THE DISCOVERY OF GOLD HCP

Rail position: Out 5 metres.

Race Direction ←