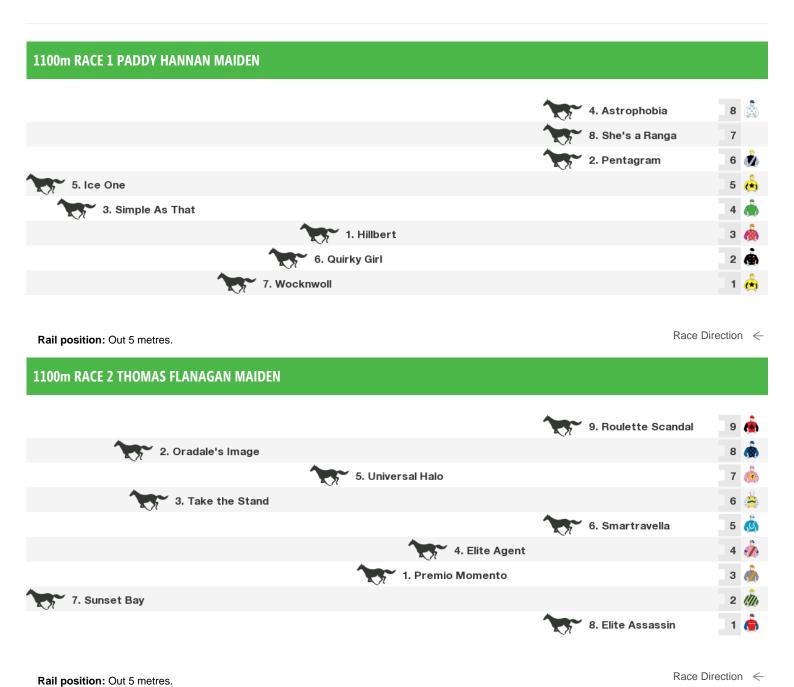

## 1760m RACE 5 WILLIAM BROOKMAN HANDICAP

|                    | <b>A</b>          |     |
|--------------------|-------------------|-----|
|                    | 7. Laguna Sunrise | 9 🌺 |
| 5. Sirius Prospect |                   | 8 🎄 |
|                    | 2. Medici Vase    | 7 💆 |
| 4. Wild Fusion     |                   | 6 🧥 |
| 8. Express to Fame |                   | 5 🦺 |
| 3. The Delorean    |                   | 4 🙇 |
|                    | 6. La Seine       | 3 🙇 |
|                    | 9. Vono           | 2 🧥 |
|                    | 1. Ferg's Gallop  | 1 💩 |

Rail position: Out 5 metres.