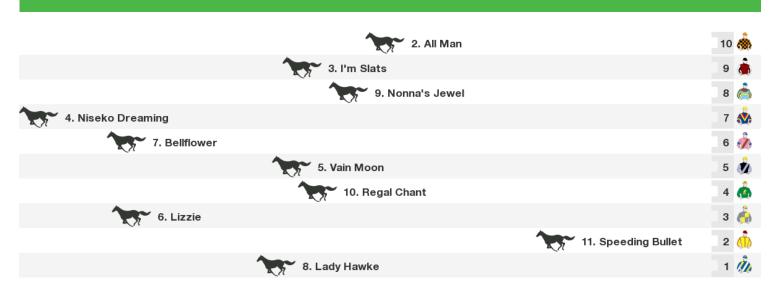

## 1100m RACE 6 CITY OF KALGOORLIE-BOULDER MAYORAL CUP

| 11. Dellavedova       |     |
|-----------------------|-----|
| 9. Truth And Lies     | 9 🧥 |
| 7. Scotty Beau        | 8 🐧 |
| 3. Nazareth           |     |
| 4. Temple Man         | 6 🤖 |
| 5. Dance Mindy Dance  |     |
| 8. Toroteija          | 4   |
| 1. Foxy Royale        |     |
| 6. Pearl of the Plain |     |
| 10. Miss Slater       |     |

Rail position: Out 5 metres.