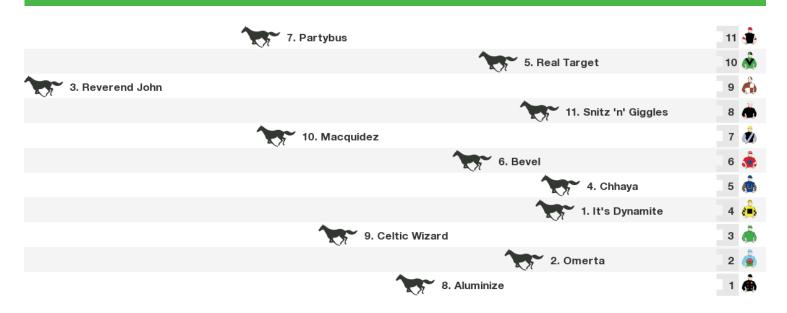

#### 1400m RACE 7 125TH ANNIVERSARY OF THE DISCOVERY OF GOLD HCP

Rail position: Out 5 metres.

Race Direction ←