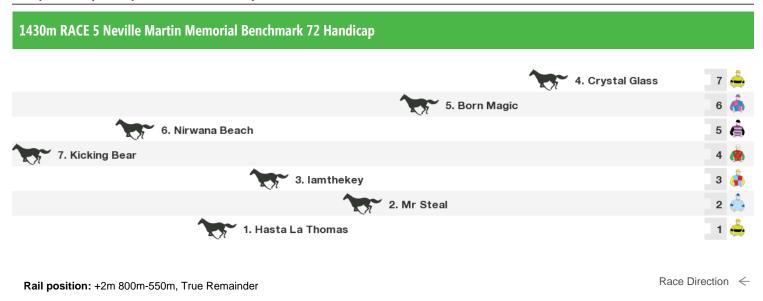

Rail position: +2m 800m-550m, True Remainder

Race Direction  $\ \leftarrow$ 

Rail position: +2m 800m-550m, True Remainder

Race Direction  $\ <$ 

2000m RACE 6 Sears Electrical Benchmark 64 Handicap

Rail position: +2m 800m-550m, True Remainder