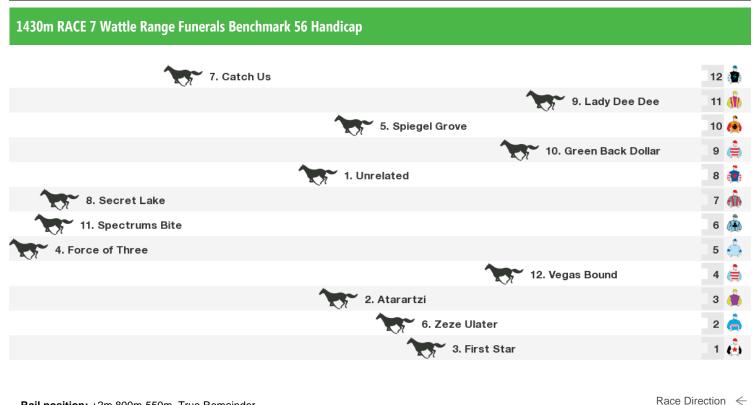

Rail position: +2m 800m-550m, True Remainder

Race Direction  $\ \leftarrow$ 

Rail position: +2m 800m-550m, True Remainder

Race Direction  $\ <$ 

2000m RACE 6 Sears Electrical Benchmark 64 Handicap

Rail position: +2m 800m-550m, True Remainder

Race Direction  $\, < \,$ 

Rail position: +2m 800m-550m, True Remainder