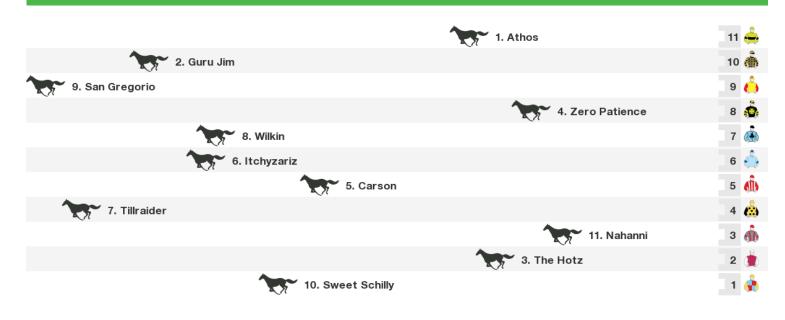

Rail position: +2m 800m-550m, True Remainder

Race Direction  $\ \leftarrow$ 

Rail position: +2m 800m-550m, True Remainder

Race Direction  $\ <$ 

2000m RACE 6 Sears Electrical Benchmark 64 Handicap

Rail position: +2m 800m-550m, True Remainder