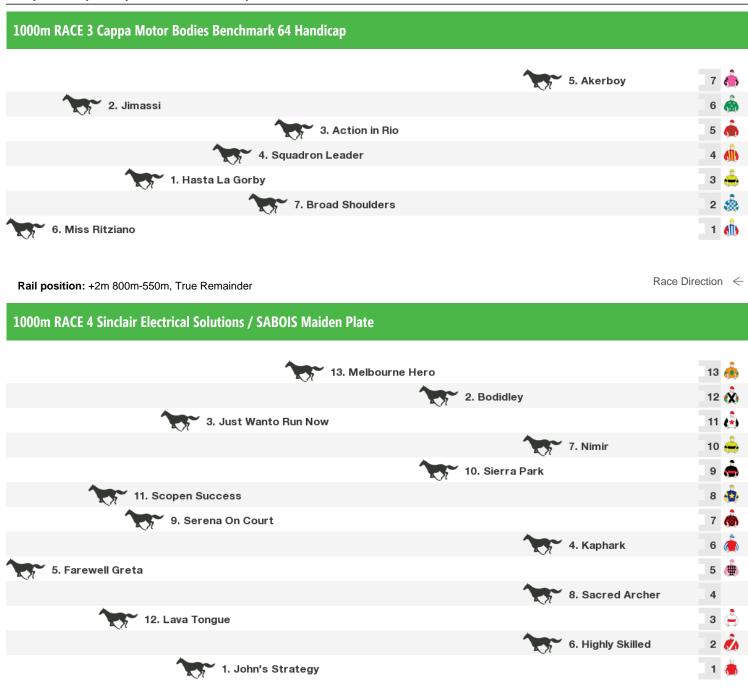

Rail position: +2m 800m-550m, True Remainder

Race Direction  $\ \leftarrow$ 

Rail position: +2m 800m-550m, True Remainder

Race Direction  $\ <$ 

2000m RACE 6 Sears Electrical Benchmark 64 Handicap

Rail position: +2m 800m-550m, True Remainder