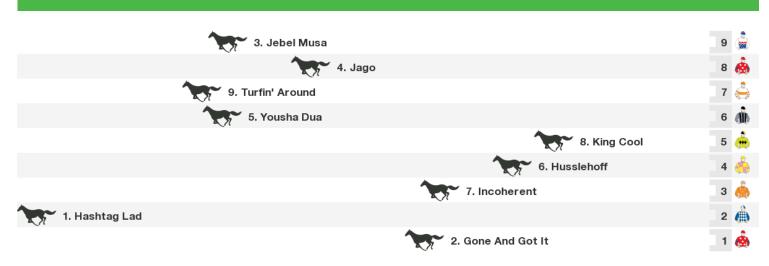

## 1400m RACE 3 PILBARA RESOURCE GROUP HANDICAP

|                  |                 | 1. Big Cabbage | 8 |   |
|------------------|-----------------|----------------|---|---|
|                  |                 | 3. Zipline     | 7 |   |
|                  | 6. Alvan Street |                | 6 |   |
|                  | 5. Size Fivez   |                | 5 |   |
| 2. Corres        | oondent         |                | 4 | ė |
| 9. Secret Bridge |                 |                | 3 | 4 |
| ^                | 4. Planet Black |                | 2 |   |
| 7.0              | ambled          |                | 1 | ٠ |