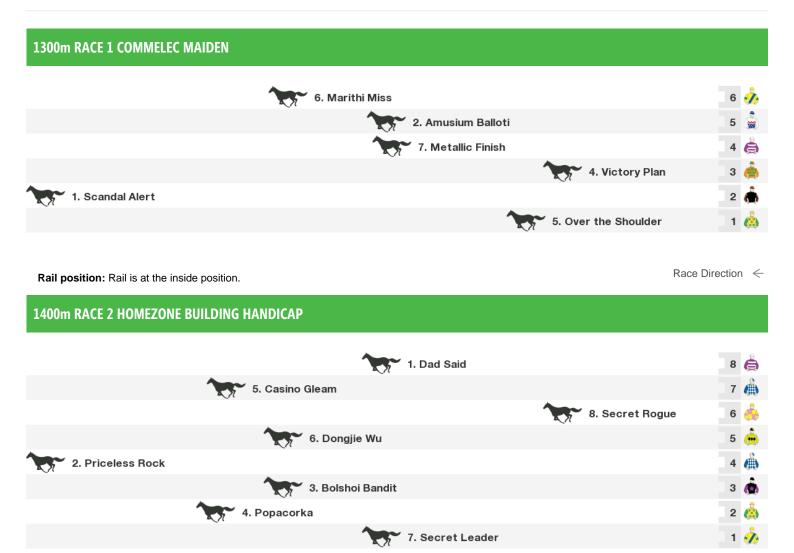

# **Port Hedland Speedmaps**

# Sunday 17th June 2018



Rail position: Rail is at the inside position.

Race Direction ←

## 1400m RACE 3 PILBARA RESOURCE GROUP HANDICAP

|                  |                 | 1. Big Cabbage | 8 |   |
|------------------|-----------------|----------------|---|---|
|                  |                 | 3. Zipline     | 7 |   |
|                  | 6. Alvan Street |                | 6 |   |
|                  | 5. Size Fivez   |                | 5 |   |
| 2. Corres        | oondent         |                | 4 | ė |
| 9. Secret Bridge |                 |                | 3 | 4 |
| ^                | 4. Planet Black |                | 2 |   |
| 7.0              | ambled          |                | 1 | ٠ |

Rail position: Rail is at the inside position.

Race Direction ←

## 1200m RACE 4 WA HINO TRUCKS HANDICAP