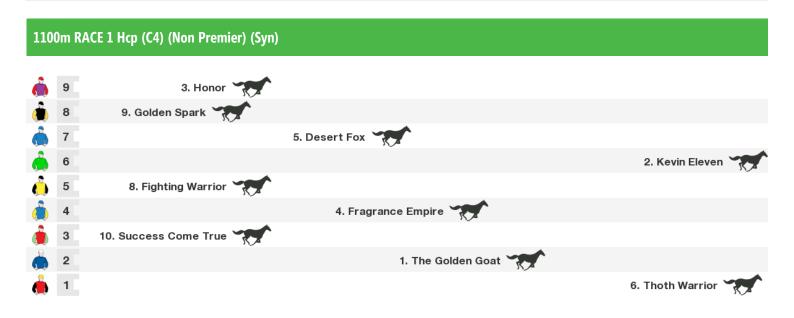

# **Singapore Speedmaps**

## Sunday 17th June 2018



Rail position:

Race Direction  $\rightarrow$ 

Race 2 Mdn (Syn): Sorry, not enough data to create a speedmap.



Rail position:

Race Direction  $\, o \,$ 

Race 4 Mdn: Sorry, not enough data to create a speedmap.

#### 1700m RACE 5 Hcp (C4) (Non Premier) (Syn)



Rail position:

Race 6 Mdn: Sorry, not enough data to create a speedmap.

### 1400m RACE 7 Hcp (C4) (Non Premier)



Rail position:

#### 1100m RACE 8 Hcp (C3) (Syn)



Rail position:

#### 1100m RACE 9 Hcp (C4) (Premier) (Syn)



Rail position:



#### **Produced by Punters.com.au**

Punters.com.au is your ultimate racing website. Social networking, free form guides, odds comparison, betting deals, the latest news, photos and a revolutionary tipping system allowing punters to buy and sell their horse racing tips. Visit www.pu