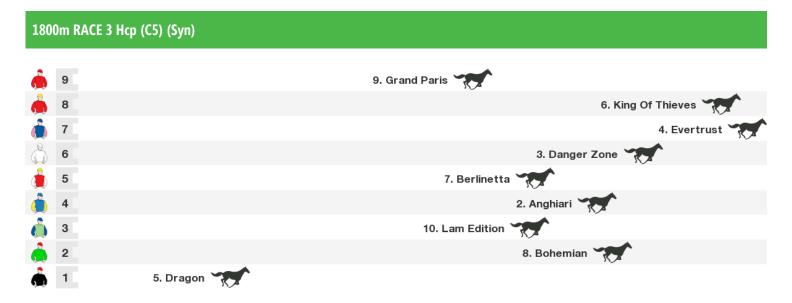

# **Singapore Speedmaps**

## Sunday 17th June 2018



Rail position:

Race Direction  $\rightarrow$ 

Race 2 Mdn (Syn): Sorry, not enough data to create a speedmap.



Rail position:

Race Direction  $\, o \,$ 

Race 4 Mdn: Sorry, not enough data to create a speedmap.

#### 1700m RACE 5 Hcp (C4) (Non Premier) (Syn)



Rail position:

Race 6 Mdn: Sorry, not enough data to create a speedmap.

### 1400m RACE 7 Hcp (C4) (Non Premier)



Rail position:

#### 1100m RACE 8 Hcp (C3) (Syn)



Rail position:

#### 1100m RACE 9 Hcp (C4) (Premier) (Syn)



Rail position:



#### **Produced by Punters.com.au**

Punters.com.au is your ultimate racing website. Social networking, free form guides, odds comparison, betting deals, the latest news, photos and a revolutionary tipping system allowing punters to buy and sell their horse racing tips. Visit www.punters.com.au for more information.

#### Love it, hate it, can't live without it? We'd love to hear from you: supp