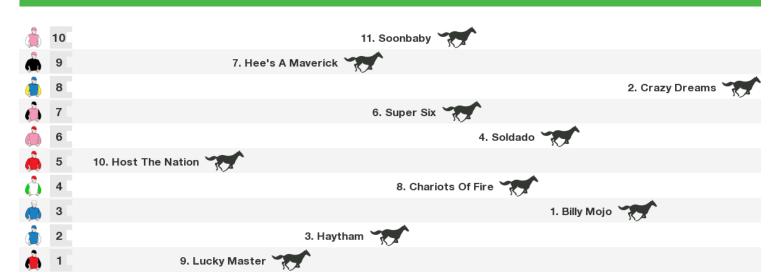

# **Singapore Speedmaps**

## Sunday 17th June 2018



Rail position:

Race Direction  $\rightarrow$ 

Race 2 Mdn (Syn): Sorry, not enough data to create a speedmap.



Rail position:

Race Direction  $\, o \,$ 

Race 4 Mdn: Sorry, not enough data to create a speedmap.

#### 1700m RACE 5 Hcp (C4) (Non Premier) (Syn)



Rail position:

Race 6 Mdn: Sorry, not enough data to create a speedmap.

### 1400m RACE 7 Hcp (C4) (Non Premier)



Rail position:

#### 1100m RACE 8 Hcp (C3) (Syn)



Rail position:

#### 1100m RACE 9 Hcp (C4) (Premier) (Syn)



Rail position:



#### **Produced by Punters.com.au**

Punters.com.au is your ultimate racing website. Social networking, free form guides, odds comparison, betting deals, the latest news, photos and a revolutionary tipping system allowing punters to buy and sell their horse racing tips. Visit www.punters.com.au for more information.

#### Love it, hate it, can't live without it? We'd love to hear from you: support@punters.com.au

© 2018 Punters Paradise Pty Ltd. If you're reading this copyright notice you're probably thinking of printing lots of copies. Go for it. Give a copy to your mates, your mum and some strangers at the TAB. We want people to have our free form guides. Just don't sell them, alter, change or reproduce parts of this form guide as it's strictly prohibited. While Punte