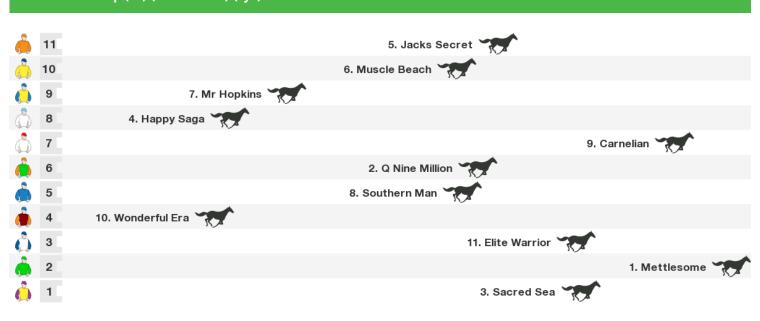

# **Singapore Speedmaps**

## Sunday 17th June 2018



Rail position:

Race Direction  $\rightarrow$ 

Race 2 Mdn (Syn): Sorry, not enough data to create a speedmap.



Rail position:

Race Direction  $\, o \,$ 

Race 4 Mdn: Sorry, not enough data to create a speedmap.

#### 1700m RACE 5 Hcp (C4) (Non Premier) (Syn)



Rail position:

Race 6 Mdn: Sorry, not enough data to create a speedmap.

### 1400m RACE 7 Hcp (C4) (Non Premier)



Rail position:

#### 1100m RACE 8 Hcp (C3) (Syn)



Rail position:

#### 1100m RACE 9 Hcp (C4) (Premier) (Syn)



Rail position:



#### **Produced by Punters.com.au**

Punters.com.au is your ultimate racing website. Social networking, free form guides, odds comparison, betting deals, the latest news, photos and a revolutionary tipping system allowing punters to buy and sell their horse racing tips. Visit www.punters.com.au for more information.

#### Love it, hate it, can't live without it? We'd love to hear from you: support@punters.com.au

© 2018 Punters Paradise Pty Ltd. If you're reading this copyright notice you're probably thinking of printing lots of copies. Go for