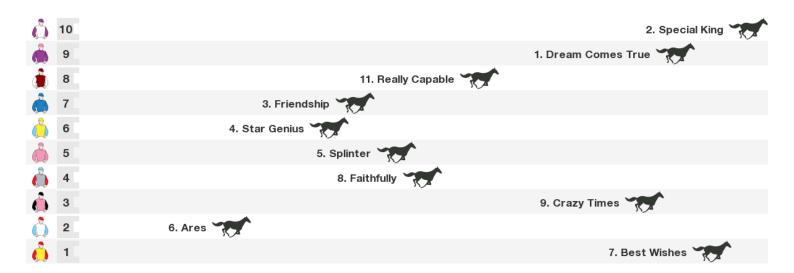

# **Singapore Speedmaps**

## Sunday 17th June 2018



Rail position:

Race Direction  $\rightarrow$ 

Race 2 Mdn (Syn): Sorry, not enough data to create a speedmap.



Rail position:

Race Direction  $\, o \,$ 

Race 4 Mdn: Sorry, not enough data to create a speedmap.

#### 1700m RACE 5 Hcp (C4) (Non Premier) (Syn)



Rail position:

Race 6 Mdn: Sorry, not enough data to create a speedmap.

### 1400m RACE 7 Hcp (C4) (Non Premier)



Rail position:

#### 1100m RACE 8 Hcp (C3) (Syn)



Rail position:

#### 1100m RACE 9 Hcp (C4) (Premier) (Syn)



Rail position:



#### **Produced by Punters.com.au**

Punters.com.au is your ultimate racing website. Social networking, free form guides, odds comparison, betting deals, the latest news, photos and a revolutionary tipping system allowing punters to buy and sell their horse racing tips. Visit www.punters.com.au for more information.

#### Love it, hate it, can't live without it? We'd love to hear from you: support@punters.com.au

© 2018 Punters Paradise Pty Ltd. If you're reading this copyright notice you're probably thinking of printing lots of copies. Go for it. Give a copy to your mates, your mum and some strangers at the TAB. We want people to have our free form guides. Just don't sell them, alter, change or reproduce par