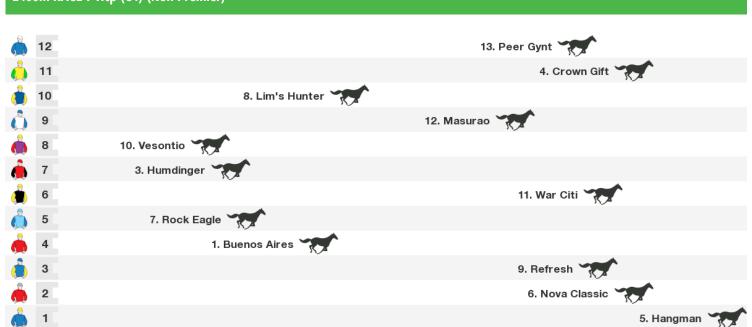

#### 1700m RACE 5 Hcp (C4) (Non Premier) (Syn)

Rail position:

Race 6 Mdn: Sorry, not enough data to create a speedmap.