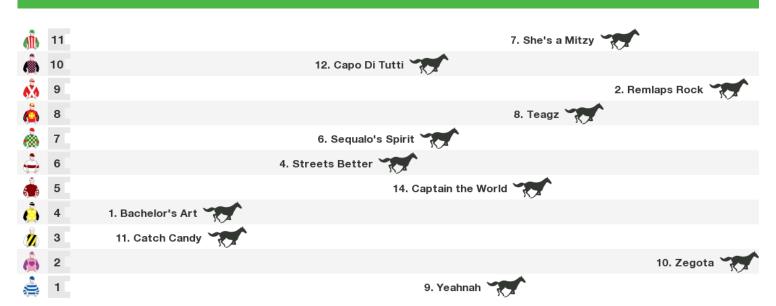

#### 1600m RACE 9 Iron Jack Class 3 Handicap

Rail position: +11m Entire Course

Race Direction →