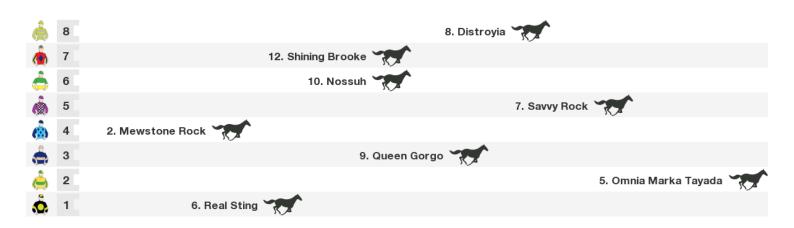

### 1400m RACE 8 The Lakehouse Sunshine Coast Class 1 Plate

Rail position: +11m Entire Course

Race Direction  $\rightarrow$ 