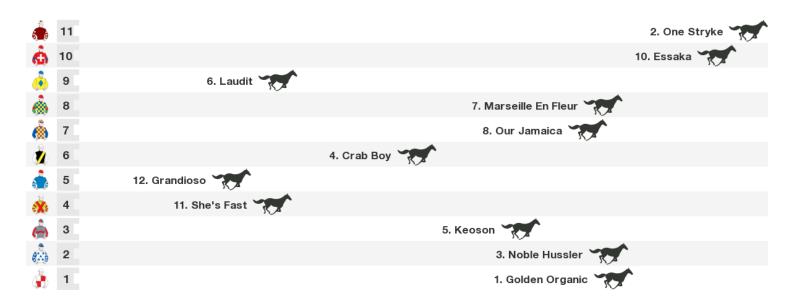

#### 1600m RACE 9 Iron Jack Class 3 Handicap

Rail position: +11m Entire Course

Race Direction →