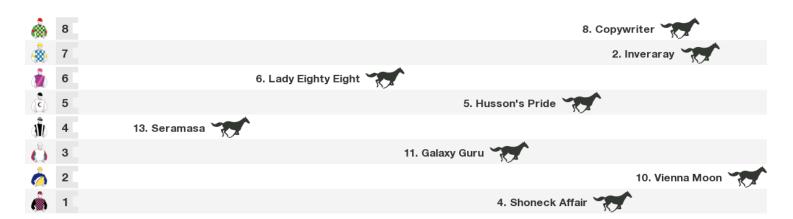

### 1400m RACE 8 The Lakehouse Sunshine Coast Class 1 Plate

Rail position: +11m Entire Course

Race Direction  $\rightarrow$ 