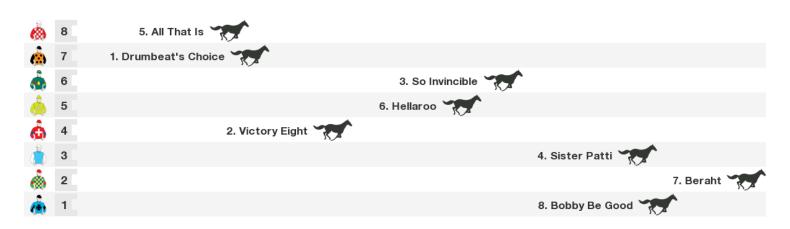

# 1200m RACE 4 Give Me Five For Kids Maiden Plate

Rail position: +11m Entire Course

Race Direction →