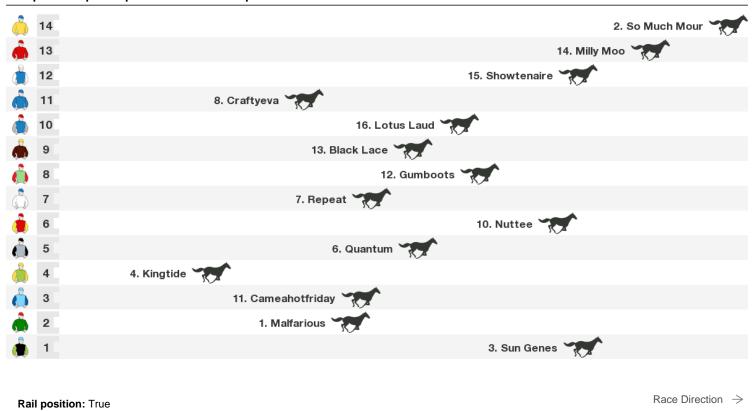

#### 1580m RACE 7 J F Grylls Mem Classic-Bm75

Rail position: True

1400m RACE 8 Livingstone Building Nz (Bm65)

FREE printable speedmaps and more from www.punters.com.au