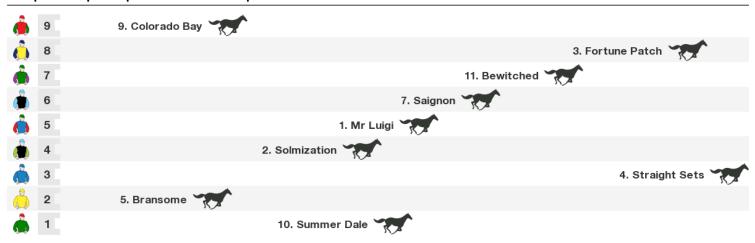

Race Direction  $\rightarrow$ 

1150m RACE 6 J L Connolly Ltd (Bm75)

Rail position: True

Rail position: True

Race Direction  $\rightarrow$ 