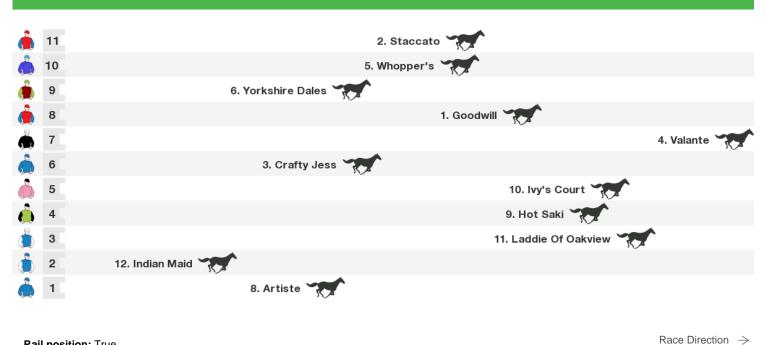

#### 1580m RACE 7 J F Grylls Mem Classic-Bm75

Rail position: True

1400m RACE 8 Livingstone Building Nz (Bm65)

FREE printable speedmaps and more from www.punters.com.au