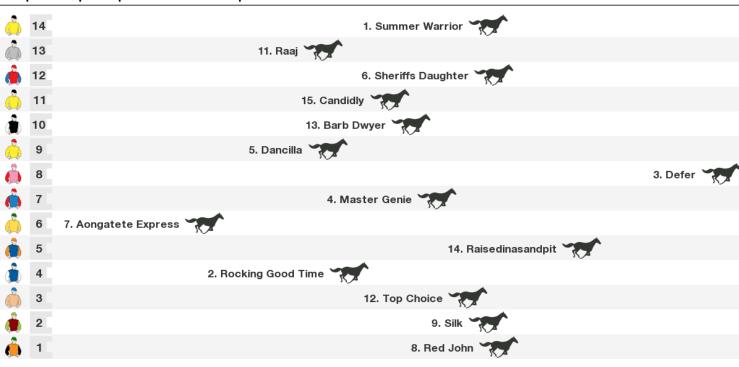

Rail position: True

2000m RACE 4 Fairview Motors (Bm65)

Race Direction  $\rightarrow$ 

FREE printable speedmaps and more from www.punters.com.au

Rail position: True

Race Direction  $\rightarrow$ 

2000m RACE 5 Waipa Home Of Champions (Bm65)