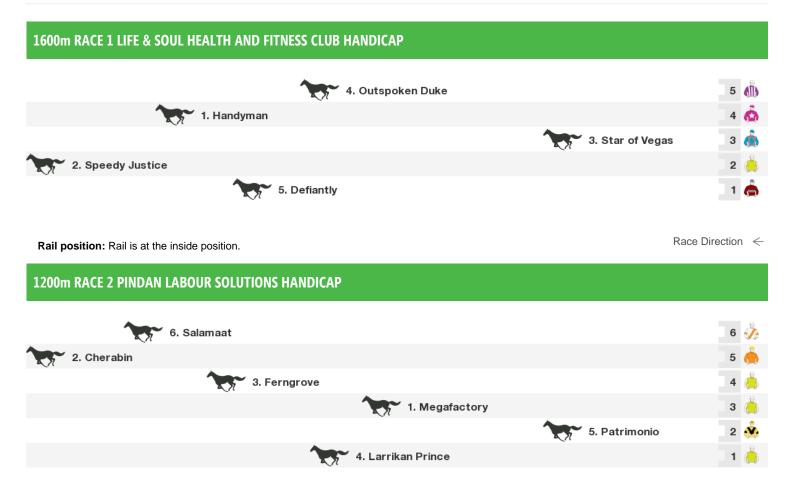

# Saturday 14th July 2018

Rail position: Rail is at the inside position.

Race Direction  $\ \leftarrow$ 

# 1300m RACE 3 KIMBERLEY MOWERS AND SPARES MAIDEN

Rail position: Rail is at the inside position.

Race Direction ←