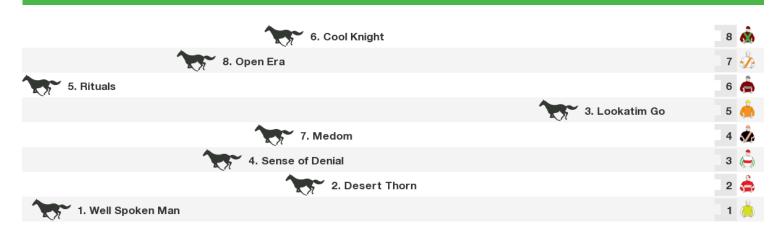

# 1200m RACE 5 VISION POWER HANDICAP

Rail position: Rail is at the inside position.

Race Direction ←