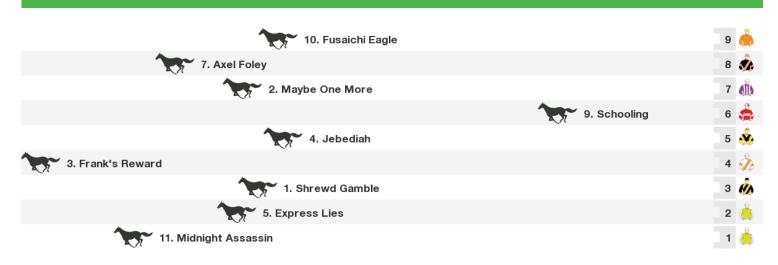

# 1300m RACE 3 KIMBERLEY MOWERS AND SPARES MAIDEN

Rail position: Rail is at the inside position.

Race Direction ←