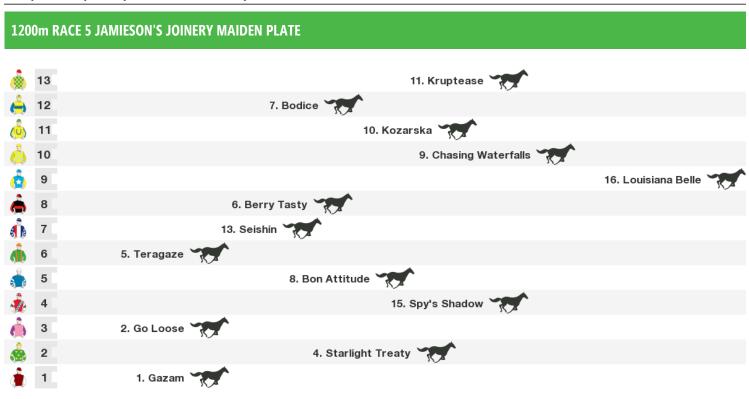

## 950m RACE 3 COWRA WINE SHOW CLASS 1 HANDICAP (SCALED - 0.5KG)

Rail position: True

Race Direction  $\rightarrow$ 