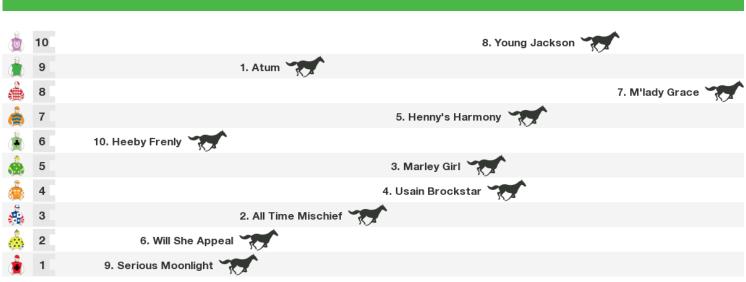

# Saturday 14th July 2018

1100m RACE 1 COWRA ROTARY CLUB CG&E BENCHMARK 50 HANDICAP

| Å                                                          | 5 | 2. Benno's Boy        |              |      |  |  |  |
|------------------------------------------------------------|---|-----------------------|--------------|------|--|--|--|
| å                                                          | 4 | 5. Party Bag          |              |      |  |  |  |
|                                                            | 3 | 4. Mr de Niro         |              |      |  |  |  |
| ۱                                                          | 2 | 1. It's B             | usiness Time | - MA |  |  |  |
| ١                                                          | 1 | 3. Kingston           |              |      |  |  |  |
|                                                            |   |                       |              |      |  |  |  |
| Rail position: True Race Direction >                       |   |                       |              |      |  |  |  |
|                                                            |   |                       |              |      |  |  |  |
| 1100m RACE 2 COWRA SERVICES CLUB F&M BENCHMARK 53 HANDICAP |   |                       |              |      |  |  |  |
| ê                                                          | 7 | 1. Keepcalmandcarryon |              |      |  |  |  |
|                                                            | 6 | 5. Zafeera            |              |      |  |  |  |
| ٠                                                          | 5 | 2. Hu H               | lit Hu 😿     |      |  |  |  |
| ò                                                          | 4 | 8. Unshinkable        |              |      |  |  |  |
| ٨                                                          | 3 | 7. Meg's Gem          |              |      |  |  |  |
| ò                                                          | 2 | 4. Hov                | w One Knows  | The  |  |  |  |
| đ                                                          | 1 | 3. Emo Girl           |              |      |  |  |  |