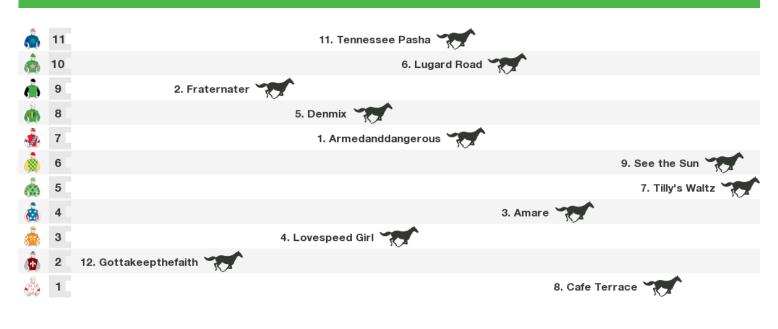

## 1375m RACE 6 COWRA COMMUNITY CHEST CLASS 2 HANDICAP

Rail position: True

Race Direction  $\ \ \rightarrow$ 