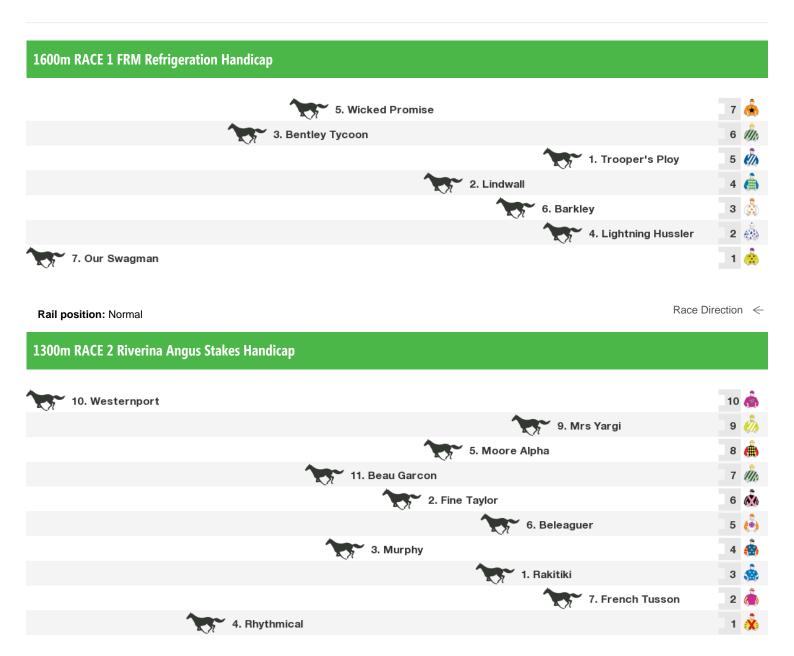

## 1200m RACE 3 Merit Partners Handicap

Rail position: Normal Race Direction  $\leftarrow$ 