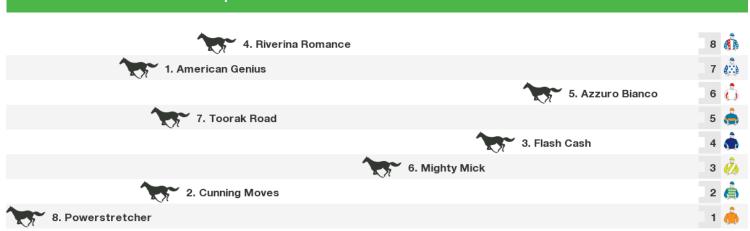

## 1000m RACE 5 Arctic Installations Handicap

|                   | 2. Lu       | ucky Leslie |
|-------------------|-------------|-------------|
|                   | 6. Que Pasa | 6 🦺         |
| 1. Global Icon    |             | 5 🔅         |
| 7. Covfefe        |             | 4 🦚         |
| 5. Wicked Affair  |             | з 🌲         |
|                   | 9. Cornelia | 2 🧥         |
| 3. Combat Warrior |             | 1 📥         |