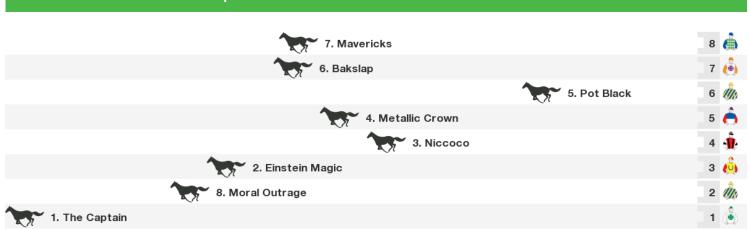

# **Darwin Speedmaps**

## Saturday 14th July 2018



Rail position: Normal Race Direction

## 1200m RACE 3 Merit Partners Handicap



Rail position: Normal Race Direction  $\leftarrow$ 

## 1100m RACE 4 AFA Insurance Handicap



Rail position: Normal Race Direction ←

## 1000m RACE 5 Arctic Installations Handicap

|                   | 2. Lu       | ucky Leslie |
|-------------------|-------------|-------------|
|                   | 6. Que Pasa | 6 🦺         |
| 1. Global Icon    |             | 5 🔅         |
| 7. Covfefe        |             | 4 🦚         |
| 5. Wicked Affair  |             | з 🌲         |
|                   | 9. Cornelia | 2 🧥         |
| 3. Combat Warrior |             | 1 📥         |

Rail position: Normal Race Direction  $\leftarrow$ 

## 1600m RACE 6 Asian United Food Service Chief Minister's Cup

|                  | 5. Lake Jackson   | 10 🦚 |
|------------------|-------------------|------|
|