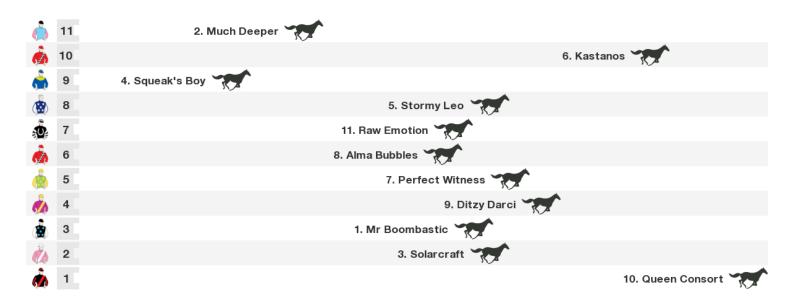

#### 1400m RACE 9 COASTAL TIPPER HIRE Class 1 Handicap

Rail position: 4.5m 1400-400, 3m 400-W.P, 2m remainder