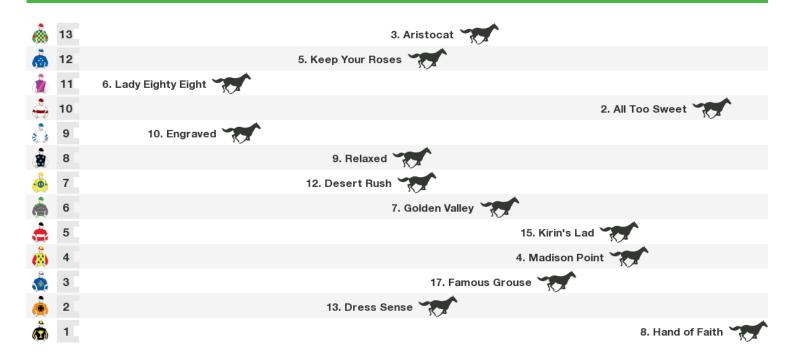

n Handicap



Rail position: 4.5m 1400-400, 3m 400-W.P, 2m remainder

Race Direction  $\, \rightarrow \,$ 

## 1100m RACE 4 PACIFIC PETROLEUM QTIS Two-Years-Old Maiden Plate



Rail position: 4.5m 1400-400, 3m 400-W.P, 2m remainder

## 1400m RACE 5 QGR ACCOUNTANTS QTIS Two-Years-Old Maiden Plate



Rail position: 4.5m 1400-400, 3m 400-W.P, 2m remainder

Race Direction  $\rightarrow$ 

# 1400m RACE 6 TUTTS BRYANT QTIS Three-Years-Old Maiden Handicap



Rail position: 4.5m 1400-400, 3m 400-W.P, 2m remainder

## 1200m RACE 7 SCI FLEET Class 2 Handicap



**Rail position:** 4.5m 1400-400, 3m 400-W.P, 2m remainder

Race Direction →

## 1800m RACE 8 ACCURATE PROFILING Class 1 Plate



Rail position: 4.5m 1400-400, 3m 400-W.P, 2m remainder

#### 1400m RACE 9 COASTAL TIPPER HIRE Class 1 Handicap



Rail position: 4.5m 1400-400, 3m 400-W.P, 2m remainder





#### **Produced by Punters.com.au**

Punters.com.au is your ultimate racing website. Social networking, free form guides, odds comparison, betting deals, the latest news, photos and a revolutionary tipping system allowing punters to buy and sell their horse racing tips. Visit www.punters.com.au for more information.

#### Love it, hate it, can't live without it? We'd love to hear from you: support@punters.com.au

© 2018 Punters Paradise Pty Ltd. If you're reading this copyright notice you're probably thinking of printing lots of copies. Go for it. Give a copy to your mates, your mum and some strangers at the TAB. We want people to have our free form guides. Just don't sell them, alter, change or reproduce parts of this form guid