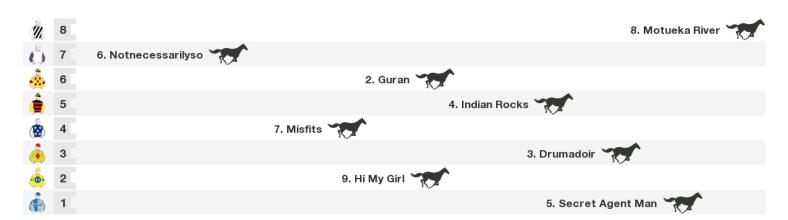

## 1200m RACE 7 SCI FLEET Class 2 Handicap

**Rail position:** 4.5m 1400-400, 3m 400-W.P, 2m remainder

Race Direction →