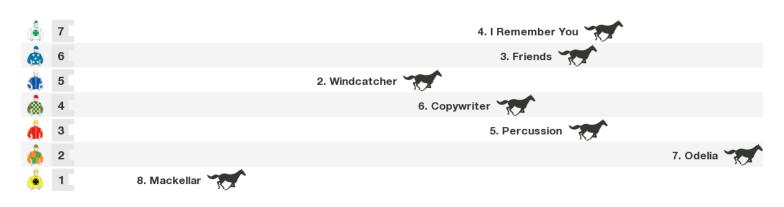

## 1800m RACE 8 ACCURATE PROFILING Class 1 Plate

Rail position: 4.5m 1400-400, 3m 400-W.P, 2m remainder