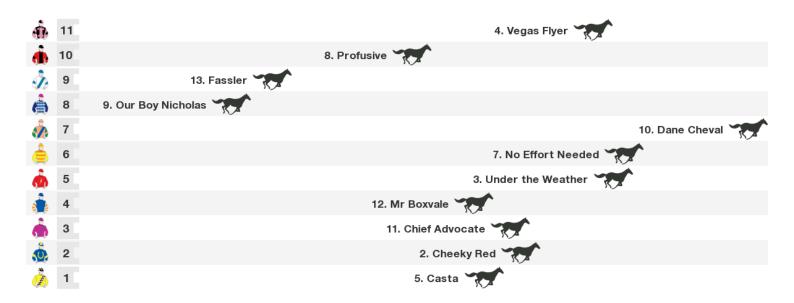

# **Mackay Speedmaps**

## Saturday 14th July 2018



# 1. One Stryke 7 5. Devious 6 2. The Cheetah 3. Ararrac 4. Beraht 1. One Stryke 9. Fortyshort 8. Chateau Maroux

Rail position: True Race Direction  $\Rightarrow$ 

### 1050m RACE 3 IBIS MACKAY Class 6 Plate



Rail position: True Race Direction  $\Rightarrow$ 

### 1300m RACE 4 MOJOS Class 3 Plate



Rail position: True Race Direction  $\Rightarrow$ 

### 1560m RACE 5 NATURAL BODY & BEAUTY CLINIC BM65 Handicap



Rail position: True

### 1800m RACE 6 TAYLORS SOLICITORS MACKAY CUP Handicap



Rail position: True Race Direction  $\Rightarrow$ 

### 1300m RACE 7 SOUTHERN SHEET & COIL NEWMARKET Handicap



Rail position: True

### **Produced by Punters.com.au**

Punters.com.au is your ultimate racing website. Social networking, free form guides, odds comparison, betting deals, the latest news, photos and a revolutionary tipping system allowing punters to buy and sell their horse racing tips. Visit www.punters.com.au for more information.

### Love it, hate it, can't live without it? We'd love to hear from you: support@punters.com.au

© 2018 Punters Paradise Pty Ltd. If you're reading this copyright notice you're probably thinking of printing lots of copies. Go for it. Give a copy to your mates, your