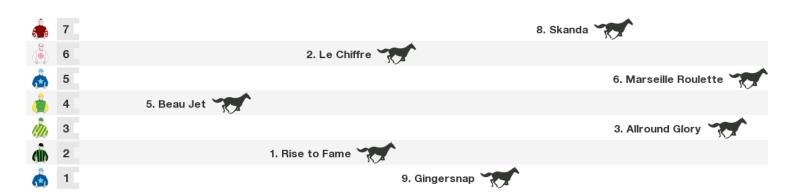

### 1050m RACE 3 IBIS MACKAY Class 6 Plate

Rail position: True Race Direction  $\Rightarrow$ 