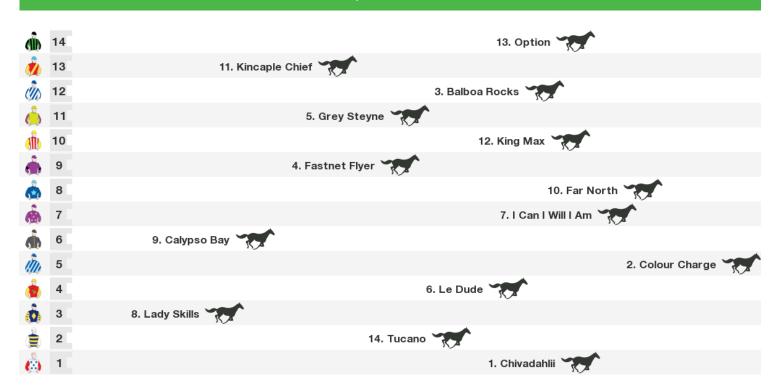

### 1800m RACE 6 TAYLORS SOLICITORS MACKAY CUP Handicap

Rail position: True Race Direction  $\Rightarrow$ 