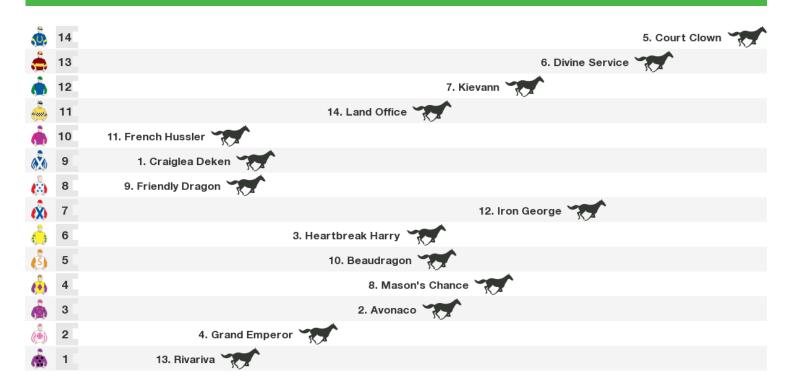

# **Mackay Speedmaps**

## Saturday 14th July 2018



# 1. One Stryke 7 5. Devious 6 2. The Cheetah 3. Ararrac 4. Beraht 1. One Stryke 9. Fortyshort 8. Chateau Maroux

Rail position: True Race Direction  $\Rightarrow$ 

### 1050m RACE 3 IBIS MACKAY Class 6 Plate



Rail position: True Race Direction  $\Rightarrow$ 

### 1300m RACE 4 MOJOS Class 3 Plate



Rail position: True Race Direction  $\Rightarrow$ 

### 1560m RACE 5 NATURAL BODY & BEAUTY CLINIC BM65 Handicap



Rail position: True

### 1800m RACE 6 TAYLORS SOLICITORS MACKAY CUP Handicap



Rail position: True Race Direction  $\Rightarrow$ 

### 1300m RACE 7 SOUTHERN SHEET & COIL NEWMARKET Handicap



Rail position: True

### **Produced by Punters.com.au**

Punters.com.au is your ultimate racing website. Social networking, free form guides, odds comparison, betting deals, the latest news, photos and a revolutionary tipping system allowing punters to buy and sell their horse racing tips. Visit www.punters.com.au for more information.

### Love it, hate it, can't live without it? We'd love to hear from you: support@punters.com.au

© 2018 Punters Paradise Pty Ltd. If you're reading this copyright notice you're probably thinking of printing lots of copies. Go for it. Give a copy to your mates, your mum and some strangers at the TAB. We want people to have our free form guides. Just don't sell them, alter, change or reproduce parts of this form guide as it's strictly prohibited. While Punt