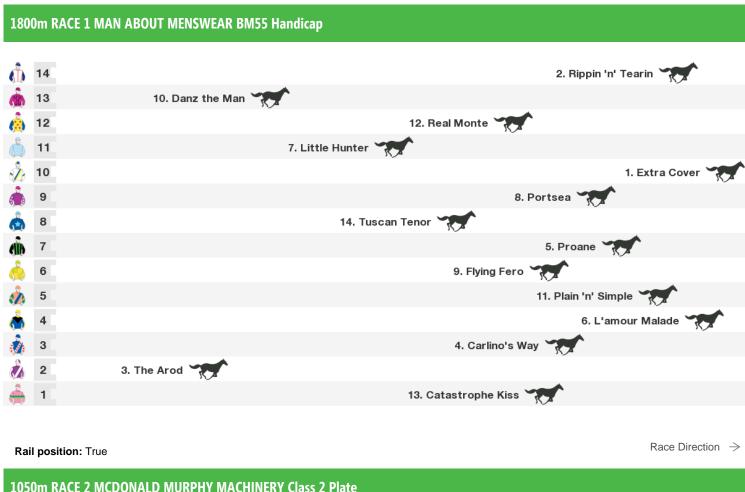

### 1800m RACE 6 TAYLORS SOLICITORS MACKAY CUP Handicap

Rail position: True Race Direction  $\Rightarrow$ 