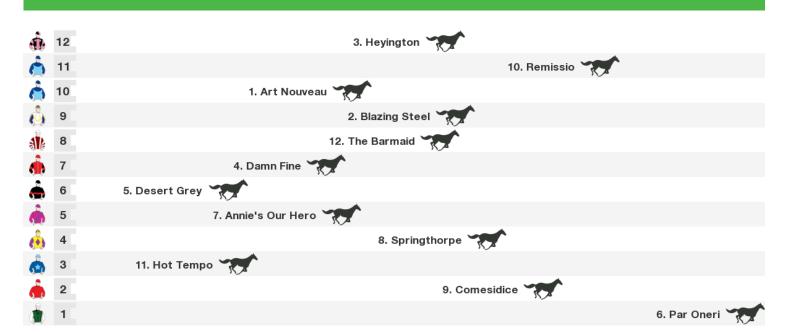

### 1300m RACE 4 MOJOS Class 3 Plate

Rail position: True Race Direction  $\Rightarrow$ 