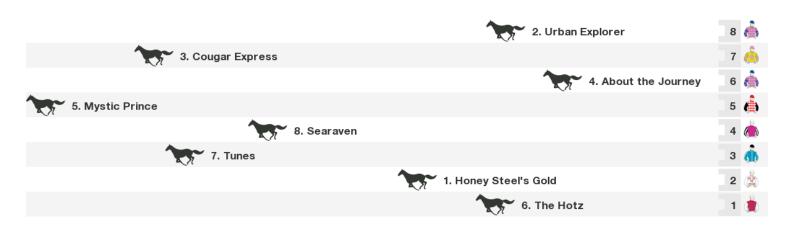

#### 3500m RACE 3 Kevern Klemich Grand National Hurdle (Parks Track)(Over the Rainbow)

Rail position: +3m Entire Circuit. Sectional 604m. Parks Track +6m 1000m-W/Post, +3m Remainder.

Race Direction  $\ \leftarrow$ 