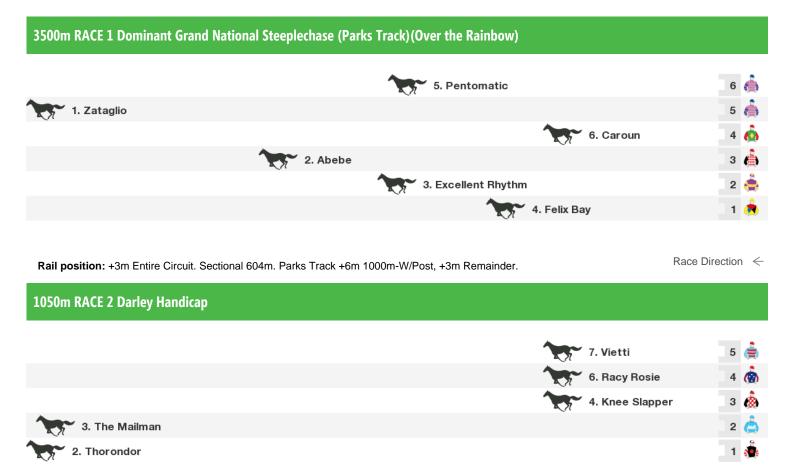

# **Morphettville Speedmaps**

# Saturday 14th July 2018

Rail position: +3m Entire Circuit. Sectional 604m. Parks Track +6m 1000m-W/Post, +3m Remainder.

Race Direction ←