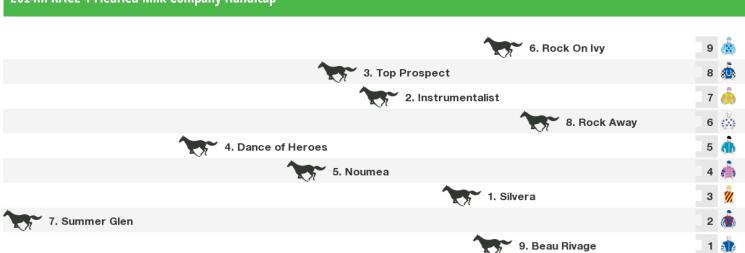

### 2014m RACE 4 Fleurieu Milk Company Handicap

Rail position: +3m Entire Circuit. Sectional 604m. Parks Track +6m 1000m-W/Post, +3m Remainder.

Race Direction ←