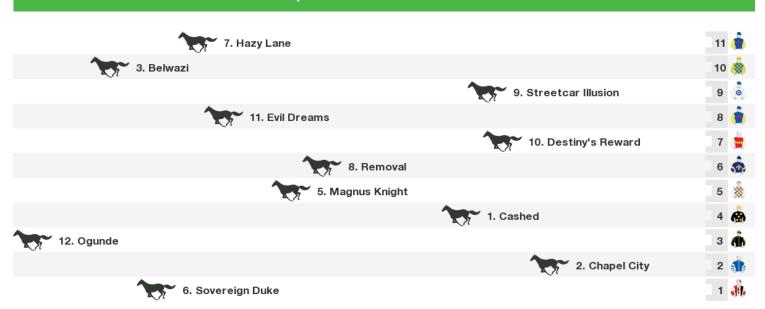

#### 1050m RACE 6 Hualalai at Ducatoon Park Handicap

Rail position: +3m Entire Circuit. Sectional 604m. Parks Track +6m 1000m-W/Post, +3m Remainder.

Race Direction ←