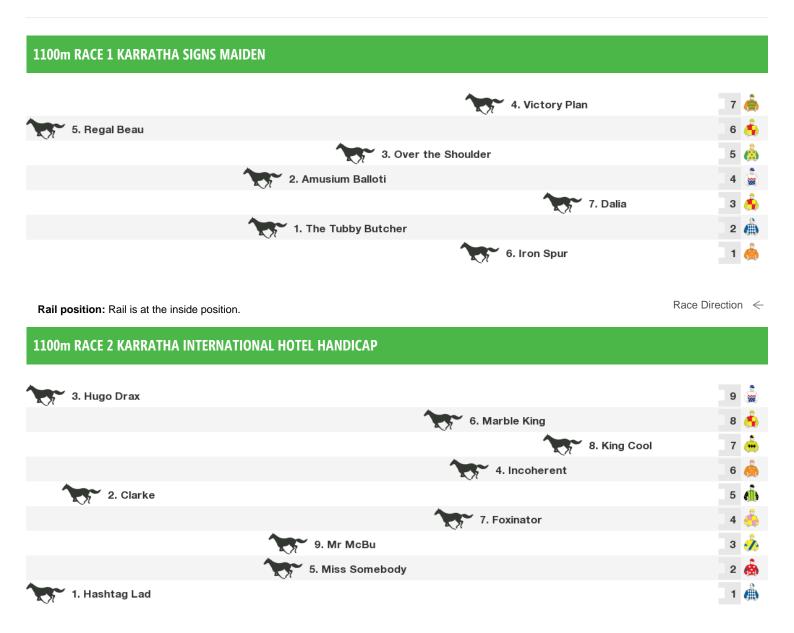

# **Roebourne Speedmaps**

# Saturday 14th July 2018

Rail position: Rail is at the inside position.

Race Direction ←

## **1600m RACE 3 ONYX EVENTS HANDICAP**

Rail position: Rail is at the inside position.

Race Direction ←