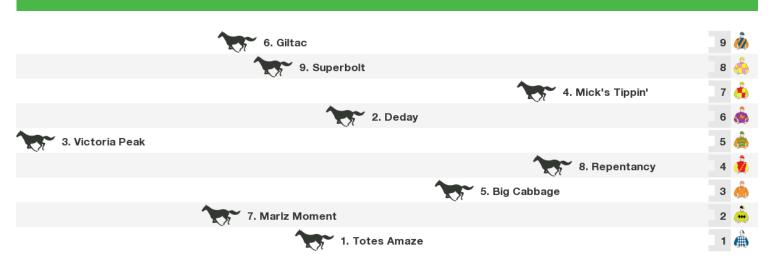

## 1400m RACE 5 CITY OF KARATHA HARDING CUP

Rail position: Rail is at the inside position.

Race Direction ←