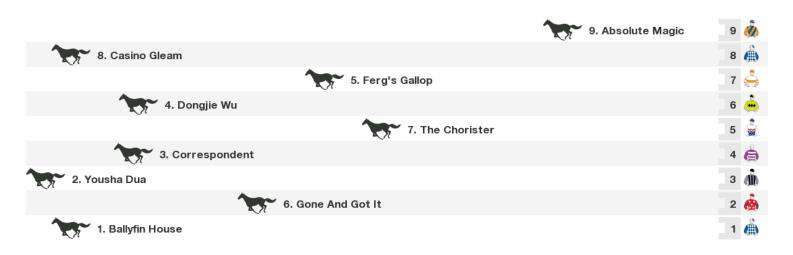

### 1800m RACE 6 XXXX SUMMER PILBARA HANDICAP

| 6. Gambled            | 10 🊓 |
|-----------------------|------|
| 2. Me Hungi           | 9 🤖  |
| 9. Shadow Boxer       | 8 📥  |
| 7. Lothello           | 7 🔥  |
| 5. Frangipani Monster | 6 🚑  |
| 10. Someday One Day   | 5 👶  |
| 8. Scenic Lord        | 4 🔓  |
| 4. Darcionic          | 3 🧥  |
| 3. Captain Bonehead   | 2 🤖  |
| 1. Boys Getaround Him | 1 🧓  |