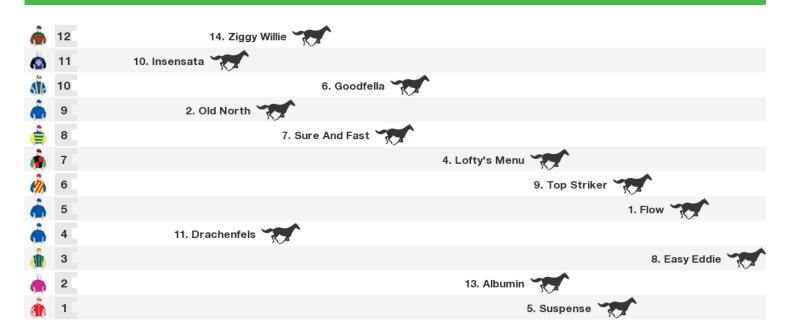

#### 1200m RACE 5 TAB REWARDS HANDICAP

Rail position: +6M ENTIRE Race Direction  $\Rightarrow$ 