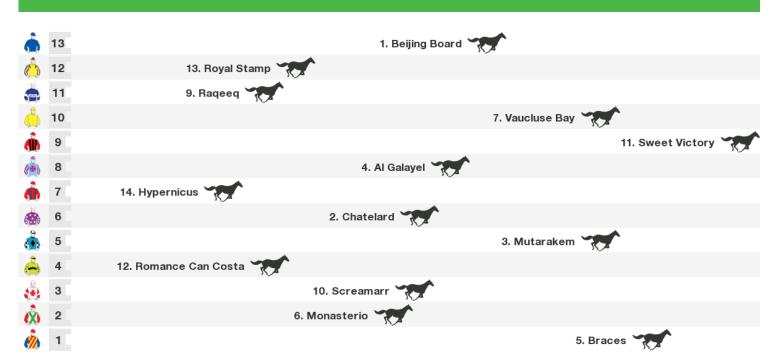

# 1800m RACE 3 #THERACES HANDICAP

Rail position: +6M ENTIRE Race Direction  $\Rightarrow$ 