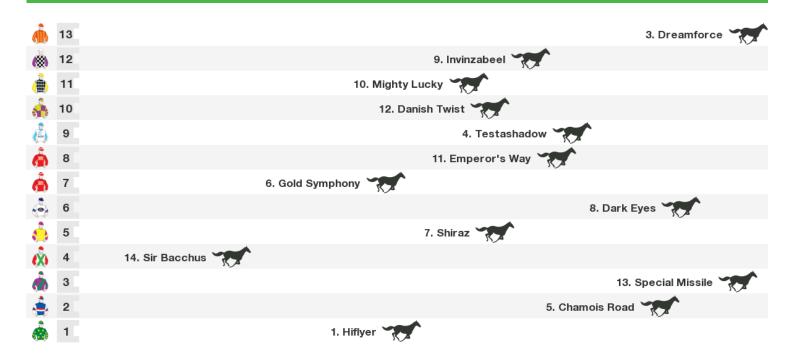

# 1100m RACE 4 SPRING ON SALE SPRINT

Rail position: +6M ENTIRE Race Direction  $\Rightarrow$ 