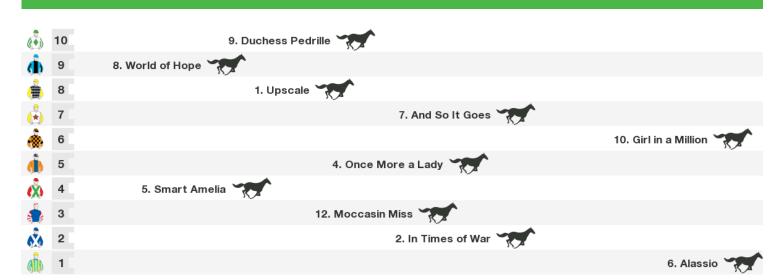

# **Rosehill Gardens Speedmaps**

# Saturday 14th July 2018



# 1800m RACE 3 #THERACES HANDICAP



Rail position: +6M ENTIRE Race Direction  $\Rightarrow$ 

# 1100m RACE 4 SPRING ON SALE SPRINT



Rail position: +6M ENTIRE Race Direction  $\Rightarrow$ 

#### 1200m RACE 5 TAB REWARDS HANDICAP



Rail position: +6M ENTIRE Race Direction  $\Rightarrow$ 

#### 2000m RACE 6 SYDNEY WEST APP HANDICAP



Rail position: +6M ENTIRE Race Direction  $\Rightarrow$ 

# **1400m RACE 7 WINTER STAKES**



Rail position: +6M ENTIRE

# 1200m RACE 8 TAB.COM.AU HANDICAP



Rail position: +6M ENTIRE Race Direction  $\Rightarrow$ 

#### 1500m RACE 9 ATC OWNER BENEFITS CARD HANDICAP



Rail position: +6M ENTIRE



# Produced by Punters.com.au

Punters.com.au is your ultimate racing website. Social networking, free form guides, odds comparison, betting deals, the latest news, photos and a revolutionary tipping system allowing punters to buy and sell their horse racing tips. Visit www.punters.com.au for m