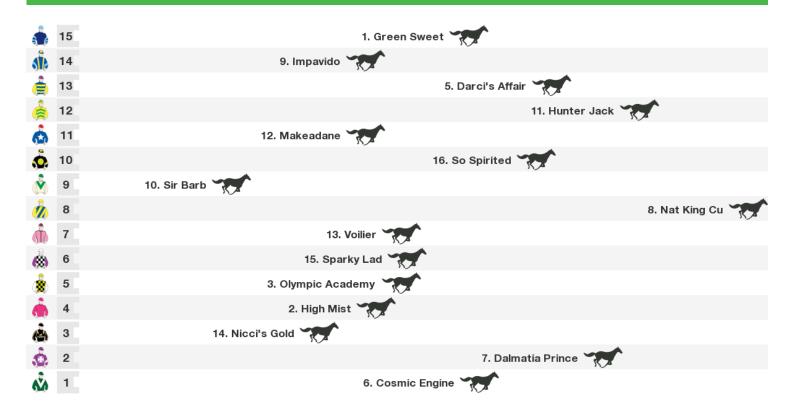

#### 2000m RACE 6 SYDNEY WEST APP HANDICAP

Rail position: +6M ENTIRE Race Direction  $\Rightarrow$ 