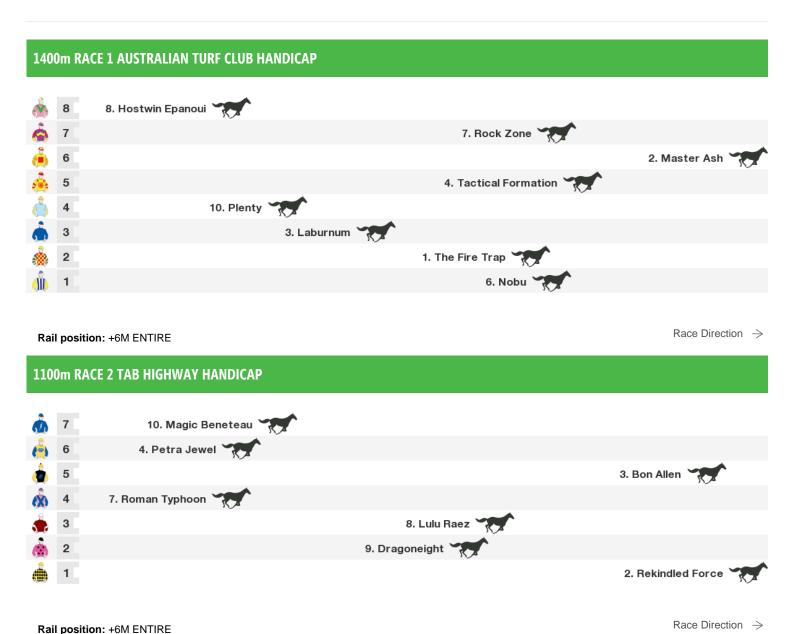

# 1800m RACE 3 #THERACES HANDICAP

Rail position: +6M ENTIRE Race Direction  $\Rightarrow$ 

# 1100m RACE 4 SPRING ON SALE SPRINT

Rail position: +6M ENTIRE Race Direction  $\Rightarrow$ 