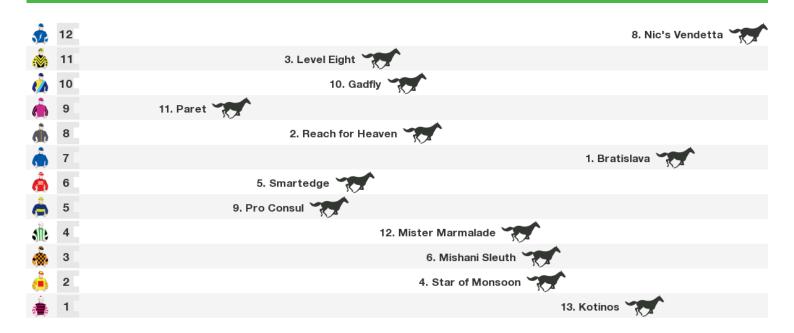

# 1200m RACE 8 TAB.COM.AU HANDICAP

Rail position: +6M ENTIRE Race Direction  $\Rightarrow$ 