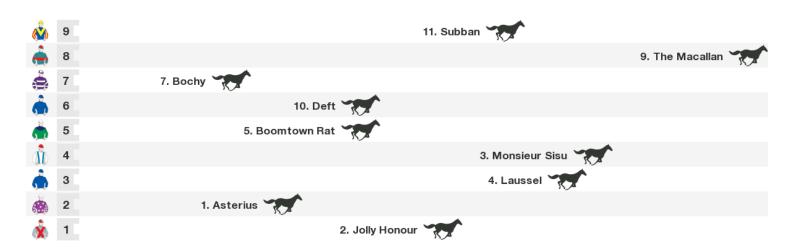

# **Rosehill Gardens Speedmaps**

# Saturday 14th July 2018



# 1800m RACE 3 #THERACES HANDICAP



Rail position: +6M ENTIRE Race Direction  $\Rightarrow$ 

# 1100m RACE 4 SPRING ON SALE SPRINT



Rail position: +6M ENTIRE Race Direction  $\Rightarrow$ 

#### 1200m RACE 5 TAB REWARDS HANDICAP



Rail position: +6M ENTIRE Race Direction  $\Rightarrow$ 

#### 2000m RACE 6 SYDNEY WEST APP HANDICAP



Rail position: +6M ENTIRE Race Direction  $\Rightarrow$ 

# **1400m RACE 7 WINTER STAKES**



Rail position: +6M ENTIRE

# 1200m RACE 8 TAB.COM.AU HANDICAP



Rail position: +6M ENTIRE Race Direction  $\Rightarrow$ 

#### 1500m RACE 9 ATC OWNER BENEFITS CARD HANDICAP



Rail position: +6M ENTIRE



# Produced by Punters.com.au

Punters.com.au is your ultimate racing website. Social networking, free form guides, odds comparison, betting deals, the latest news, photos and a revolutionary tippi