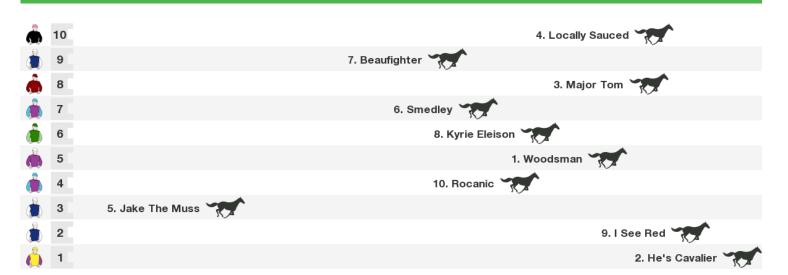

### 2100m RACE 6 Itm/Gib Whangarei Gold Cup

Rail position: Out 4m Race Direction  $\Rightarrow$ 

3. Charlie Farley