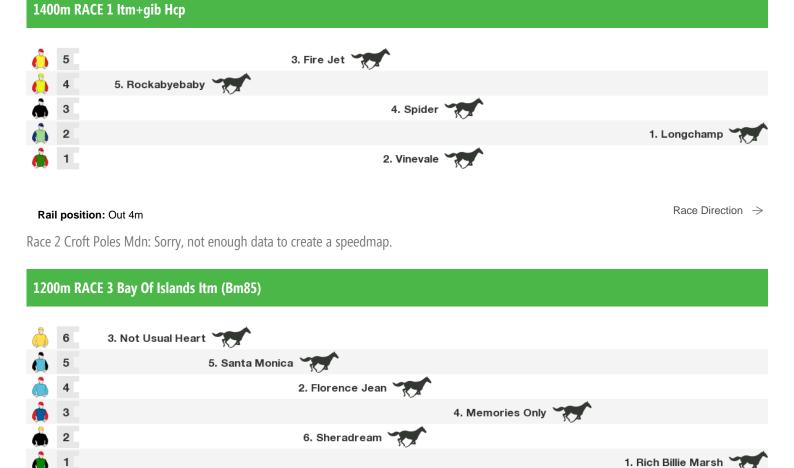

## Saturday 14th July 2018

Rail position: Out 4m Race Direction  $\Rightarrow$ 

Race 4 Almanzor @ Cambridge Stud 2yo: Sorry, not enough data to create a speedmap.