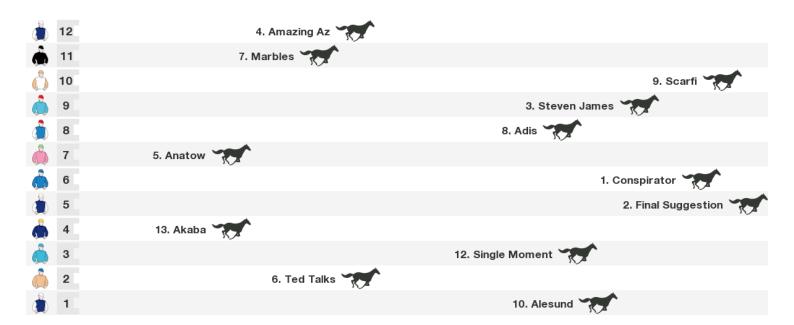

# Ruakaka Speedmaps

## Saturday 14th July 2018



Rail position: Out 4m Race Direction  $\Rightarrow$ 

Race 4 Almanzor @ Cambridge Stud 2yo: Sorry, not enough data to create a speedmap.

# 1400m RACE 5 Whangarei Itm (Bm75) 4. Aim Smart 8. Sound Works 5. Ohceedee 1. Swissta 10. Sonorous 9. Real Fun 6. Rene

Rail position: Out 4m

### 2100m RACE 6 Itm/Gib Whangarei Gold Cup



Rail position: Out 4m Race Direction  $\Rightarrow$ 

3. Charlie Farley

### 1600m RACE 7 Fell Engineering Spec Mdn



Rail position: Out 4m

### 1200m RACE 8 Spitroast Sunday Aug 12 (Bm65)



Rail position: Out 4m Race Direction  $\Rightarrow$ 



### **Produced by Punters.com.au**

Punters.com.au is your ultimate racing website. Social networking, free form guides, odds comparison, betting deals, the latest news, photos and a revolutionary tipping system allowing punters to buy and sell their horse racing tips. Visit www.punters.com.au for more information.

### Love it, hate it, can't live without it? We'd love to hear from you: support@punters.com.au

© 2018 Punters Paradise Pty Ltd. If you're reading this copyright notice you're probably thinking of printing lots of copies. Go for it. Give a copy to your mates, your mum and some strangers at the TAB. We want people to have our free form guides. Just