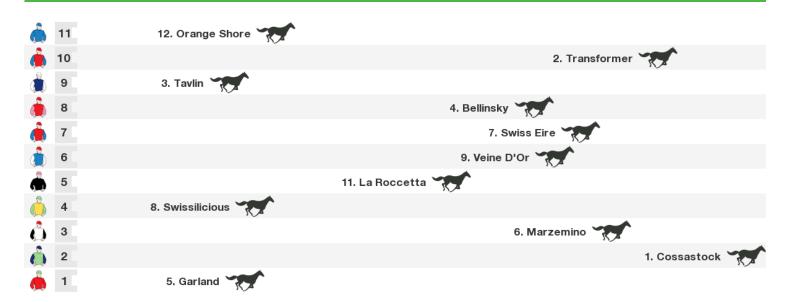

### 1200m RACE 8 Spitroast Sunday Aug 12 (Bm65)

Rail position: Out 4m Race Direction  $\Rightarrow$ 