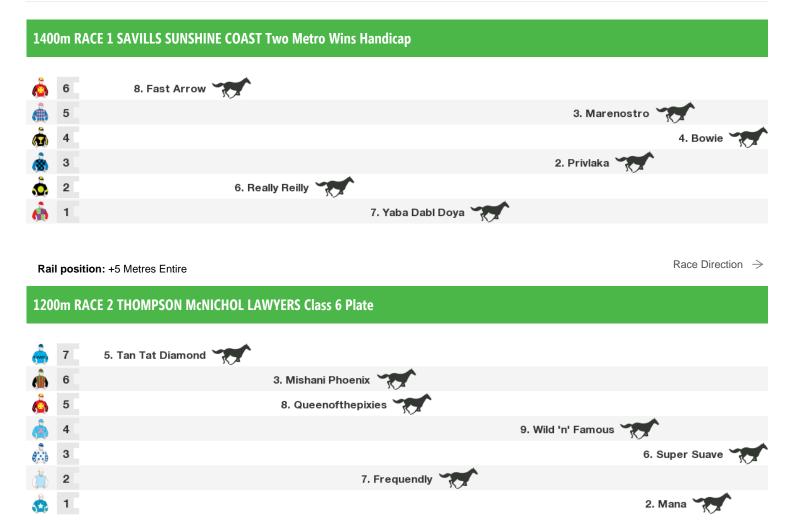

Rail position: +5 Metres Entire

# **Sunshine Coast Speedmaps**

# Saturday 14th July 2018

Race Direction →

#### 1000m RACE 3 LATITUDE CONSTRUCTION CONSULTING BM90 Handicap

Rail position: +5 Metres Entire

Race Direction →