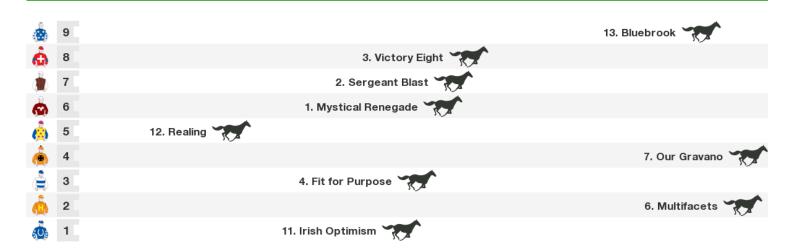

#### 1400m RACE 9 RPS QTIS Three-Years-Old Handicap

Rail position: +5 Metres Entire