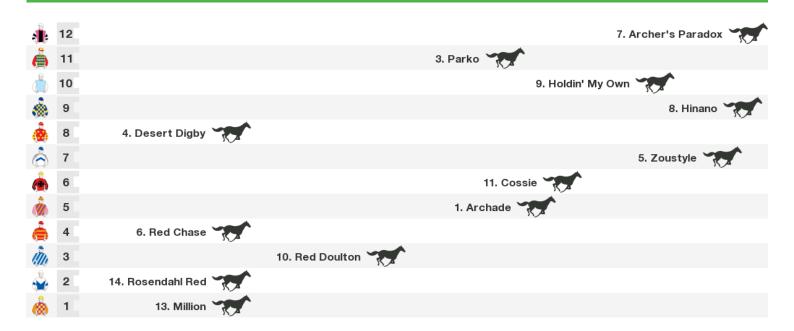

#### 1400m RACE 8 FC LAWYERS 0 - 70 Handicap

Rail position: +5 Metres Entire

Race Direction →

#### 1400m RACE 9 RPS QTIS Three-Years-Old Handicap

Rail position: +5 Metres Entire