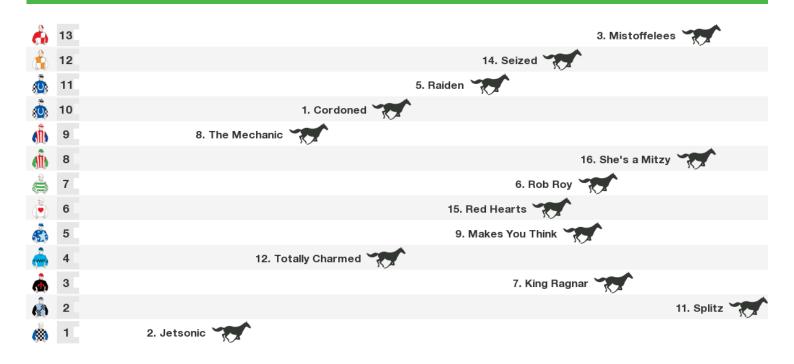

## 3200m RACE 6 THE QUEEN'S CUP (Scaled - 3kg)

Rail position: +5 Metres Entire Race Direction  $\Rightarrow$ 