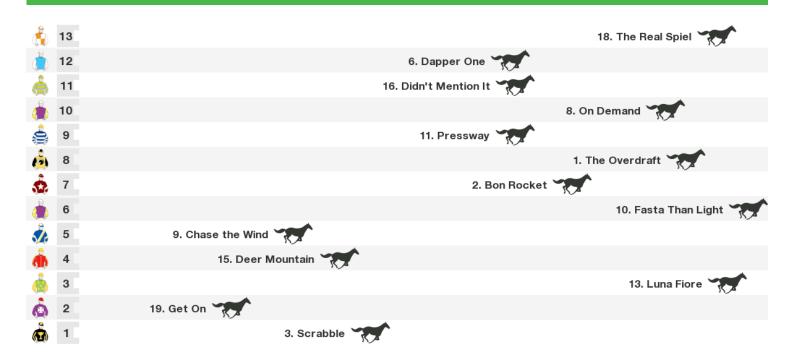

#### 1400m RACE 8 FC LAWYERS 0 - 70 Handicap

Rail position: +5 Metres Entire

Race Direction →