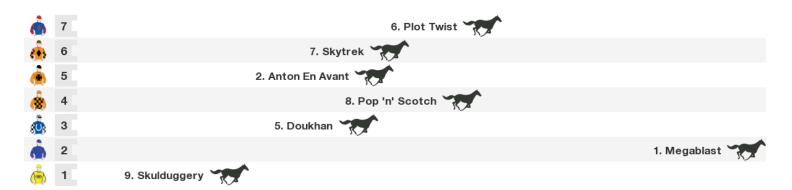

#### 1000m RACE 3 LATITUDE CONSTRUCTION CONSULTING BM90 Handicap

Rail position: +5 Metres Entire

Race Direction →