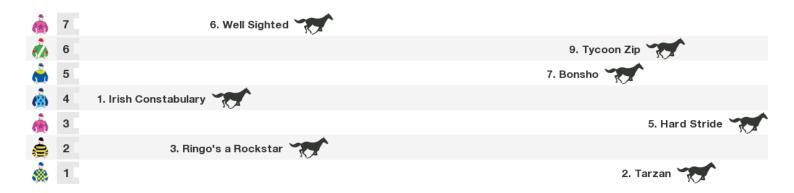

#### 1600m RACE 5 COOPER SMALL CONSTRUCTION GROUP Class 6 Plate

Rail position: +5 Metres Entire Race Direction  $\Rightarrow$ 

## 3200m RACE 6 THE QUEEN'S CUP (Scaled - 3kg)

Rail position: +5 Metres Entire Race Direction  $\Rightarrow$ 