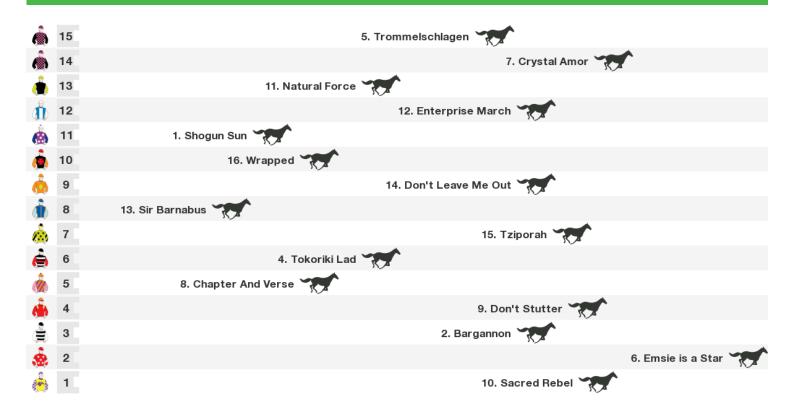

#### 1400m RACE 9 RPS QTIS Three-Years-Old Handicap

Rail position: +5 Metres Entire