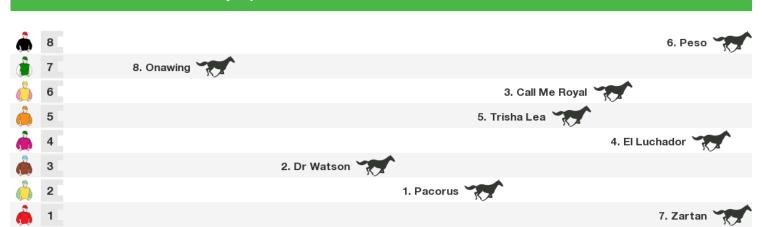

#### 5500m RACE 5 Grant Plumbing Wellington Stpl

Rail position: True Race Direction  $\Rightarrow$ 