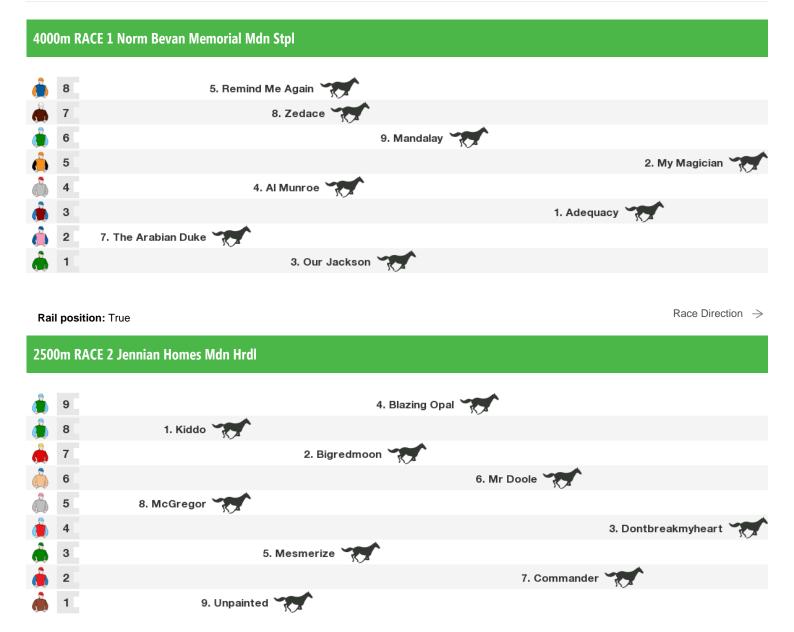

Rail position: True

# **Trentham Speedmaps**

# Saturday 14th July 2018

Race Direction →

#### 3400m RACE 3 Anuka Smoker Wellington Hrdl

Rail position: True Race Direction  $\Rightarrow$ 

#### 5500m RACE 5 Grant Plumbing Wellington Stpl

Rail position: True Race Direction  $\Rightarrow$ 