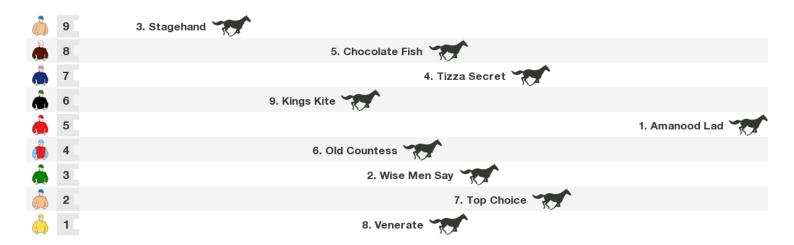

#### 1400m RACE 8 Mercedes-Benz Wellington-Bm65

Rail position: True Race Direction  $\Rightarrow$ 