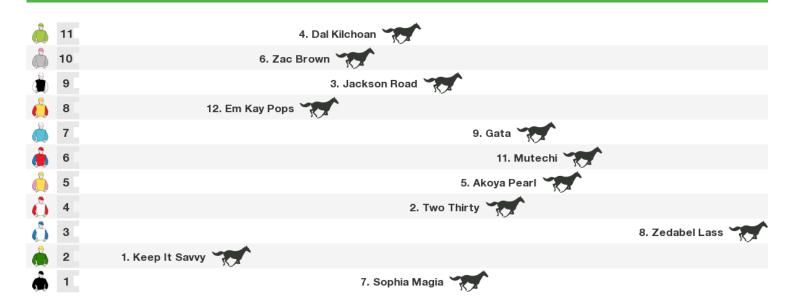

## 1600m RACE 7 Hanley Formula Whyte Hcp

Rail position: True Race Direction  $\Rightarrow$ 