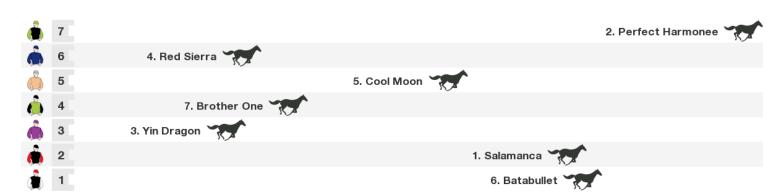

#### 2200m RACE 6 Blue Star Parliamentary Hcp

Rail position: True Race Direction  $\Rightarrow$ 