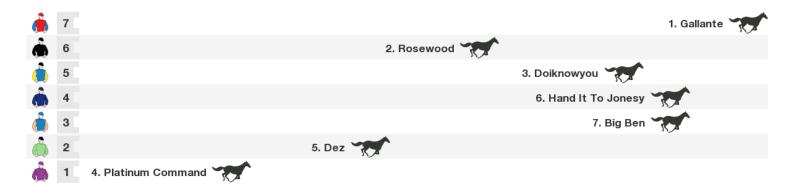

#### 2200m RACE 6 Blue Star Parliamentary Hcp

Rail position: True Race Direction  $\Rightarrow$ 