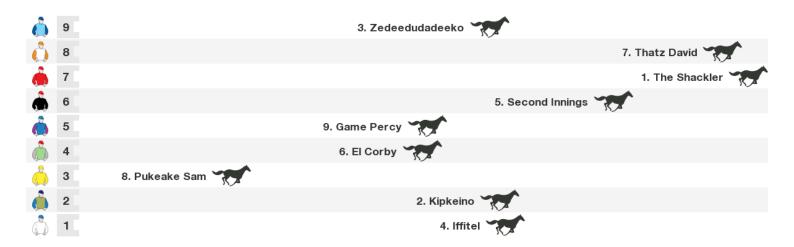

Rail position: True

# **Trentham Speedmaps**

# Saturday 14th July 2018



Race Direction →

#### 3400m RACE 3 Anuka Smoker Wellington Hrdl



Rail position: True Race Direction  $\Rightarrow$ 

## 1200m RACE 4 Hiremaster (Bm85)



Rail position: True

#### 5500m RACE 5 Grant Plumbing Wellington Stpl



Rail position: True Race Direction  $\Rightarrow$ 

#### 2200m RACE 6 Blue Star Parliamentary Hcp



Rail position: True Race Direction  $\Rightarrow$ 

## 1600m RACE 7 Hanley Formula Whyte Hcp



Rail position: True Race Direction  $\Rightarrow$ 

#### 1400m RACE 8 Mercedes-Benz Wellington-Bm65



Rail position: True Race Direction  $\Rightarrow$ 



#### **Produced by Punters.com.au**

Punters.com.au is your ultimate racing website. Social networking, free form guides, odds comparison, betting deals, the latest news, photos and a revolutionary tipping system allowing punters to buy and sell their horse racing tips. Visit www.p