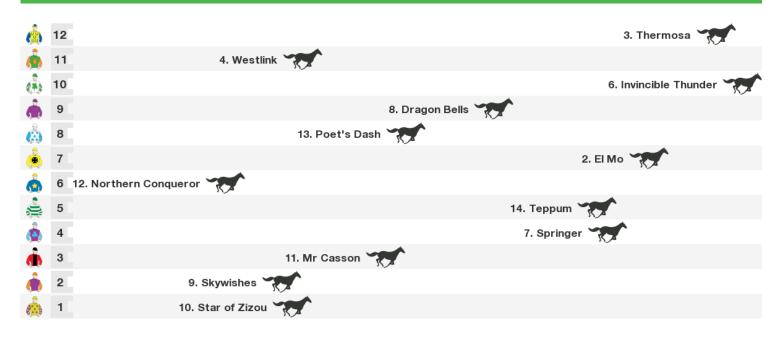

</u>    | 8  | 8. Ancascocha      |                      |
| â            | 7  |                    | 11. Geegee Boom 🏹    |
| đ            | 6  | 2. Caszar          |                      |
|              | 5  | 17. Tickets Ladies |                      |
|              | 4  | 5. In Too Deep     |                      |
| á            | 3  |                    | 1. Bellagio Prince 🦙 |
| à            | 2  | 13. Ready's Queen  |                      |
| ŵ            | 1  | 3. Get Up Alby     |                      |

Rail position: +3m 900m - 400m, True Remainder

Race Direction

 $\rightarrow$ 

## 2210m RACE 3 REFLECTIONS RESTAURANT CLASS 1 & MAIDEN PLATE



Rail position: +3m 900m - 400m, True Remainder

Race Direction  $\rightarrow$ 

# 1110m RACE 4 TUNES ON THE TRACK CLASS 2 HANDICAP



Rail position: +3m 900m - 400m, True Remainder

Race Direction  $\rightarrow$ 

# 1010m RACE 5 THE BEATLEZ GO BUSH BENCHMARK 66 HANDICAP



Race Direction  $\,\,
ightarrow\,$ 

Rail position: +3m 900m - 400m, True Remainder

**1610m RACE 6 CHILL-RITE DAIKIN CHRISTMAS TWILIGHTS BENCHMARK 58 HANDICAP** 



Rail position: +3m 900m - 400m, True Remainder

Race Direction  $\rightarrow$ 





## Produced by Punters.com.au

Punters.com.au is your ultimate racing website. Social networking, free form guides, odds comparison, betting deals, the latest news, photos and a revolutionary tipping system allowing punters to buy and sell their horse racing tips. Visit www.punters.com.au for more information.

#### Love it, hate it, can't live without it? We'd love to hear from you: support@punters.com.a