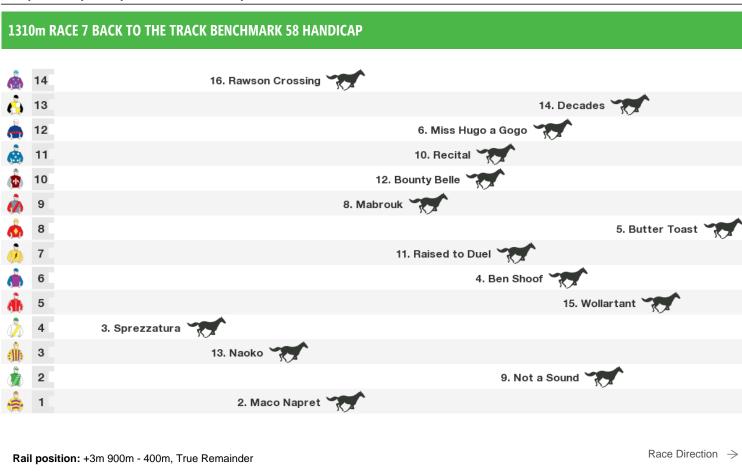

# 1010m RACE 5 THE BEATLEZ GO BUSH BENCHMARK 66 HANDICAP

Race Direction  $\,\,
ightarrow\,$ 

Rail position: +3m 900m - 400m, True Remainder

**1610m RACE 6 CHILL-RITE DAIKIN CHRISTMAS TWILIGHTS BENCHMARK 58 HANDICAP** 

Rail position: +3m 900m - 400m, True Remainder

Race Direction  $\rightarrow$ 