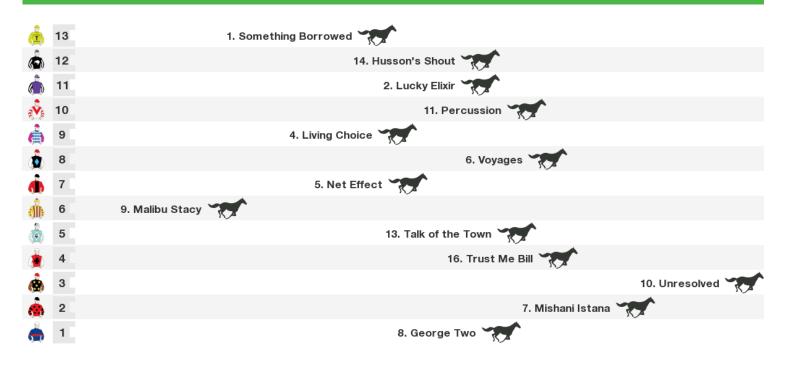

## 2210m RACE 3 REFLECTIONS RESTAURANT CLASS 1 & MAIDEN PLATE

Rail position: +3m 900m - 400m, True Remainder

Race Direction  $\rightarrow$ 