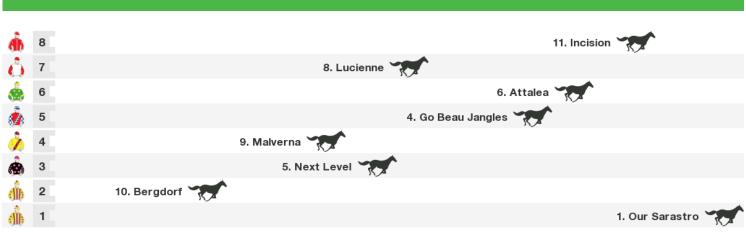

# 1110m RACE 4 TUNES ON THE TRACK CLASS 2 HANDICAP

Rail position: +3m 900m - 400m, True Remainder

Race Direction  $\rightarrow$ 