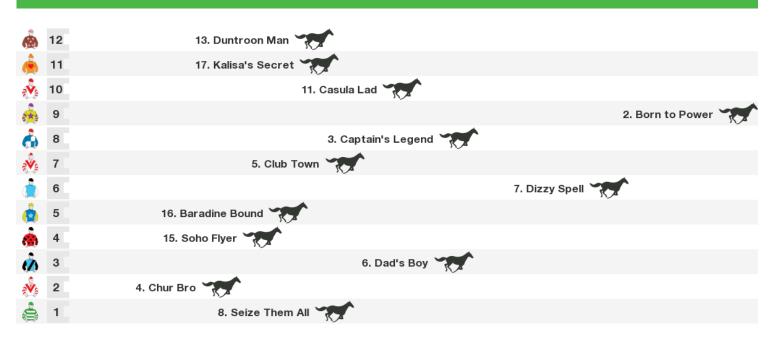

# 1010m RACE 5 THE BEATLEZ GO BUSH BENCHMARK 66 HANDICAP

Race Direction  $\,\,
ightarrow\,$ 

Rail position: +3m 900m - 400m, True Remainder

**1610m RACE 6 CHILL-RITE DAIKIN CHRISTMAS TWILIGHTS BENCHMARK 58 HANDICAP** 