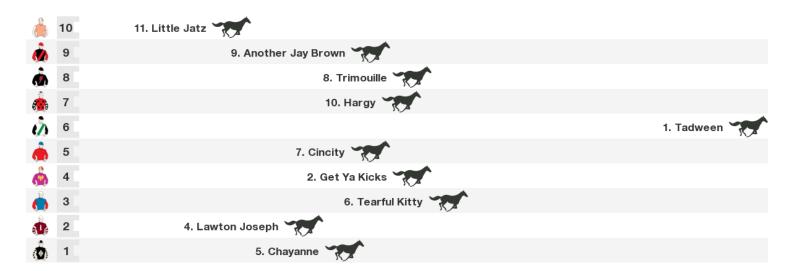

# 1400m RACE 4 BOSS BETTER LIVING CLASS 1 HANDICAP

Rail position: True Race Direction  $\Rightarrow$ 