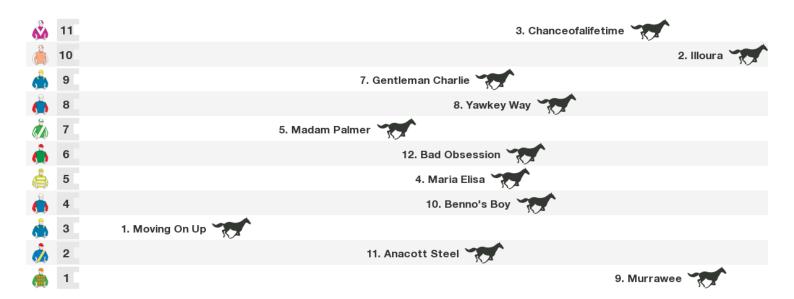

# **Albury Speedmaps**

# Saturday 15th December 2018



Rail position: True

Race Direction

# 1600m RACE 3 ALBURY DEMOLITIONS BENCHMARK 66 HANDICAP



Rail position: True Race Direction  $\Rightarrow$ 

# 1400m RACE 4 BOSS BETTER LIVING CLASS 1 HANDICAP



Rail position: True Race Direction  $\Rightarrow$ 

#### 1175m RACE 5 COMMERCIAL CLUB ALBURY CLASS 1 HANDICAP



Rail position: True

# 1175m RACE 6 PINNERS REFRIGERATION BENCHMARK 66 HANDICAP



Rail position: True Race Direction  $\Rightarrow$ 

#### 900m RACE 7 LASER ELECTRICAL BENCHMARK 58 HANDICAP



Rail position: True



### Produced by Punters.com.au

Punters.com.au is your ultimate racing website. Social networking, free form guides, odds comparison, betting deals, the latest news, photos and a revolutionary tipping system allowing punters to buy and sell their horse racing tips. Visit www.punters.com.au for more information.

#### Love it, hate it, can't live without it? We'd love to hear from you: support@punters.com.au

© 2018 Punters Paradise Pty Ltd. If you're reading this copyright notice you're probably thinking of printing lots of copies. Go for it. Give a copy to your mates, your mum and some strangers at the TAB. We want people to have our free form guides. Just don't sell them, alter, change or reproduce parts of this form guide as it's strictly prohibited. While Punte