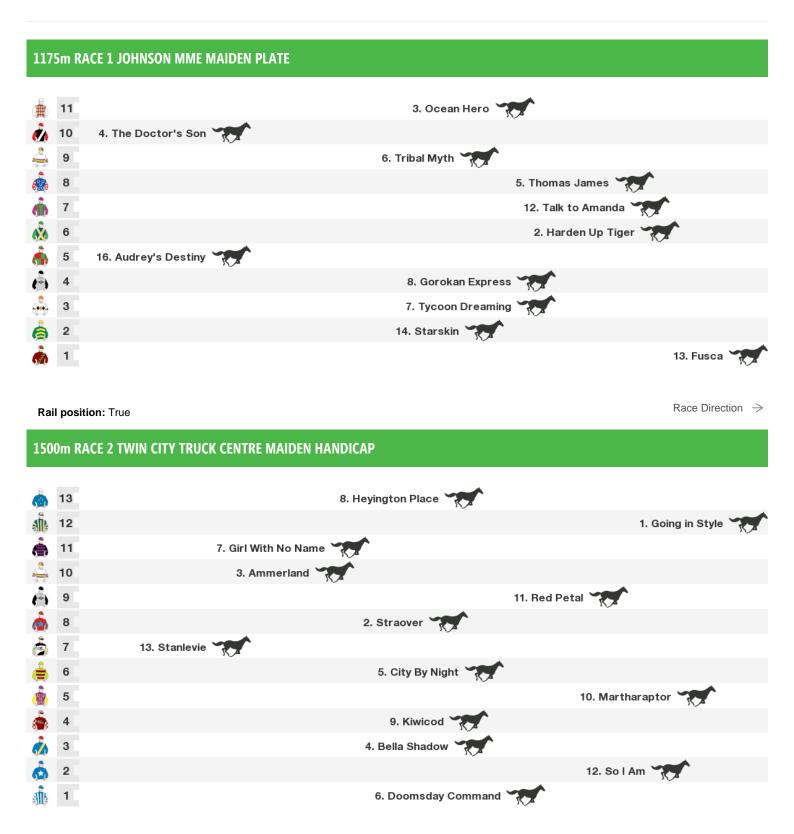

# **Albury Speedmaps**

# Saturday 15th December 2018

Rail position: True

Race Direction

# 1600m RACE 3 ALBURY DEMOLITIONS BENCHMARK 66 HANDICAP

Rail position: True Race Direction  $\Rightarrow$ 