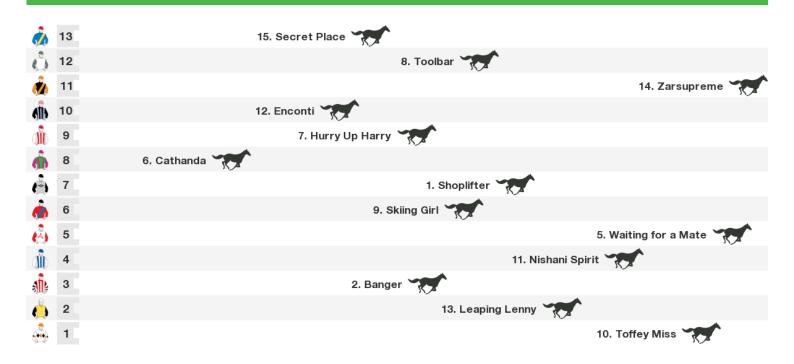

# 1175m RACE 6 PINNERS REFRIGERATION BENCHMARK 66 HANDICAP

Rail position: True Race Direction  $\Rightarrow$ 

#### 900m RACE 7 LASER ELECTRICAL BENCHMARK 58 HANDICAP

Rail position: True