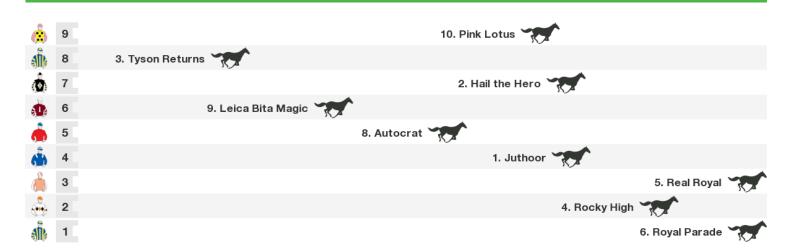

# **Albury Speedmaps**

# Saturday 15th December 2018



Rail position: True

Race Direction

# 1600m RACE 3 ALBURY DEMOLITIONS BENCHMARK 66 HANDICAP



Rail position: True Race Direction  $\Rightarrow$ 

# 1400m RACE 4 BOSS BETTER LIVING CLASS 1 HANDICAP



Rail position: True Race Direction  $\Rightarrow$ 

#### 1175m RACE 5 COMMERCIAL CLUB ALBURY CLASS 1 HANDICAP



Rail position: True

# 1175m RACE 6 PINNERS REFRIGERATION BENCHMARK 66 HANDICAP



Rail position: True Race Direction  $\Rightarrow$ 

#### 900m RACE 7 LASER ELECTRICAL BENCHMARK 58 HANDICAP



Rail position: True



### Produced by Punters.com.au

Punters.com.au is your ultimate racing website. Social networking, free form guides, odds comparison, betting deals, the latest news, photos and a revolutionary tipping system allowing punters to buy and sell their horse racing tips. Visit www.punters.com.au for more information.

#### Love it, hate it, can't live without it? We'd love to hear from you: support@punters.com.au

© 2018 Punters Paradise Pty Ltd. If you're reading this