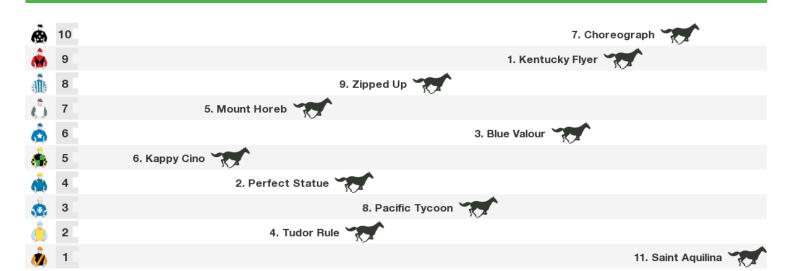

# 1175m RACE 6 PINNERS REFRIGERATION BENCHMARK 66 HANDICAP

Rail position: True Race Direction  $\Rightarrow$ 