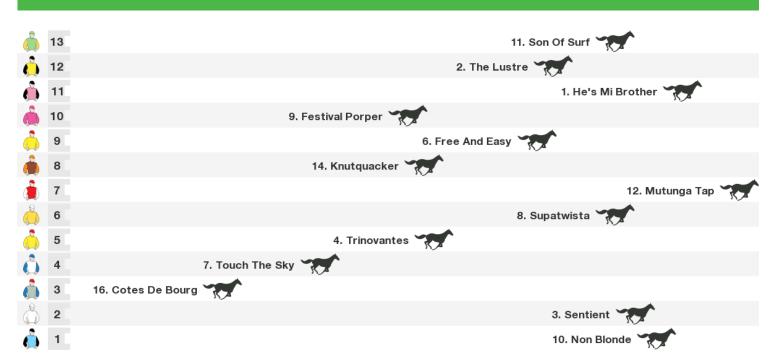

### 1200m RACE 8 Nzme (Bm65)

Rail position: True Race Direction  $\Rightarrow$ 