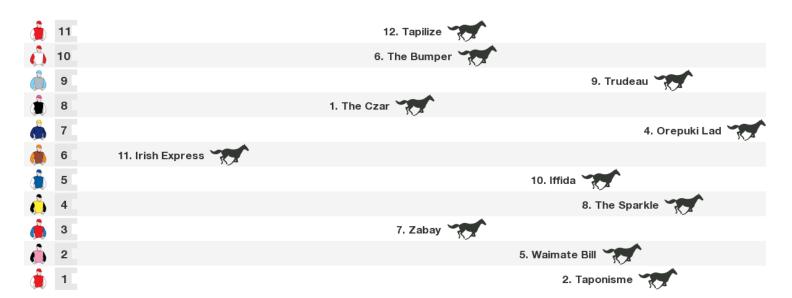

#### 1200m RACE 7 Go Racing Hcp

Rail position: True Race Direction  $\rightarrow$ 