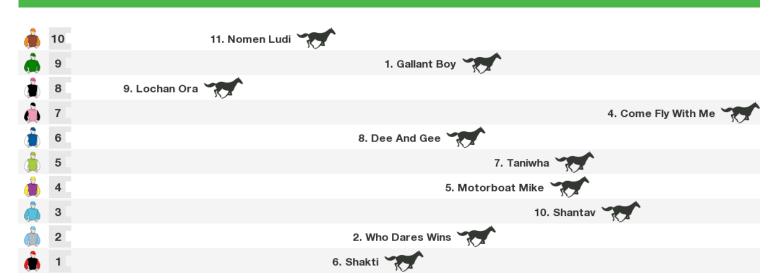

# 2150m RACE 6 Aws Legal S'land Crystals Hcp

Rail position: True Race Direction  $\Rightarrow$ 