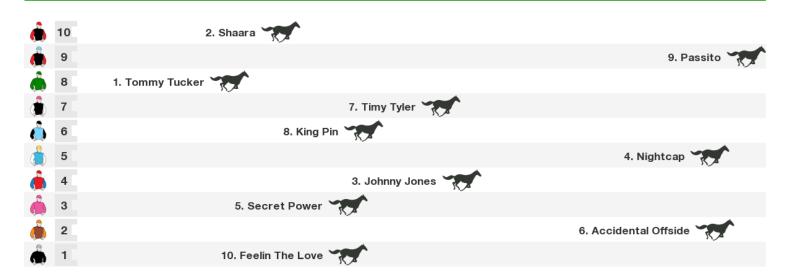

#### 1200m RACE 7 Go Racing Hcp

Rail position: True Race Direction  $\rightarrow$ 