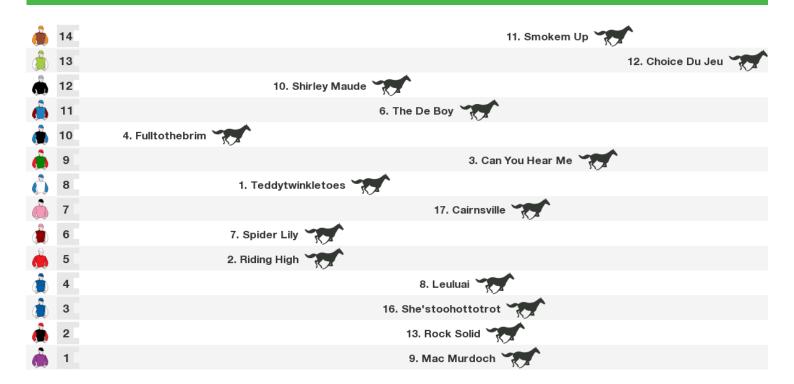

# **Ascot Park Speedmaps**

# Saturday 15th December 2018



#### 1400m RACE 3 World Solar Mdn



Rail position: True Race Direction ightarrow

## 1400m RACE 4 Nigel Robertson Building-Bm72



Rail position: True Race Direction  $\Rightarrow$ 

#### 1600m RACE 5 Tim Yeo Contracting (Bm82)



Rail position: True

# 2150m RACE 6 Aws Legal S'land Crystals Hcp



Rail position: True Race Direction  $\Rightarrow$ 

#### 1200m RACE 7 Go Racing Hcp



Rail position: True Race Direction  $\rightarrow$ 

### 1200m RACE 8 Nzme (Bm65)



Rail position: True Race Direction  $\Rightarrow$ 

#### 1600m RACE 9 Aon Insurance Brokers (Bm65)





Rail position: True

#### Produced by Punters.com.au

Punters.com.au is your ultimate racing website. Social networking, free form guides, odds comparison, betting deals, the latest news, photos and a revolutionary tipping system allowing punters to buy and sell their horse racing tips. Visit www.punters.com.au for more information.

#### Love it, hate it, can't live without it? We'd love to hear from you: support@punters.com.au

© 2018 Punters Paradise Pty Ltd. If you're reading this copyright notice you're probably thinking of printing lots of copies. Go for it. Give a copy to your mates, your mum and some strangers at the TAB. We want people to have our free form guides. Just don't sell them, alter, change or reproduce parts of this form guide as it's strictly prohibited. While Punt