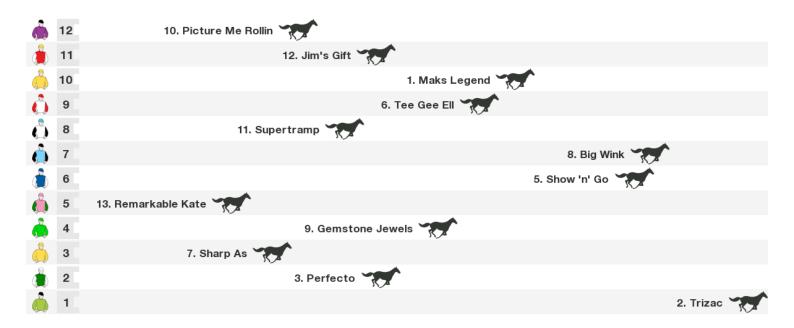

# 2150m RACE 6 Aws Legal S'land Crystals Hcp

Rail position: True Race Direction  $\Rightarrow$ 