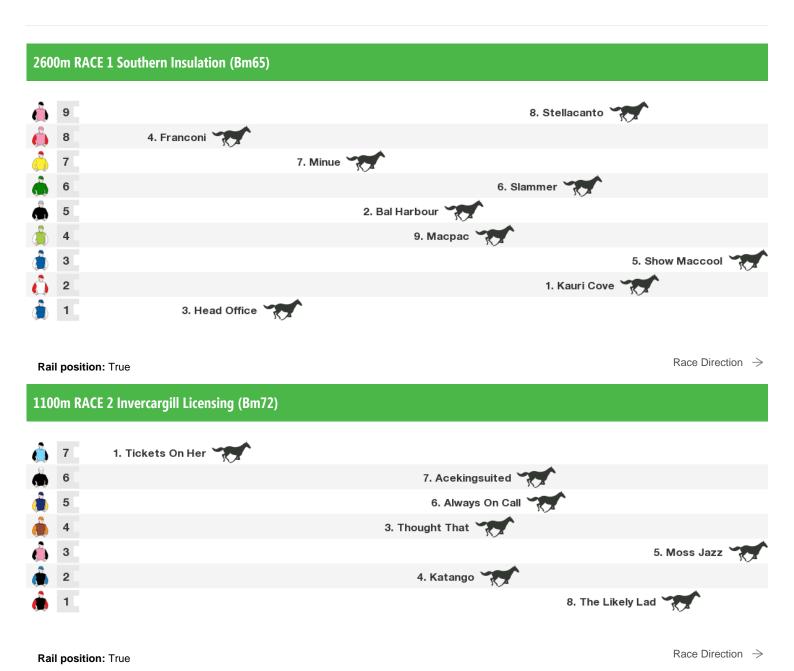

#### 1400m RACE 3 World Solar Mdn

Rail position: True Race Direction ightarrow

## 1400m RACE 4 Nigel Robertson Building-Bm72

Rail position: True Race Direction  $\Rightarrow$ 