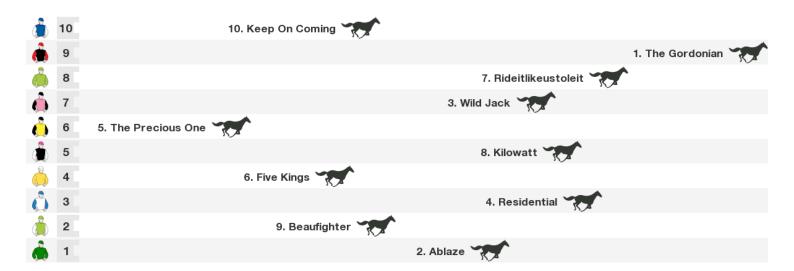

# **Ascot Park Speedmaps**

# Saturday 15th December 2018



#### 1400m RACE 3 World Solar Mdn



Rail position: True Race Direction ightarrow

## 1400m RACE 4 Nigel Robertson Building-Bm72



Rail position: True Race Direction  $\Rightarrow$ 

#### 1600m RACE 5 Tim Yeo Contracting (Bm82)



Rail position: True

# 2150m RACE 6 Aws Legal S'land Crystals Hcp



Rail position: True Race Direction  $\Rightarrow$ 

#### 1200m RACE 7 Go Racing Hcp



Rail position: True Race Direction  $\rightarrow$ 

### 1200m RACE 8 Nzme (Bm65)



Rail position: True Race Direction  $\Rightarrow$ 

#### 1600m RACE 9 Aon Insurance Brokers (Bm65)





Rail position: True

#### Produced by Punters.com.au

Punters.com.au is your ultimate racing website. Social networking, free form guides, odds comparison, betting deals, the latest news, photos and a revolutionary tipping system allowing punters to buy and sell their horse racing tips. Visit www.punters.com.au for more information.

#### Love it, hate it, can't live without it? We'd love to hear from you: support@punters.com.au

© 2018 Punters Parad