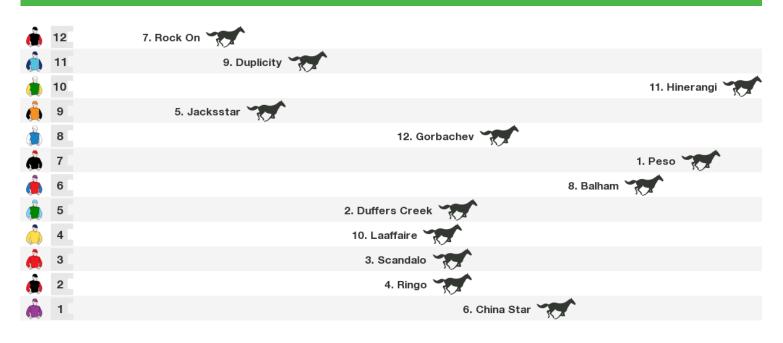

#### 1550m RACE 7 Lawnmaster Eulogy Stakes 8 2. Rocket Fuel 7 1. Secret Allure 7. Ambitious Showgirl 6 5. Elate 5 4 3. Sentimental Miss 3 6. Just Fabulous 8. Guillada 2 1 4. Queen Of Diamonds

Rail position: Out 5m