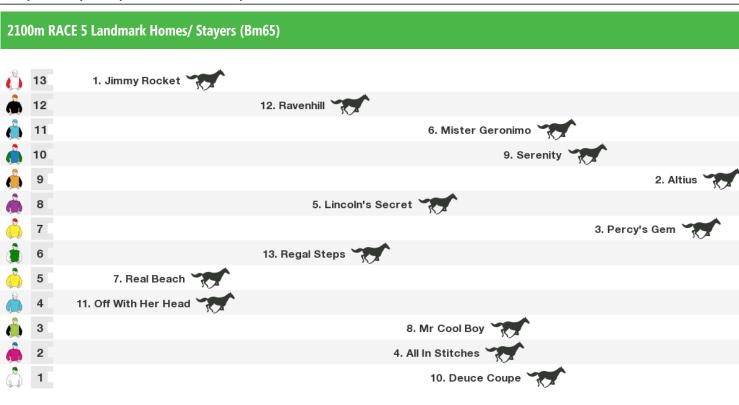

#### 1200m RACE 4 McDonalds Manawatu (Bm65)

Rail position: Out 5m

Race Direction  $\rightarrow$ 

Rail position: Out 5m

Race Direction  $\rightarrow$ 

Rail position: Out 5m

Race Direction  $\rightarrow$ 