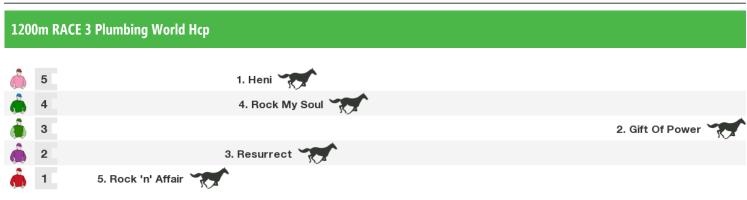

## Saturday 15th December 2018

| 1550m RACE 1 Bakels Ltd/Noel Eales Mem-Bm82                                  |                              |                              |
|------------------------------------------------------------------------------|------------------------------|------------------------------|
| 8                                                                            |                              | 8 Mics Doberty               |
| 7                                                                            |                              | 8. Miss Doherty              |
| <b>()</b> 1                                                                  | 2. Our Bandit                | 5. The Bandito               |
| 6<br>5<br>4<br>3<br>2                                                        |                              | 7. Aridity                   |
| <b>4</b>                                                                     |                              | 4. La Bella Rosa             |
| A 3                                                                          |                              | 5. Royal Ruby                |
| 2                                                                            |                              | 6. Lady Kartel               |
| 1                                                                            |                              | 1. Sanasar                   |
|                                                                              |                              | 57_A                         |
| Deil nesition.                                                               | Out Fm                       | Race Direction $\rightarrow$ |
| Rail position:                                                               | Out 5m                       |                              |
| 1400m RACE                                                                   | 2 Himatangi Transport (Bm72) |                              |
|                                                                              |                              |                              |
| 8                                                                            | 9. Lubaya                    |                              |
| 2                                                                            |                              | 4. Awesome Al                |
| 6                                                                            |                              | 3. Divine Power              |
| <ul> <li>7</li> <li>6</li> <li>5</li> <li>4</li> <li>3</li> <li>2</li> </ul> |                              | 2. Choice Attitude           |
| 🍎 4                                                                          |                              | 8. Prosecco                  |
| 🍈 3 🛛                                                                        |                              | 1. Soroc                     |
| 🍐 2                                                                          |                              | 5. Starossa                  |
| 🔒 1                                                                          |                              | 7. Miss Contessa             |
|                                                                              |                              |                              |
| Rail position:                                                               | Out 5m                       | Race Direction $\rightarrow$ |