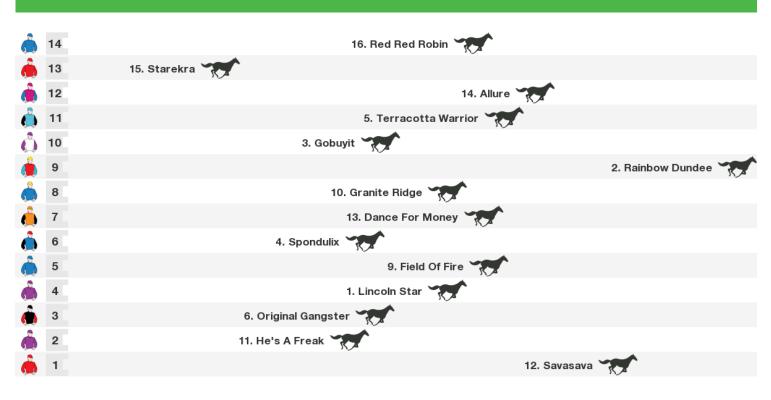

1550m RACE 8 Brokerweb Risk Services-Bm65

Rail position: Out 5m

Race Direction  $\rightarrow$ 