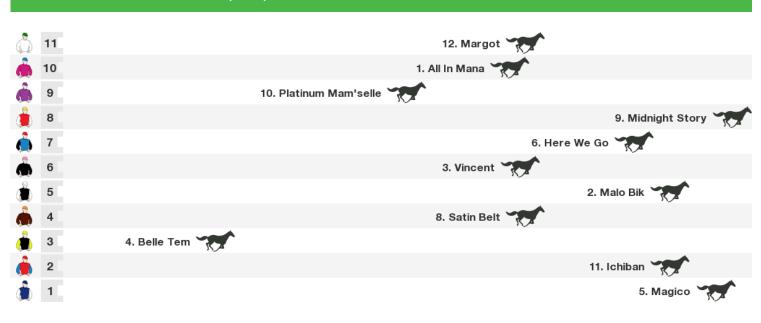

#### FREE printable speedmaps and more from www.punters.com.au

Rail position: Out 5m

Race Direction  $\,\,
ightarrow\,$ 