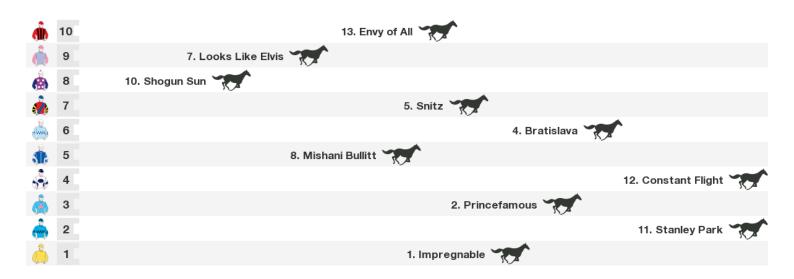

#### 1200m RACE 7 SOCIETY NEW YEAR'S EVE Class 6 Plate

Rail position: 4 metres Entire Course.

Race Direction →