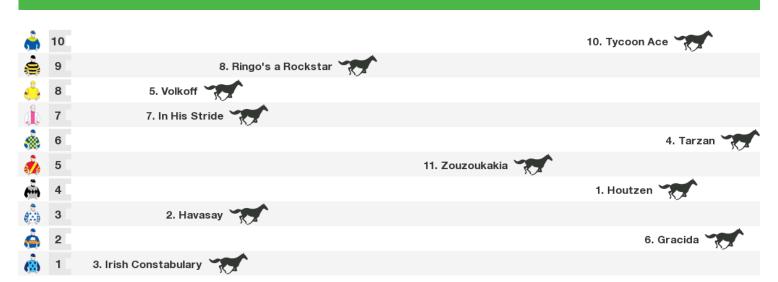

# 1050m RACE 6 IPG MARKETING SOLUTIONS BRIBIE HANDICAP

Rail position: 4 metres Entire Course.

Race Direction  $\rightarrow$ 