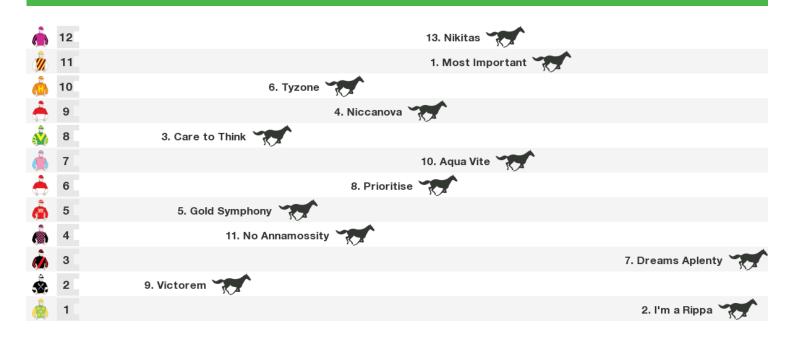

# 1200m RACE 8 PAGES EVENT HIRE GOLD EDITION PLATE

Rail position: 4 metres Entire Course.

Race Direction →