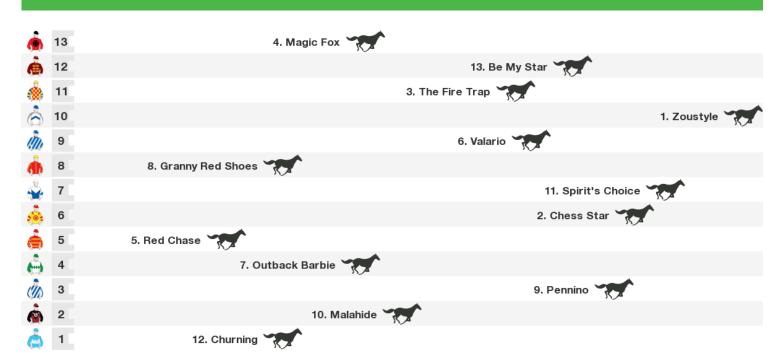

#### 1350m RACE 9 TAB LOUGH NEAGH STAKES

Rail position: 4 metres Entire Course.

Race Direction