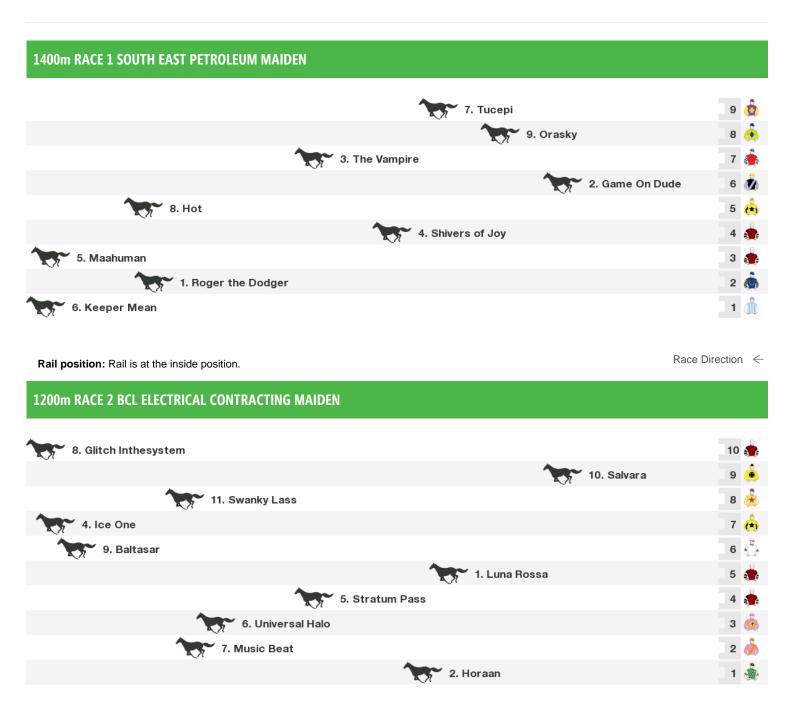

# **Esperance Bay Speedmaps**

# Saturday 15th December 2018



Rail position: Rail is at the inside position.

Race Direction ←

# 1200m RACE 3 ESPERANCE CABINETS HANDICAP

| 5. Universal Mae     | 10  |
|----------------------|-----|
| 10. One Hot Fox      | 9 🌲 |
| 3. Bartrader         | 8 🧥 |
| 4. Medom             | 7 💑 |
| 9. Miss Harley Quinn | 6 💍 |
| 8. Truth And Lies    | 5   |
| 1. Cloak And Dagger  | 4   |
| 2. Crown Choice      | 3 🙇 |
| 6. Barry's Rabbit    | 2   |
| 7. Foxy Royale       | 1 🏟 |

Rail position: Rail is at the inside position.

Race Direction ←

## 1600m RACE 4 ESPERANCE AGISTMENT CENTRE HANDICAP

| 1000111 MACE 4 EST ENVIRCE / COISTINE! |                     |      |
|----------------------------------------|---------------------|------|
|                                        | 11. Losing Ticket   | 11 🐧 |
|