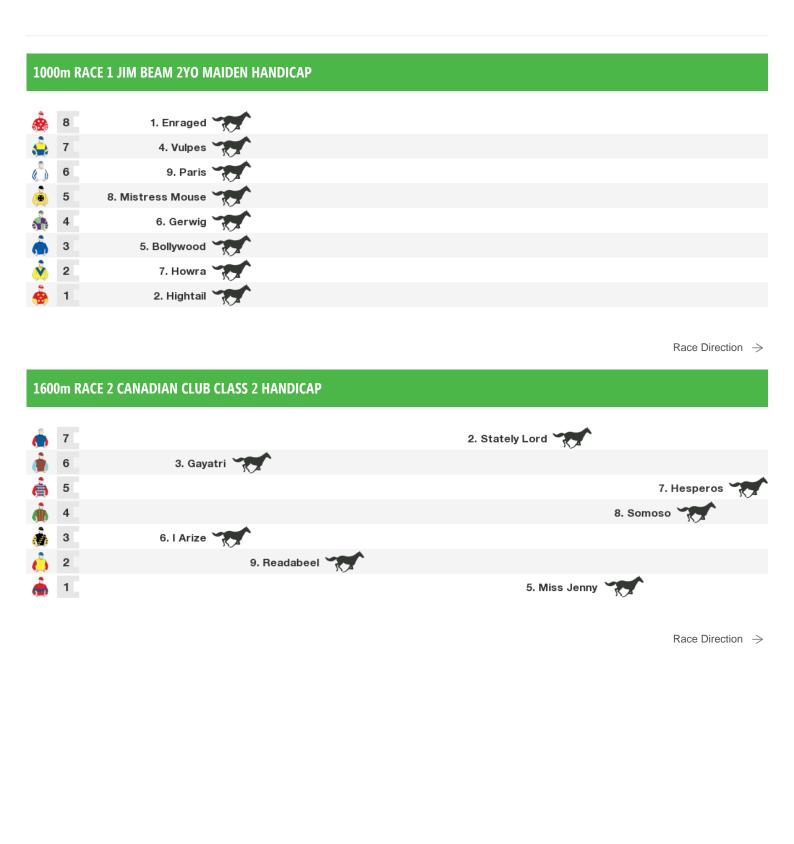

# Kembla Grange Speedmaps

Saturday 15th December 2018

| 1500m RACE 3 COKE NO SUGAR MAIDEN PLATE |   |                            |                      |            |  |  |  |  |  |
|-----------------------------------------|---|----------------------------|----------------------|------------|--|--|--|--|--|
| à                                       | 6 | 10. Pellicle               |                      |            |  |  |  |  |  |
| 8                                       | 5 | 10. Pellicle 6. Fraudulent |                      |            |  |  |  |  |  |
|                                         | 4 |                            | 2. Noble House       |            |  |  |  |  |  |
| 8                                       | 3 |                            | 8. Never Doubted You |            |  |  |  |  |  |
| è                                       | 2 |                            |                      | 5. Alier   |  |  |  |  |  |
| 8                                       | 1 |                            |                      | 9. Sazavee |  |  |  |  |  |
|                                         |   |                            |                      |            |  |  |  |  |  |

Race Direction  $\rightarrow$ 

# 1300m RACE 4 SOUTH COAST PARTY HIRE MAIDEN HANDICAP

| _  |   |                    |              |                      |        |
|----|---|--------------------|--------------|----------------------|--------|
|    | 8 |                    |              | 1. Happy S           | eventy |
| â  | 7 |                    |              | 10. Admissible       | T      |
| s. | 6 | 13. Iron Curtain 🦅 |              |                      |        |
|    | 5 | 5. Reunion         |              |                      |        |
| à  | 4 |                    | 3. Deelbraka | <b>^</b>             |        |
| Ä  | 3 | 16. Chief Command  |              |                      |        |
| â  | 2 |                    |              | 11. Arboreal         |        |
| ١  | 1 |                    |              | 12. Dashing Badger 😽 |        |
|    |   |                    |              |                      |        |

Race Direction  $\,\, 
ightarrow \,$ 

### 1200m RACE 5 GIBSON HOWLIN LAWYERS STAFF DAY BENCHMARK 64 HANDICAP

## 1400m RACE 6 ADAM MILLER MEMORIAL CLASS 1 HANDICAP

Race Direction  $\rightarrow$ 

#### 2000m RACE 7 BOAB SERVICES BENCHMARK 64 HANDICAP 6. Arrows Destiny 5 5 6. Arrows Destiny 5. Leave Ya Numba 5. Leave