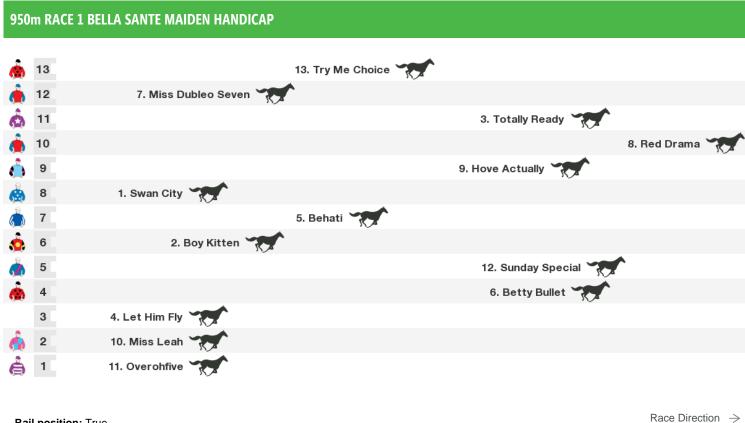

# **Moree Speedmaps**

# Saturday 15th December 2018



Rail position: True

# 1300m RACE 2 NORTH WEST MARQUEES & EVENTS BENCHMARK 50 HANDICAP



Rail position: True Race Direction  $\Rightarrow$ 

## 1300m RACE 3 AGT FOODS BENCHMARK 66 HANDICAP



Rail position: True Race Direction  $\Rightarrow$ 

# 1300m RACE 4 SG & KJ SMITH & BUREY EARTHMOVING MAIDEN PLATE



Rail position: True Race Direction  $\Rightarrow$ 

## 1600m RACE 5 NORTH WEST REAL ESTATE & LIVESTOCK CLASS 1 & MAIDEN PLATE



Rail position: True

## 950m RACE 6 CLOUD9 SKIN & BEAUTY CLASS 2 PLATE



Rail position: True



# **Produced by Punters.com.au**

Punters.com.au is your ultimate racing website. Social networking, free form guides, odds comparison, betting deals, the latest news, photos and a revolutionary tipping system allowing punters to buy and sell their horse racing