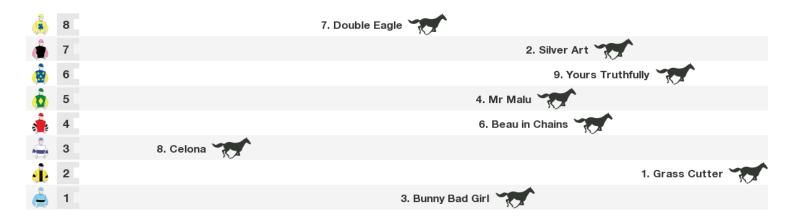

## 1300m RACE 3 AGT FOODS BENCHMARK 66 HANDICAP

Rail position: True Race Direction  $\Rightarrow$ 