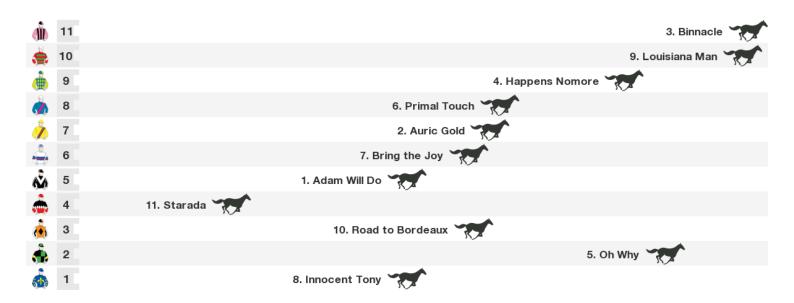

## 1600m RACE 5 NORTH WEST REAL ESTATE & LIVESTOCK CLASS 1 & MAIDEN PLATE

Rail position: True