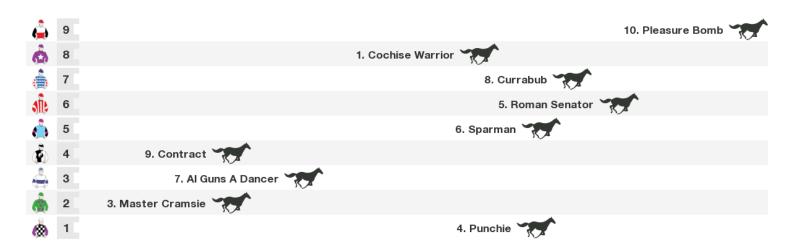

## 1600m RACE 5 NORTH WEST REAL ESTATE & LIVESTOCK CLASS 1 & MAIDEN PLATE

Rail position: True