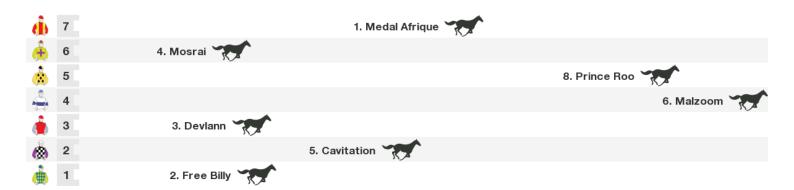

# 1300m RACE 4 SG & KJ SMITH & BUREY EARTHMOVING MAIDEN PLATE

Rail position: True Race Direction  $\Rightarrow$ 