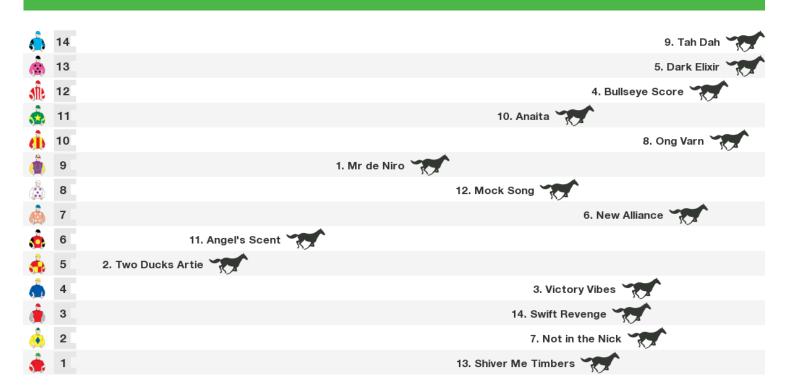

# **Moree Speedmaps**

# Saturday 15th December 2018



Rail position: True

# 1300m RACE 2 NORTH WEST MARQUEES & EVENTS BENCHMARK 50 HANDICAP



Rail position: True Race Direction  $\Rightarrow$ 

## 1300m RACE 3 AGT FOODS BENCHMARK 66 HANDICAP



Rail position: True Race Direction  $\Rightarrow$ 

# 1300m RACE 4 SG & KJ SMITH & BUREY EARTHMOVING MAIDEN PLATE



Rail position: True Race Direction  $\Rightarrow$ 

## 1600m RACE 5 NORTH WEST REAL ESTATE & LIVESTOCK CLASS 1 & MAIDEN PLATE



Rail position: True

## 950m RACE 6 CLOUD9 SKIN & BEAUTY CLASS 2 PLATE



Rail position: True



# **Produced by Punters.com.au**

Punters.com.au is your ultimate racing website. Social networking, free form guides, odds comparison, betting deals, the latest news, photos and a revolutionary tipping system allowing punters to buy and sell their horse racing tips. Visit www.punters.com.au for more information.

## Love it, hate it, can't live without it? We'd love to hear from you: support@punters.com.au

© 2018 Punters Paradise Pty Ltd. If you're reading this copyright notice you're probably thinking of printing lots of copies. Go for it. Give a copy to your mates, your mum and some strangers at the TAB. We want people to have our free form guides. Just don't sell them, alter, change or reproduce parts of this form guide as it's strictly prohibited. While Punte