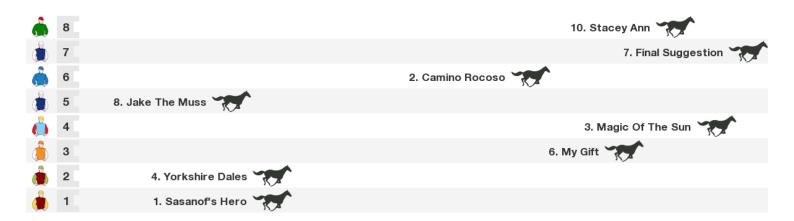

# Te Rapa Speedmaps

## Saturday 15th December 2018

# 2100m RACE 1 Dunstan Feeds (Bm65) 11 9. Nocturnal 10 6. Alvins Dream 11. Azareel 12. Rocanic 12. Rocanic 15 8. Glendalough 15 8. Glendalough 16 4 3. Mr Linski 17 4. Atomic Blast 18 7. Take It Out 19 7. Take It Out 10 7. Take It Out 10 7. Fiscal Fantasy

Rail position: True Race Direction  $\Rightarrow$ 

Race 2 Wentwood Grange 2yo: Sorry, not enough data to create a speedmap.



Rail position: True Race Direction  $\Rightarrow$ 

### 1600m RACE 4 Lodge Real Estate (Bm82)



Rail position: True Race Direction  $\Rightarrow$ 

### 2400m RACE 5 Pathways Immigration (Bm72)



Rail position: True

### 1600m RACE 6 Cal Isuzu Stakes



Rail position: True Race Direction  $\Rightarrow$ 

### 2400m RACE 7 Skycity Hamilton Waikato Cup



Rail position: True Race Direction  $\Rightarrow$ 

### 1400m RACE 8 J Swap Contractors Sprint



Rail position: True Race Direction  $\Rightarrow$ 

### 1400m RACE 9 Team Wealleans (Bm65)



Rail position: True Race Direction  $\Rightarrow$ 



### **Produced by Punters.com.au**

Punters.com.au is your ultimate racing website. Social networking, free form guides, odds comparison, betting deals, the latest news, photos and a revolutionary tipping system allowing punters to buy and sell their horse racing tips. Visit www.punters.com.a