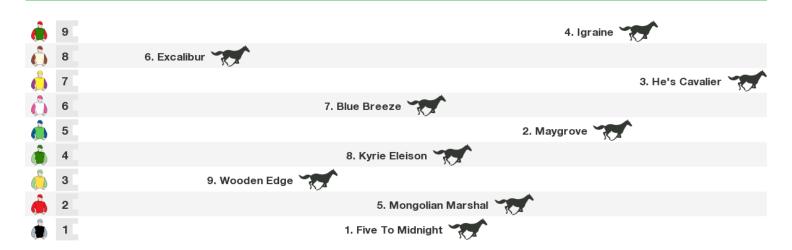

# Te Rapa Speedmaps

## Saturday 15th December 2018

# 2100m RACE 1 Dunstan Feeds (Bm65) 11 9. Nocturnal 10 6. Alvins Dream 11. Azareel 12. Rocanic 12. Rocanic 15 8. Glendalough 15 8. Glendalough 16 4 3. Mr Linski 17 4. Atomic Blast 18 7. Take It Out 19 7. Take It Out 10 7. Take It Out 10 7. Fiscal Fantasy

Rail position: True Race Direction  $\Rightarrow$ 

Race 2 Wentwood Grange 2yo: Sorry, not enough data to create a speedmap.



Rail position: True Race Direction  $\Rightarrow$ 

### 1600m RACE 4 Lodge Real Estate (Bm82)



Rail position: True Race Direction  $\Rightarrow$ 

### 2400m RACE 5 Pathways Immigration (Bm72)



Rail position: True

### 1600m RACE 6 Cal Isuzu Stakes



Rail position: True Race Direction  $\Rightarrow$ 

### 2400m RACE 7 Skycity Hamilton Waikato Cup



Rail position: True Race Direction  $\Rightarrow$ 

### 1400m RACE 8 J Swap Contractors Sprint



Rail position: True Race Direction  $\Rightarrow$ 

### 1400m RACE 9 Team Wealleans (Bm65)



Rail position: True Race Direction  $\Rightarrow$ 



### **Produced by Punters.com.au**

Punters.com.au is your ultimate racing website. Social networking, free form guides, odds comparison, betting deals, the latest news, photos and a revolutionary tipping system allowing punters to buy and sell their horse racing tips. Visit www.punters.com.au for more information.

### Love it, hate it, can't live without it? We'd love to hear from you: support@punters.com.au

© 2018 Punters Paradise Pty Ltd. If you're reading this copyright notice you're probably thinking of printing lots of copies. Go for it.