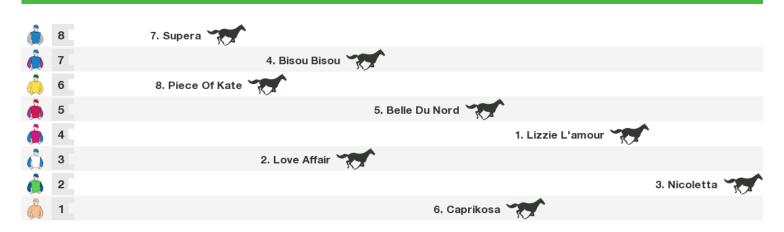

### 1400m RACE 8 J Swap Contractors Sprint

Rail position: True Race Direction  $\Rightarrow$ 