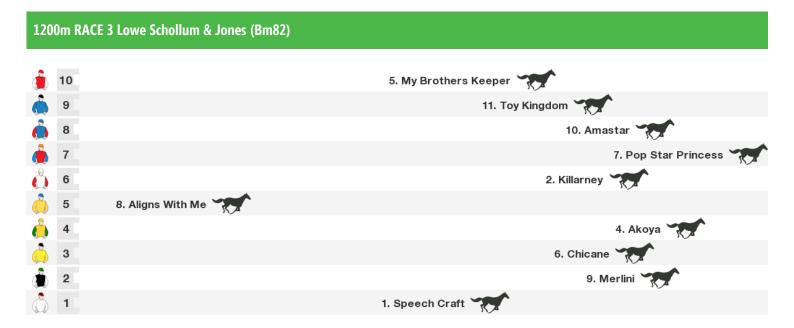

### 1600m RACE 4 Lodge Real Estate (Bm82)

Rail position: True Race Direction  $\Rightarrow$ 