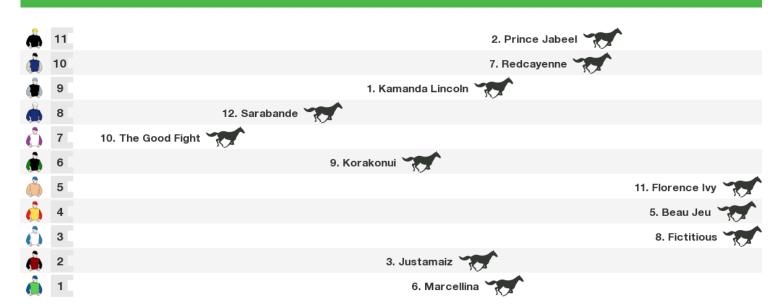

### 2400m RACE 7 Skycity Hamilton Waikato Cup

Rail position: True Race Direction  $\Rightarrow$ 