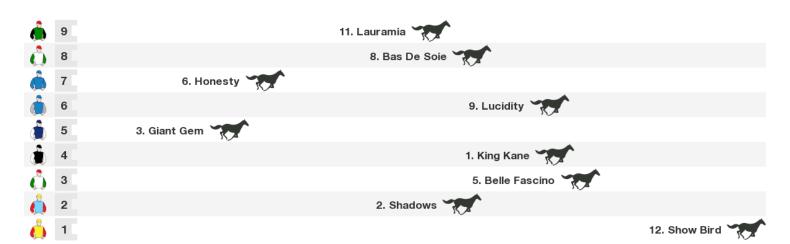

### 2400m RACE 7 Skycity Hamilton Waikato Cup

Rail position: True Race Direction  $\Rightarrow$ 