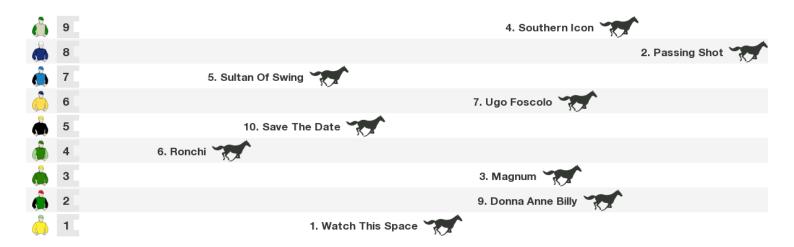

### 1600m RACE 6 Cal Isuzu Stakes

Rail position: True Race Direction  $\Rightarrow$ 