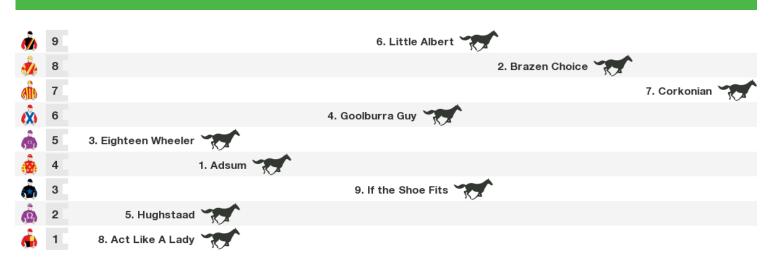

#### 1210m RACE 7 JOHNSTON'S LIVESTOCK TRANSPORT QTIS Three-Years-Old Maiden Plate

Rail position: 4 metres Entire Course.

Race Direction  $\rightarrow$ 