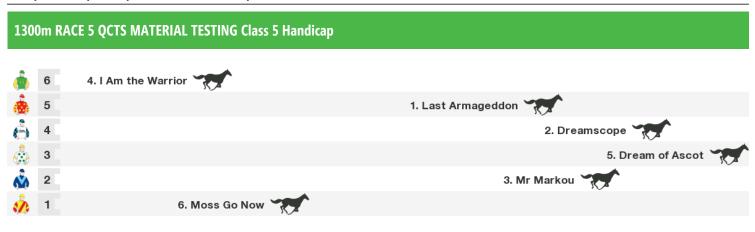

#### Rail position: 4 metres Entire Course.

Race Direction  $\rightarrow$ 

#### 1300m RACE 6 PETER GARROD Maiden Plate

Rail position: 4 metres Entire Course.

Race Direction  $\rightarrow$ 