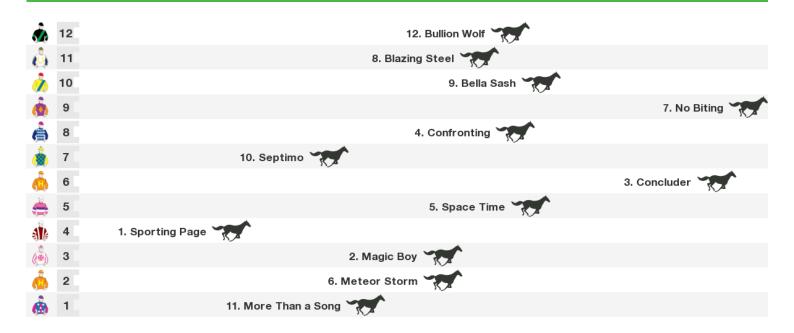

# 1300m RACE 6 HAPPY AND SAFE HOLIDAY SEASON TO ALL BenchMark 60 Handicap

Rail position: True Entire Course.

Race Direction →