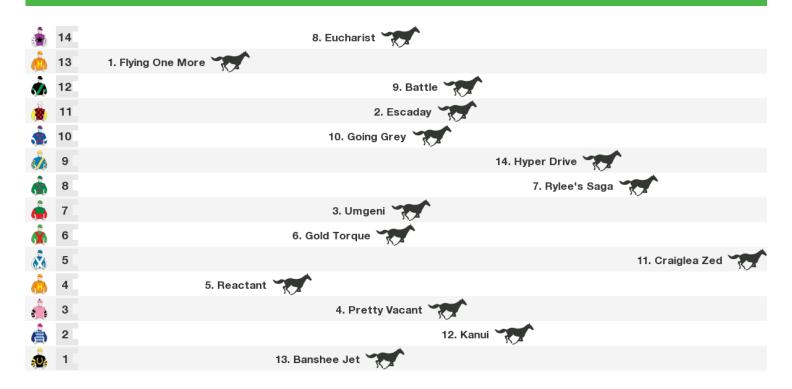

# 1300m RACE 6 HAPPY AND SAFE HOLIDAY SEASON TO ALL BenchMark 60 Handicap

Rail position: True Entire Course.

Race Direction →