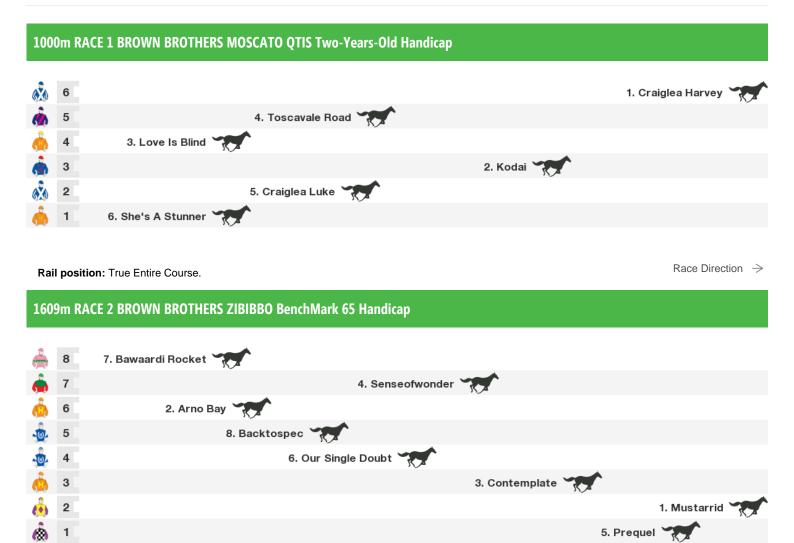

#### 1000m RACE 3 BROWN BROTHERS PROSECCO Class 2 Plate

Rail position: True Entire Course.

Race Direction →