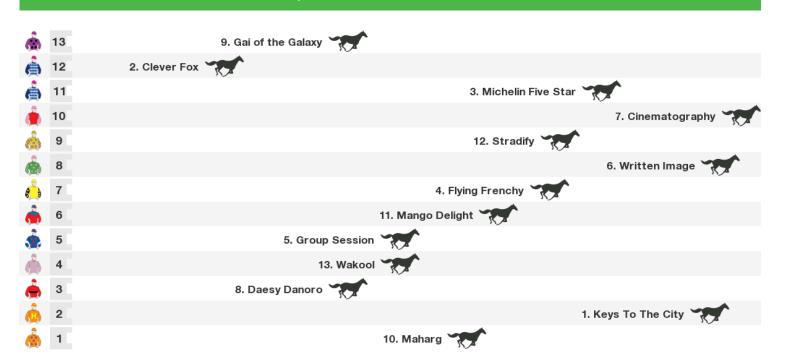

# 1200m RACE 5 WEDDING VENUES TOWNSVILLE TC MM COUNTRY CUP QUALIFIER OPEN HANDICAP

Rail position: True Entire Course.

Race Direction →