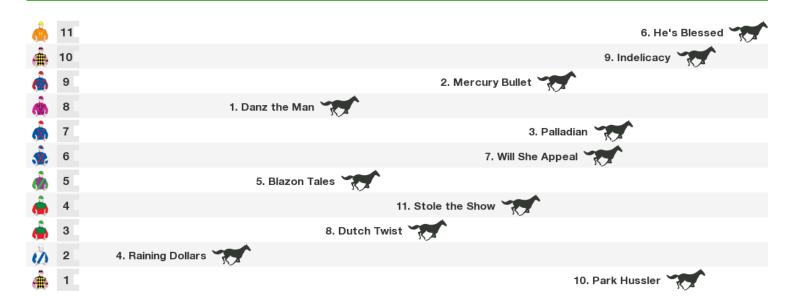

## 1200m RACE 4 HYGAIN RELEASE Maiden Handicap

Rail position: True Entire Course.

Race Direction →