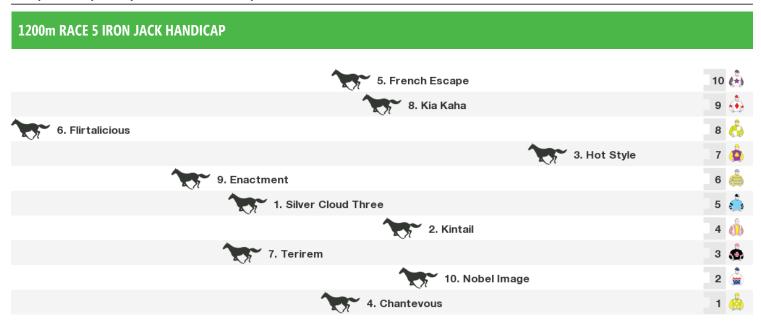

### **1400m RACE 8 WESTERN RACEPIX HANDICAP**

Rail position: Out 1 metres.

Race Direction  $\ \leftarrow$ 

Rail position: Out 1 metres.

Race Direction <