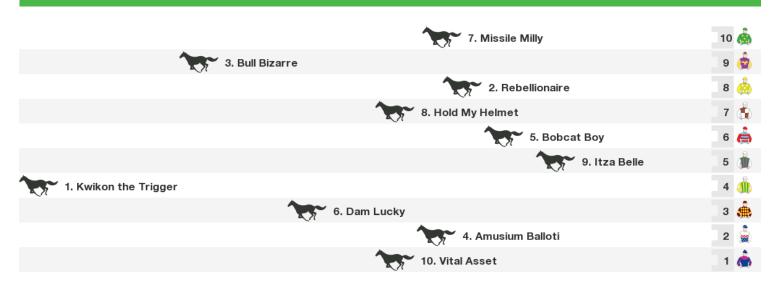

# 1100m RACE 6 CYRIL WALTON MEMORIAL HANDICAP

Rail position: Out 1 metres.

Race Direction  $\ <$ 

Rail position: Out 1 metres.

Race Direction  $\ <$ 