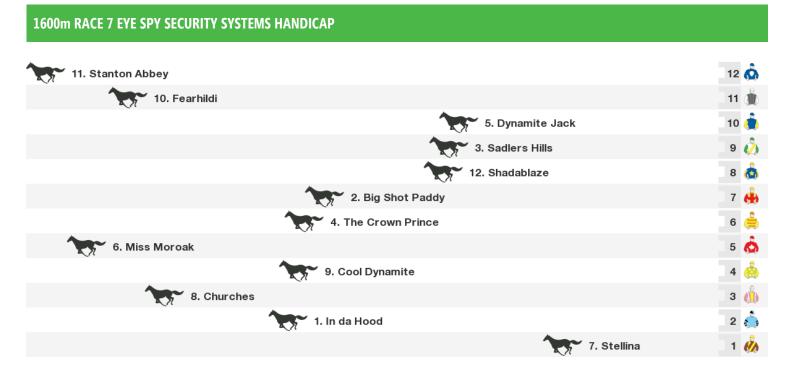

# 1100m RACE 6 CYRIL WALTON MEMORIAL HANDICAP

Rail position: Out 1 metres.

Race Direction  $\ <$ 

Rail position: Out 1 metres.

Race Direction  $\ <$ 