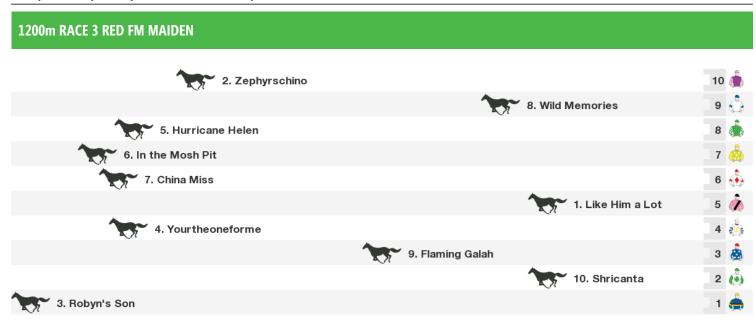

### **1200m RACE 4 TABTOUCH - BETTER YOUR BET HANDICAP**

Rail position: Out 1 metres.

Race Direction  $\, < \,$ 

Rail position: Out 1 metres.

Race Direction  $\leftarrow$ 