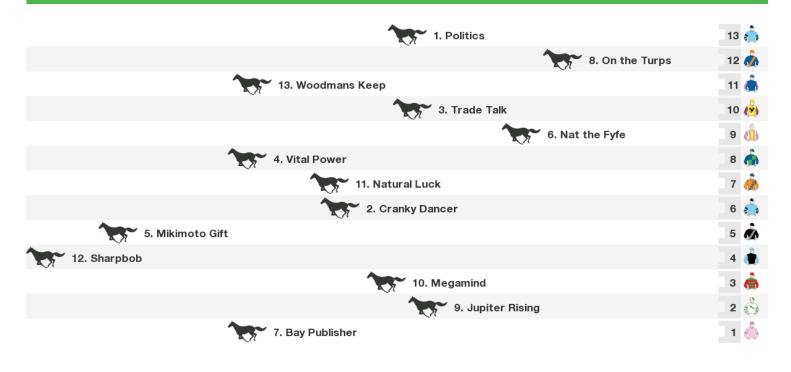

# 1100m RACE 6 CYRIL WALTON MEMORIAL HANDICAP

Rail position: Out 1 metres.

Race Direction  $\ <$ 

Rail position: Out 1 metres.

Race Direction  $\ <$ 