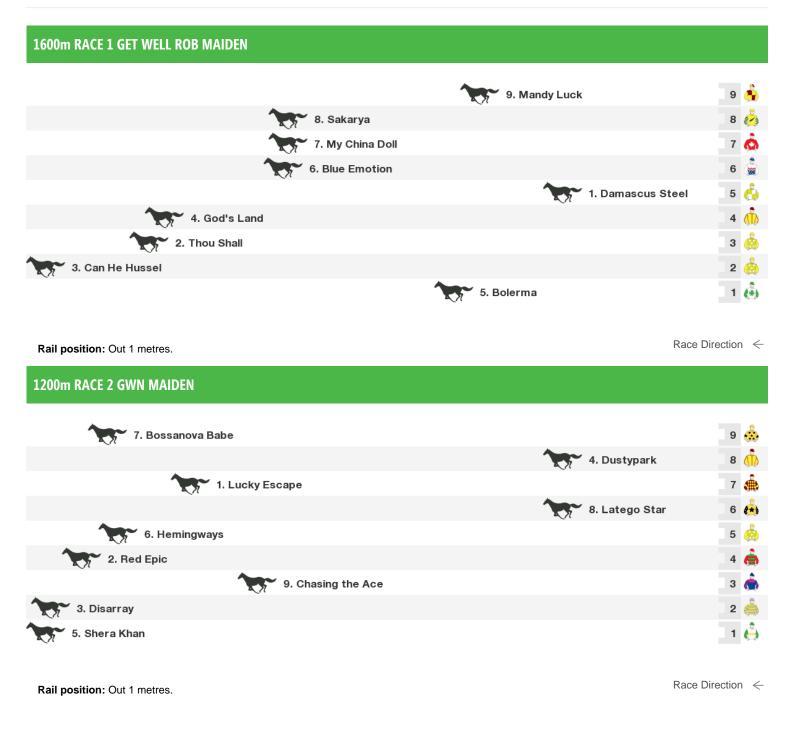

## Thursday 21st February 2019

FREE printable speedmaps and more from www.punters.com.au

Rail position: Out 1 metres.

Race Direction  $\ \leftarrow$ 