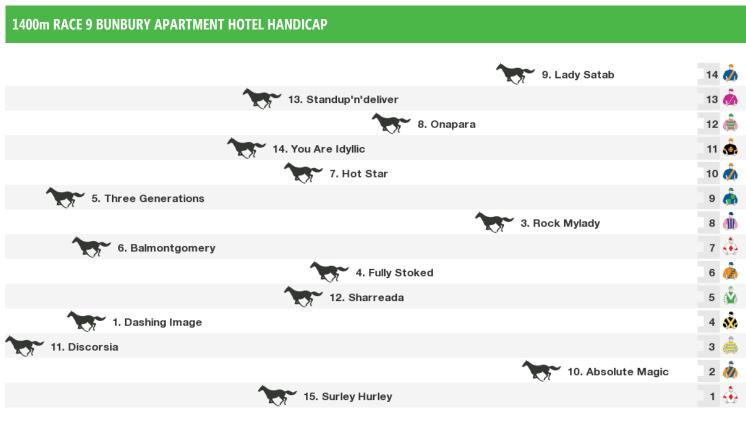

### **1400m RACE 8 WESTERN RACEPIX HANDICAP**

Rail position: Out 1 metres.

Race Direction  $\ \leftarrow$ 

Rail position: Out 1 metres.

Race Direction <