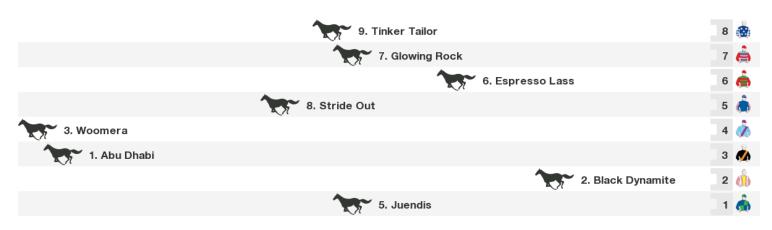

### **1200m RACE 4 TABTOUCH - BETTER YOUR BET HANDICAP**

Rail position: Out 1 metres.

Race Direction  $\, < \,$ 

Rail position: Out 1 metres.

Race Direction  $\leftarrow$ 