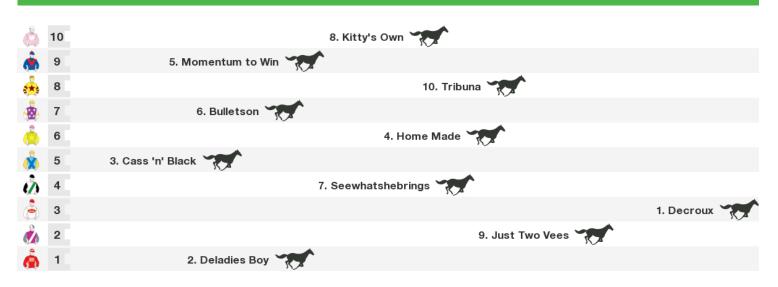

6 | 1. Seel the Deel    |                  |  |  |  |  |  |  |  |
| 8                                       | 5 | 3. Oxidization      |                  |  |  |  |  |  |  |  |
|                                         | 4 | 4. Brooklyn Beach   |                  |  |  |  |  |  |  |  |
| ٢                                       | 3 |                     | 2. Mr Dependable |  |  |  |  |  |  |  |
|                                         | 2 | 8. Pujols           |                  |  |  |  |  |  |  |  |
| ò                                       | 1 | 7. Celebrator       |                  |  |  |  |  |  |  |  |
|                                         |   |                     |                  |  |  |  |  |  |  |  |

#### Rail position: True

### 1600m RACE 6 TAB.COM.AU CLASS 2 HANDICAP



Rail position: True

#### **1800m RACE 7 BIOWORMA BENCHMARK 64 HANDICAP** ٦ 10 1. Chocolatier ` ė 9 9. Happy Every Day 🔪 R. đ 6. Kiarra Rose 8 7 8. Chief Kidder 🦙 6 2. Resonare 5 5. Itasca 4 7. Layton Abbey 3 3. Tenorino S.A 4. Pamela 2 10. Nagging 1

Rail position: True

Race Direction  $\rightarrow$ 

## 1400m RACE 8 HAWKESBURY GAZETTE BENCHMARK 64 HANDICAP



Rail position: True



### Produced by Punters.com.au

Punters.com.au is your ultimate racing website. Social networking, free form guides, odds comparison, betting deals, the latest news, photos and a revolutionary tipping system allowing punters to buy and sell their horse racing tips. Visit www.punters.com.au for more information.

#### Love it, hate it, can't live without it? We'd love to hear from you: support@punters.com.au