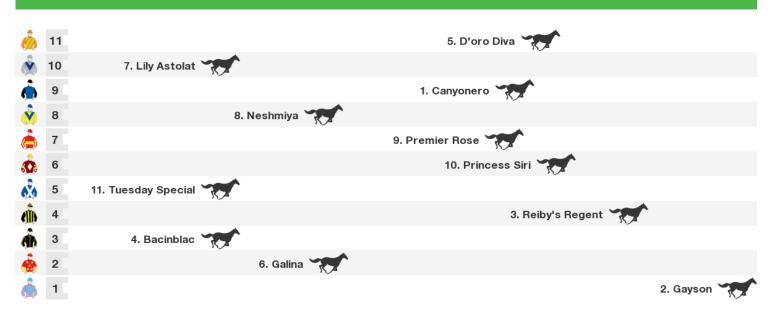

#### **1800m RACE 7 BIOWORMA BENCHMARK 64 HANDICAP** ٦ 10 1. Chocolatier ` ė 9 9. Happy Every Day 🔪 R. đ 6. Kiarra Rose 8 7 8. Chief Kidder 🦙 6 2. Resonare 5 5. Itasca 4 7. Layton Abbey 3 3. Tenorino S.A 4. Pamela 2 10. Nagging 1