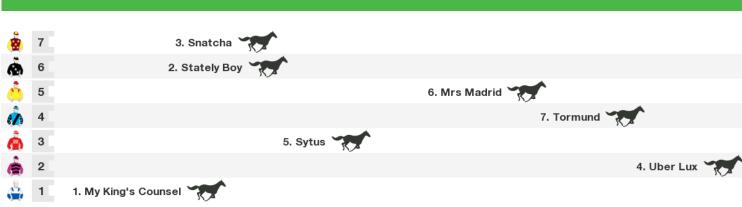

|  |
|                                                  | 2  | 8. Beachbreak      | T   |                |   |  |                 |      |  |  |
| ١                                                | 1  |                    |     |                |   |  | 2. Aussie 🌱     |      |  |  |
|                                                  |    |                    |     |                |   |  |                 |      |  |  |
| Rail position: True Race Direction $\rightarrow$ |    |                    |     |                |   |  |                 |      |  |  |
| 1100m RACE 2 POLYTRACK CLASS 1 HANDICAP          |    |                    |     |                |   |  |                 |      |  |  |



Rail position: True

#### 2000m RACE 3 HAWKESBURY RACE CLUB MOTEL CLASS 1 & MAIDEN PLATE



#### Rail position: True

Race Direction  $\rightarrow$ 

# 1300m RACE 4 LANDER TOYOTA MAIDEN PLATE



Rail position: True

| 1500m RACE 5 SKY RACING MAIDEN HANDICAP |   |                     |                  |  |  |  |  |  |  |  |
|-----------------------------------------|---|---------------------|------------------|--|--|--|--|--|--|--|
| â                                       | 8 | 10. The Sinnerman   |                  |  |  |  |  |  |  |  |
|                                         | 7 | 5. Diamond Pedrille |                  |  |  |  |  |  |  |  |
| đ                                       | 6 | 1. Seel the Deel    |                  |  |  |  |  |  |  |  |
| 8                                       | 5 | 3. Oxidization      |                  |  |  |  |  |  |  |  |
|