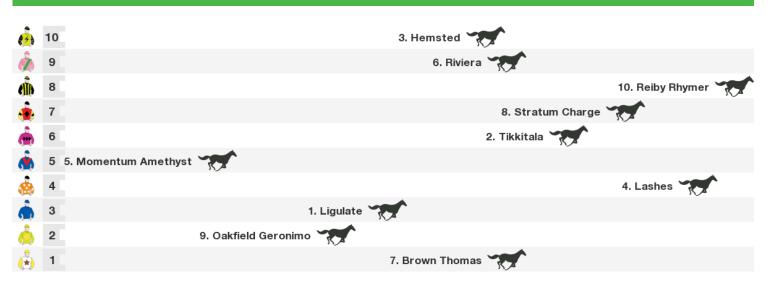

# 1300m RACE 4 LANDER TOYOTA MAIDEN PLATE

Rail position: True

| 1500m RACE 5 SKY RACING MAIDEN HANDICAP |   |                     |                  |  |  |  |  |  |  |  |
|-----------------------------------------|---|---------------------|------------------|--|--|--|--|--|--|--|
| â                                       | 8 | 10. The Sinnerman   |                  |  |  |  |  |  |  |  |
|                                         | 7 | 5. Diamond Pedrille |                  |  |  |  |  |  |  |  |
| đ                                       | 6 | 1. Seel the Deel    |                  |  |  |  |  |  |  |  |
| 8                                       | 5 | 3. Oxidization      |                  |  |  |  |  |  |  |  |
|                                         | 4 | 4. Brooklyn Beach   |                  |  |  |  |  |  |  |  |
| ٢                                       | 3 |                     | 2. Mr Dependable |  |  |  |  |  |  |  |
|                                         | 2 | 8. Pujols           |                  |  |  |  |  |  |  |  |
| ò                                       | 1 | 7. Celebrator       |                  |  |  |  |  |  |  |  |
|                                         |   |                     |                  |  |  |  |  |  |  |  |