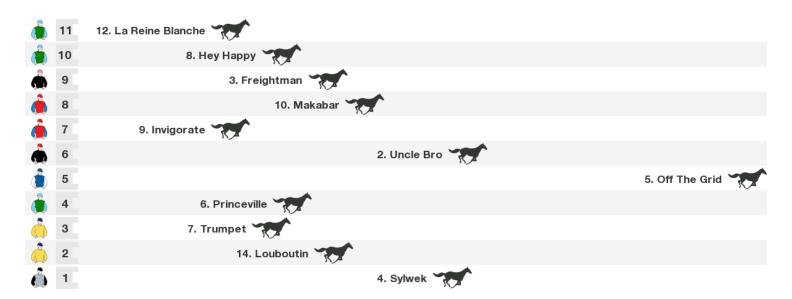

# 1900m RACE 5 Wairoa Business Supporters Cup

Rail position: True Race Direction  $\Rightarrow$ 