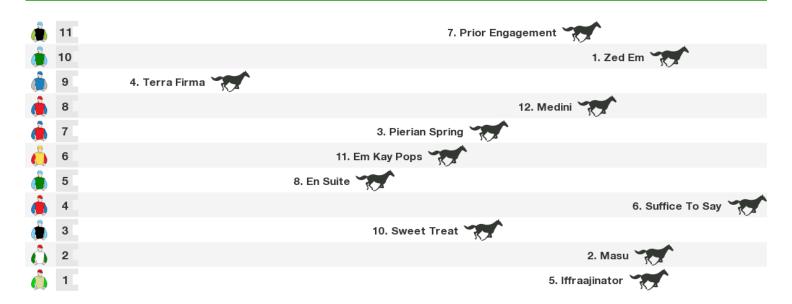

#### 1400m RACE 8 Vista Motor Lodge (Bm65)

Rail position: True Race Direction  $\rightarrow$ 