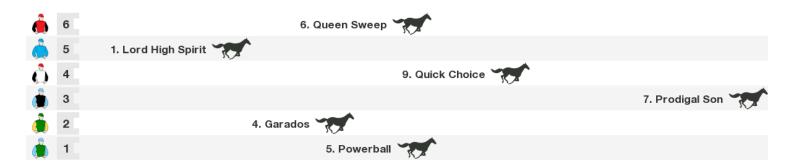

## 1400m RACE 7 K9 Petfoods Mdn

Rail position: True Race Direction  $\Rightarrow$ 