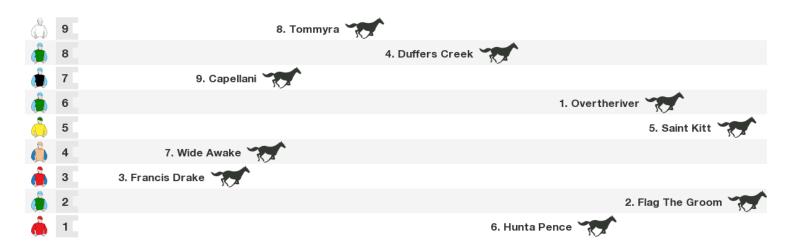

## 1400m RACE 7 K9 Petfoods Mdn

Rail position: True Race Direction  $\Rightarrow$ 