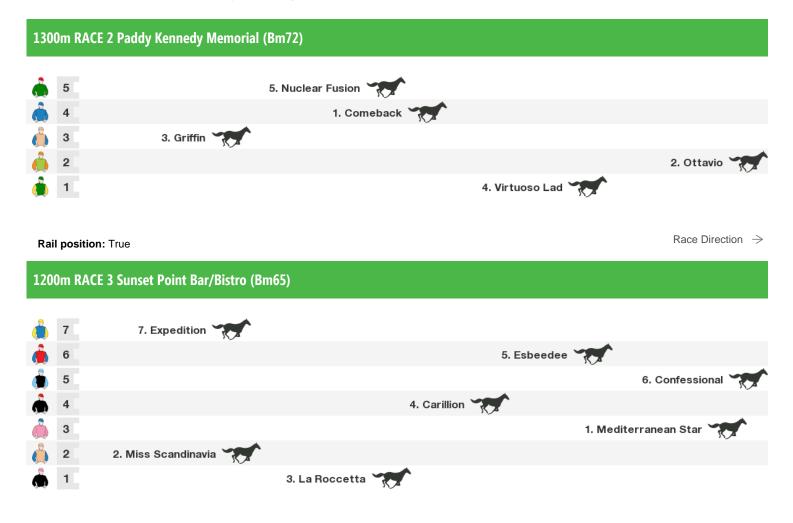

Rail position: True

# **Wairoa Speedmaps**

# **Thursday 21st February 2019**

Race 1 Wairoa Stud Breeders Mdn: Sorry, not enough data to create a speedmap.



Race Direction →

## 1900m RACE 4 Kenilworth Plumbing Mdn



Rail position: True Race Direction  $\Rightarrow$ 

# 1900m RACE 5 Wairoa Business Supporters Cup



Rail position: True Race Direction  $\Rightarrow$ 

## 1900m RACE 6 Russell Roads (Bm65)



Rail position: True Race Direction  $\Rightarrow$ 

## 1400m RACE 7 K9 Petfoods Mdn



Rail position: True Race Direction  $\Rightarrow$ 

#### 1400m RACE 8 Vista Motor Lodge (Bm65)



Rail position: True Race Direction  $\rightarrow$ 



#### **Produced by Punters.com.au**

Punters.com.au is your ultimate racing website. Social networking, free form guides, odds comparison, betting deals, the latest news, photos and a revolutionary tipping system allowing punters to buy and sell their horse racing tips. Visit www.punters.com.au for more