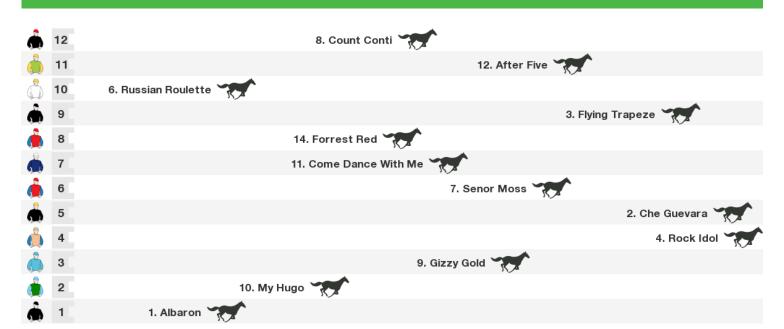

#### 1400m RACE 8 Vista Motor Lodge (Bm65)

Rail position: True Race Direction  $\rightarrow$ 