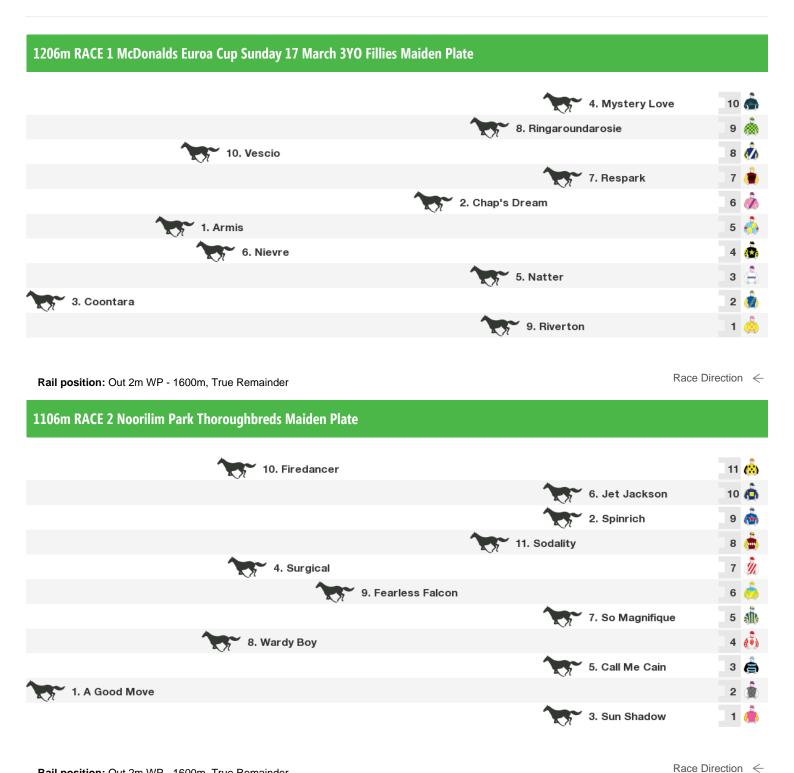

Rail position: Out 2m WP - 1600m, True Remainder

# **Benalla Speedmaps**

# Friday 22nd February 2019



#### 1406m RACE 3 Royal Hotel Benalla Maiden Plate



Rail position: Out 2m WP - 1600m, True Remainder

Race Direction ←

### 1206m RACE 4 Ryan & McNulty Sawmillers Class 1 Handicap

| 4. Waltonia       |               | 6 🦺 |
|-------------------|---------------|-----|
|                   | 6. Roman Nose | 5 🧥 |
| 1. Farstar        |               | 4 💍 |
| 5. Miss Warny     |               | з 🧥 |
|                   | 2. Bonito     | 2 🧥 |
| 3. Madam Superior |               | 1 🦚 |

Rail position: Out 2m WP - 1600m, True Remainder

Race Direction ←

# 1206m RACE 5 Sam Miranda Wines F&M BM58 Handicap

|                | 8. Classic Choice      | 9 🔥 |
|----------------|------------------------|-----|
|                | 9. Rose of Capri       | 8   |
|                | 7. Graceful Star