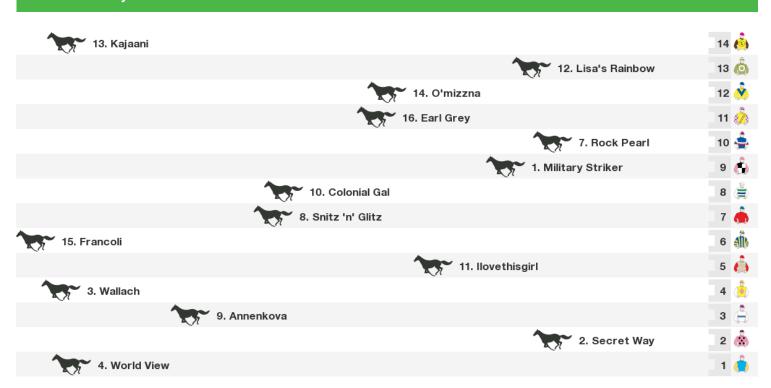

#### 1406m RACE 3 Royal Hotel Benalla Maiden Plate

Rail position: Out 2m WP - 1600m, True Remainder

Race Direction ←