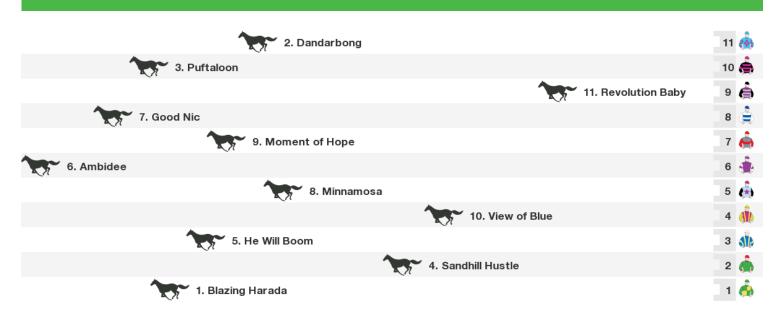

## 1300m RACE 4 Webb Contractors Benchmark 64 Handicap

Rail position: Normal Race Direction  $\leftarrow$ 