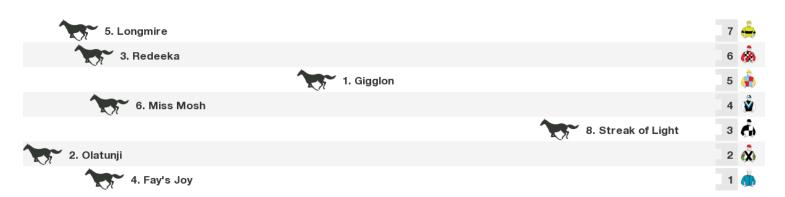

## 1300m RACE 3 Don Irlam Memorial / SABOIS Maiden Plate

Rail position: Normal Race Direction