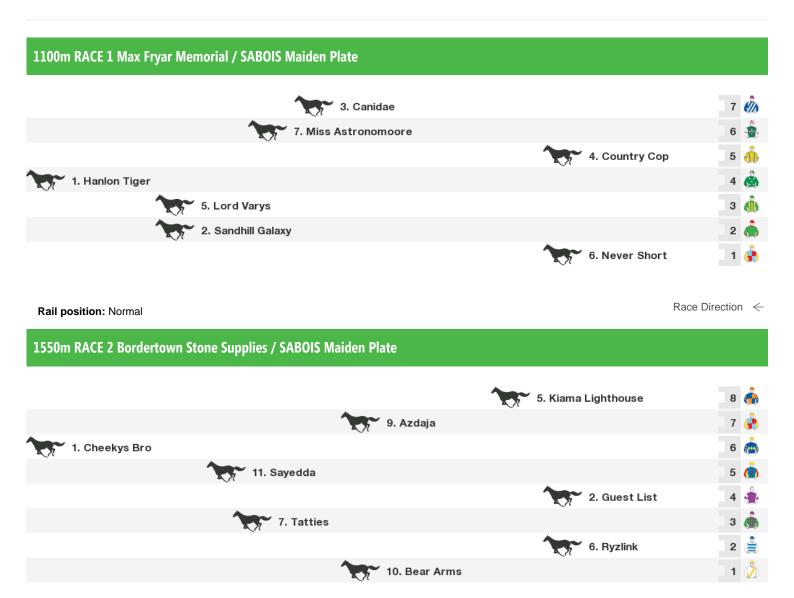

# **Bordertown Speedmaps**

## Friday 22nd February 2019

Rail position: Normal Race Direction

## 1300m RACE 3 Don Irlam Memorial / SABOIS Maiden Plate

Rail position: Normal Race Direction

## 1300m RACE 4 Webb Contractors Benchmark 64 Handicap

Rail position: Normal Race Direction  $\leftarrow$ 