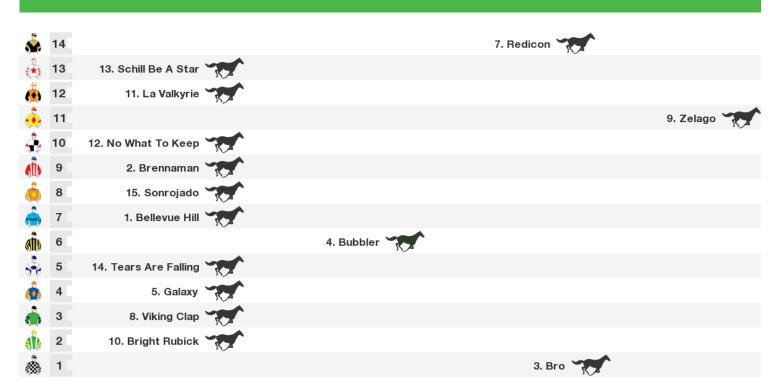

## 1000m RACE 8 AFFINITY ELECTRICAL TECHNOLOGIES BLACK OPAL PREVIEW - 2YO PLATE

Rail position: True