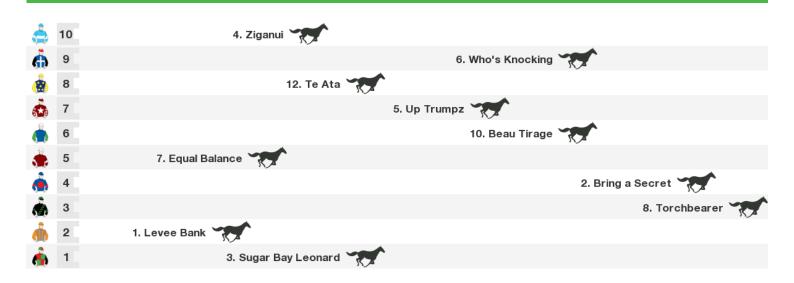

#### 1200m RACE 7 TAB FEDERAL - NATIONAL SPRINT PREVIEW

Rail position: True Race Direction ightarrow