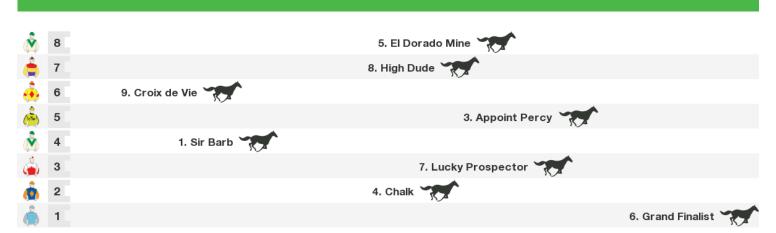

## 1600m RACE 6 TAB CANBERRA CUP PREVIEW

Rail position: True Race Direction  $\Rightarrow$ 