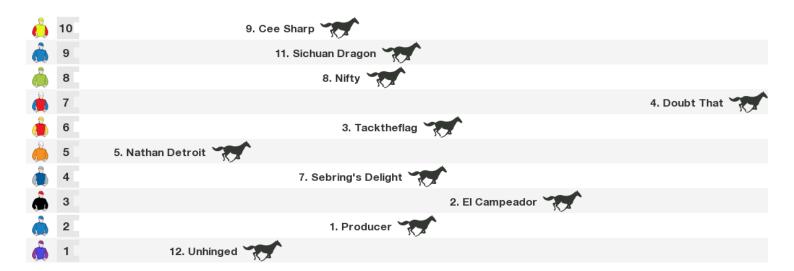

## 1200m RACE 6 Nzb Sth Island Sale 29/4-Bm65

Rail position: Out 5m Race Direction  $\Rightarrow$ 