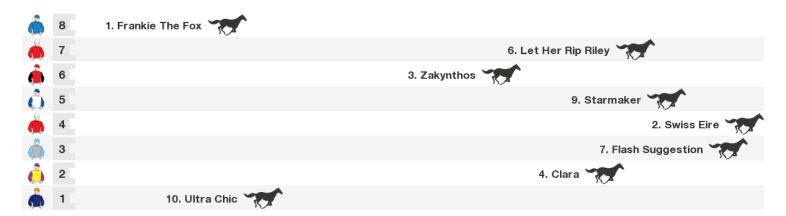

## 1400m RACE 7 Racecourse Htl & Mtr Lodge Mdn

Rail position: Out 5m Race Direction  $\Rightarrow$ 