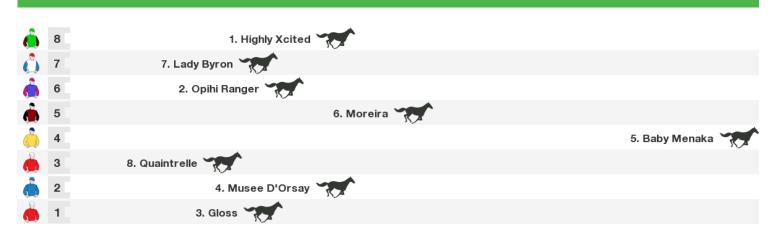

## 1400m RACE 7 Racecourse Htl & Mtr Lodge Mdn

Rail position: Out 5m Race Direction  $\Rightarrow$ 