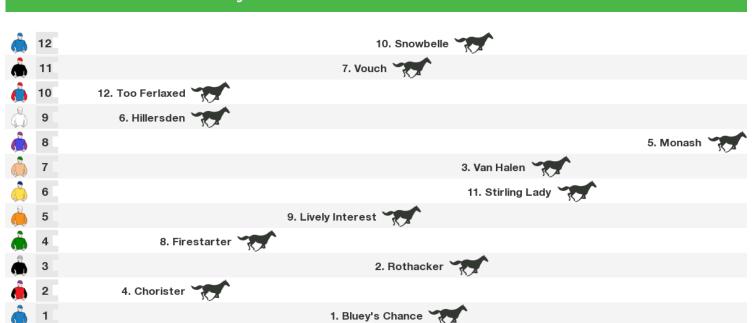

## 1200m RACE 6 Nzb Sth Island Sale 29/4-Bm65

Rail position: Out 5m Race Direction  $\Rightarrow$ 