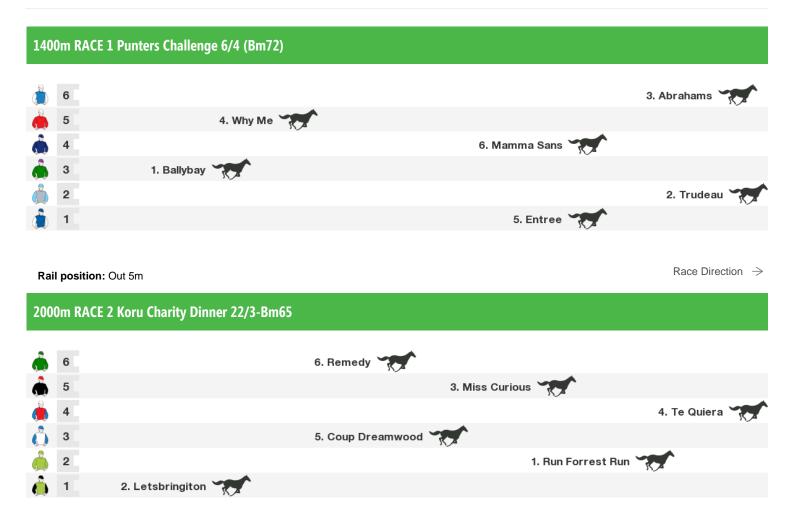

Rail position: Out 5m

## Friday 22nd February 2019

Riccarton Park | Page 1

Race Direction →