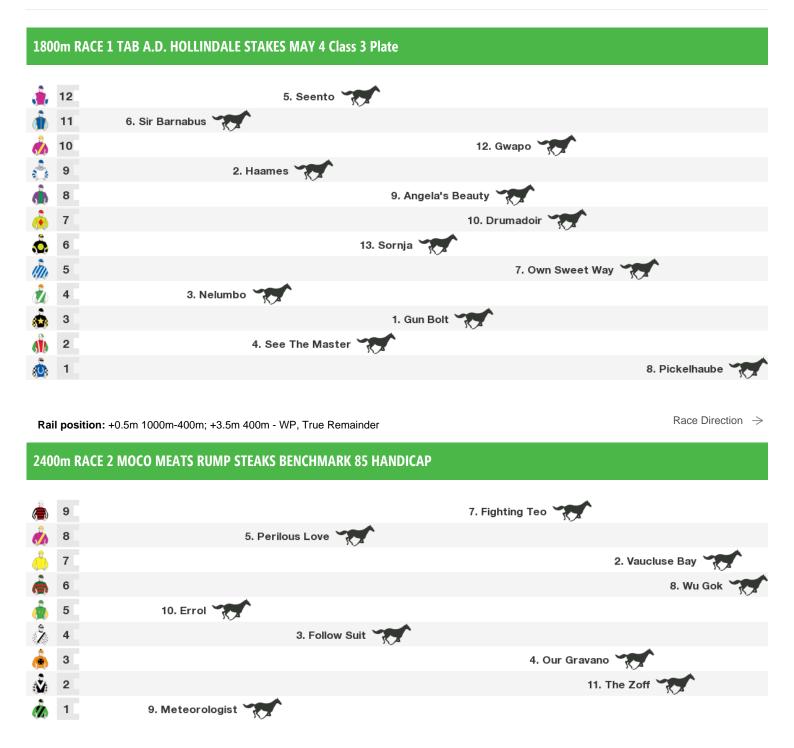

Rail position: +0.5m 1000m-400m; +3.5m 400m - WP, True Remainder

# 900m RACE 3 MCCAIN FOODS No Metro Wins Handicap

Rail position: +0.5m 1000m-400m; +3.5m 400m - WP, True Remainder

Race Direction →