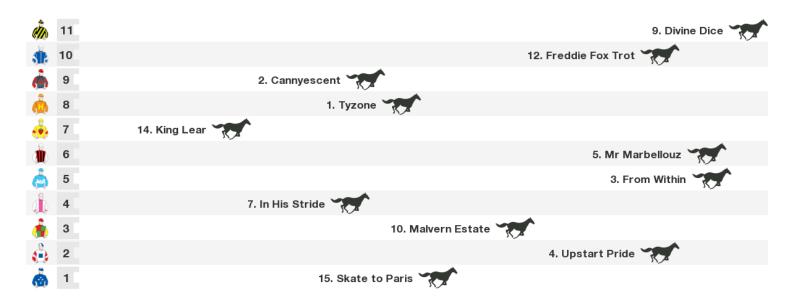

### 1200m RACE 9 TAB GOLDMARKET

Rail position: +0.5m 1000m-400m; +3.5m 400m - WP, True Remainder

Race Direction →