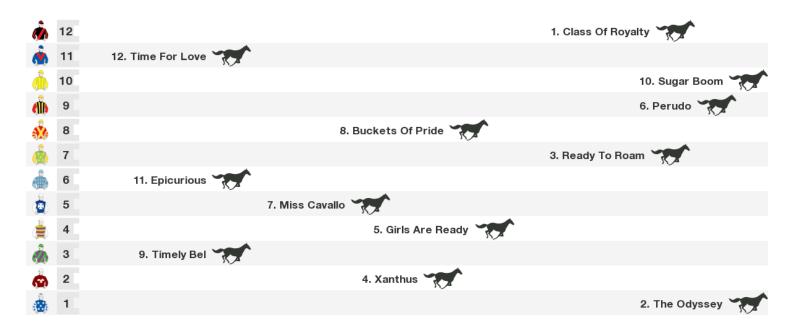

### 1200m RACE 4 LILYDALE CHICKEN BENCHMARK 70 HANDICAP

Rail position: +0.5m 1000m-400m; +3.5m 400m - WP, True Remainder

Race Direction  $\rightarrow$ 