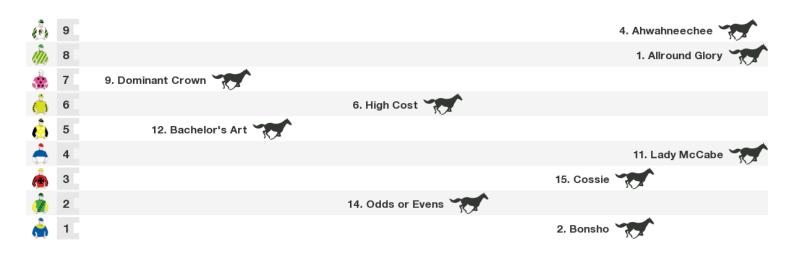

### 1800m RACE 6 MOCO FOOD SERVICES GOLD COAST STAKES

Rail position: +0.5m 1000m-400m; +3.5m 400m - WP, True Remainder

Race Direction  $\, \rightarrow \,$ 