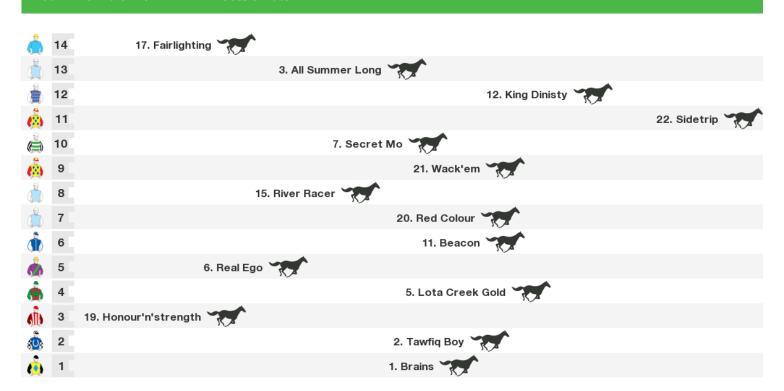

# 900m RACE 3 MCCAIN FOODS No Metro Wins Handicap

Rail position: +0.5m 1000m-400m; +3.5m 400m - WP, True Remainder

Race Direction →