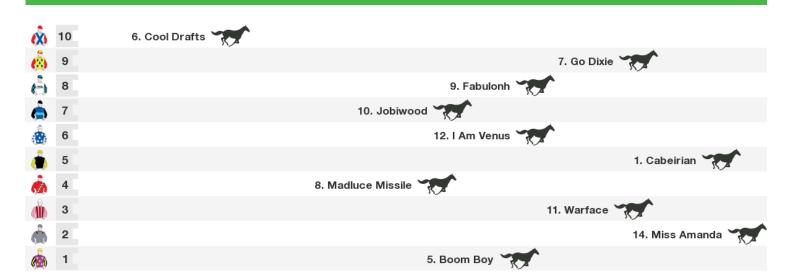

### 1200m RACE 9 TAB GOLDMARKET

Rail position: +0.5m 1000m-400m; +3.5m 400m - WP, True Remainder

Race Direction →