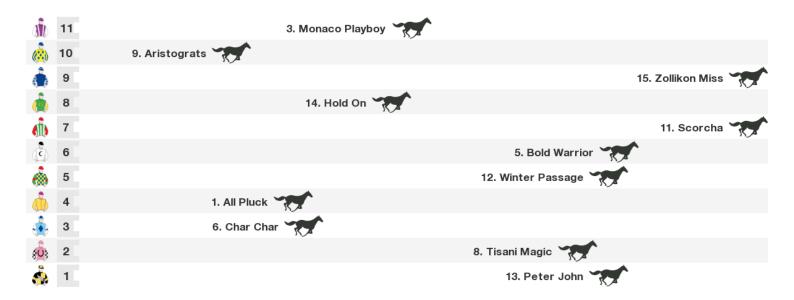

#### 1400m RACE 10 CRACKER BARREL Class 6 Plate

Rail position: +0.5m 1000m-400m; +3.5m 400m - WP, True Remainder

Race Direction →