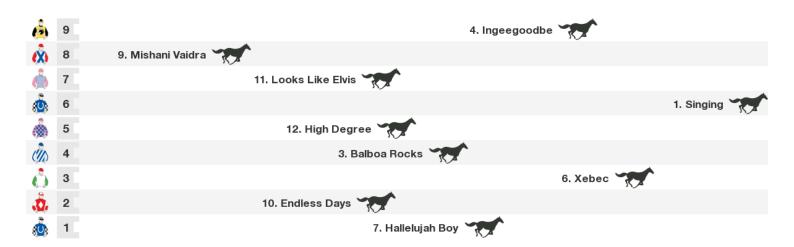

# 900m RACE 3 MCCAIN FOODS No Metro Wins Handicap

Rail position: +0.5m 1000m-400m; +3.5m 400m - WP, True Remainder

Race Direction →