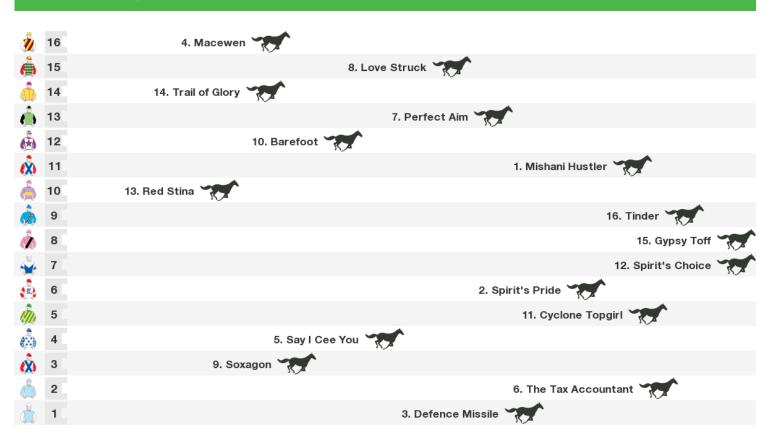

### 1800m RACE 6 MOCO FOOD SERVICES GOLD COAST STAKES

Rail position: +0.5m 1000m-400m; +3.5m 400m - WP, True Remainder

Race Direction  $\, \rightarrow \,$ 