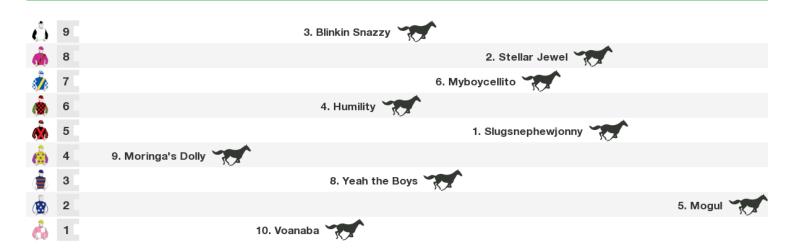

## 1900m RACE 5 ACE OHLSSON BANGALOW CUP BENCHMARK 58 HANDICAP

Rail position: True Race Direction  $\Rightarrow$ 