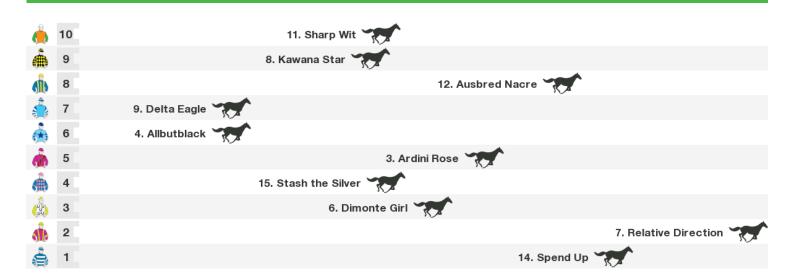

## 1300m RACE 4 OZCAL BENCHMARK 50 HANDICAP

Rail position: True Race Direction  $\Rightarrow$ 