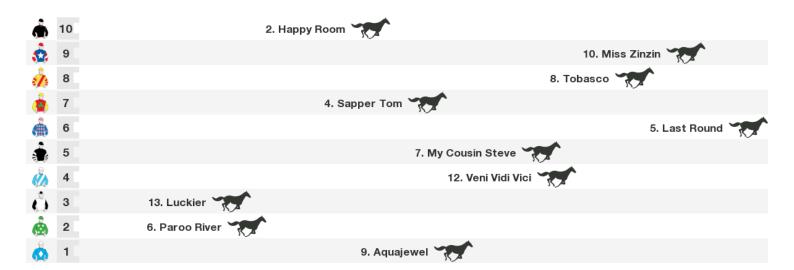

## 1000m RACE 6 FRANK SCARRABELOTTI SPRINT BENCHMARK 58 HANDICAP

Rail position: True Race Direction  $\Rightarrow$ 