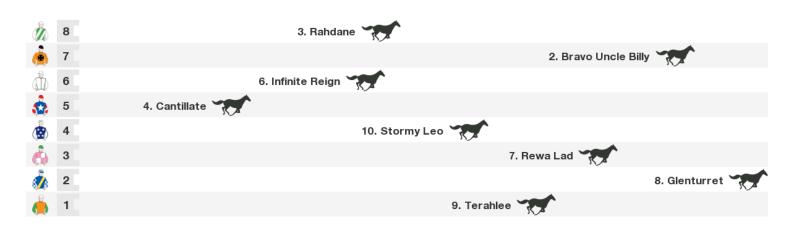

## 1000m RACE 6 FRANK SCARRABELOTTI SPRINT BENCHMARK 58 HANDICAP

Rail position: True Race Direction  $\Rightarrow$ 