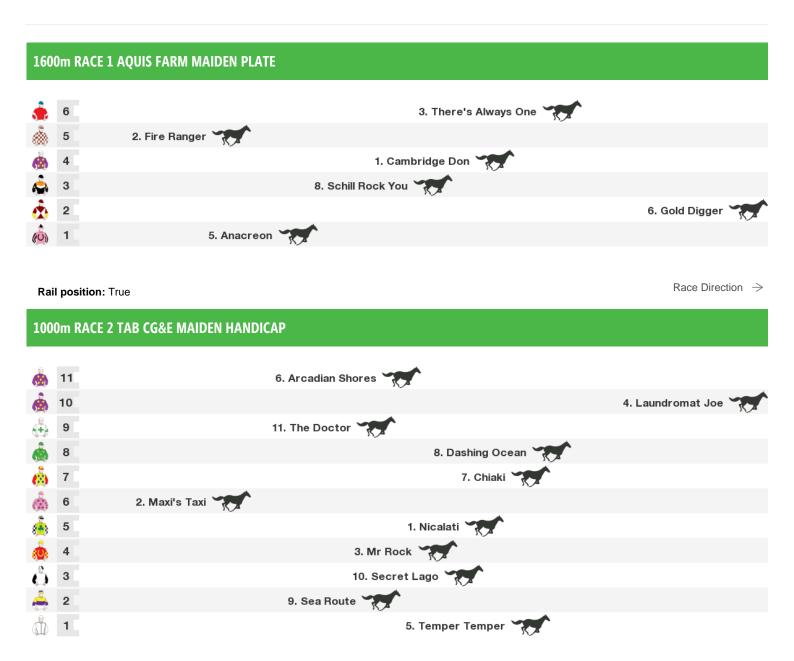

## Saturday 16th March 2019

Rail position: True Race Direction  $\Rightarrow$ 

### 1000m RACE 3 GRUBBY'S GIFT F&M MAIDEN HANDICAP

Rail position: True Race Direction  $\rightarrow$ 