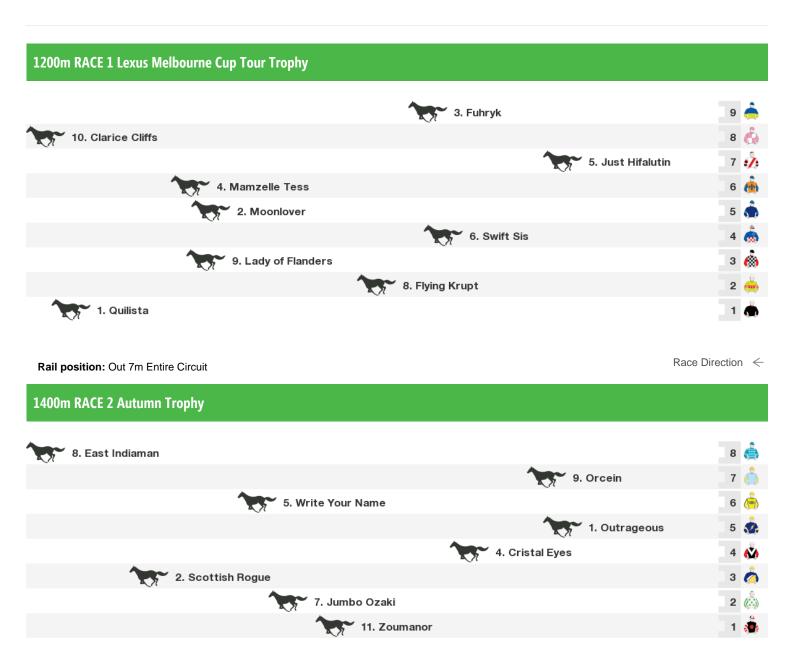

# Flemington Speedmaps

## Saturday 16th March 2019



Rail position: Out 7m Entire Circuit

## 1200m RACE 3 TBV Thoroughbred Breeders Stakes

|               |                     | <b>A</b>           |    | 9           |
|---------------|---------------------|--------------------|----|-------------|
|               |                     | 13. Ready Set Sail | 12 | •           |
|               |                     | 2. Talented        | 11 |             |
|               |                     | 11. Miss Harriette | 10 | ٠           |
|               | 12. Flit            |                    | 9  |             |
|               | 1. Pelican          |                    | 8  |             |
|               | 3. Favourite Things |                    | 7  |             |
|               | 4. Fact Or Fable    |                    | 6  |