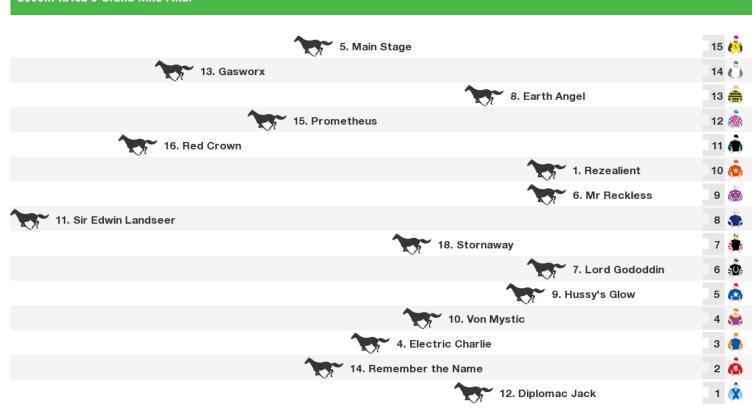

#### 1600m RACE 6 Grand Mile Final

Rail position: Out 7m Entire Circuit

Race Direction ←