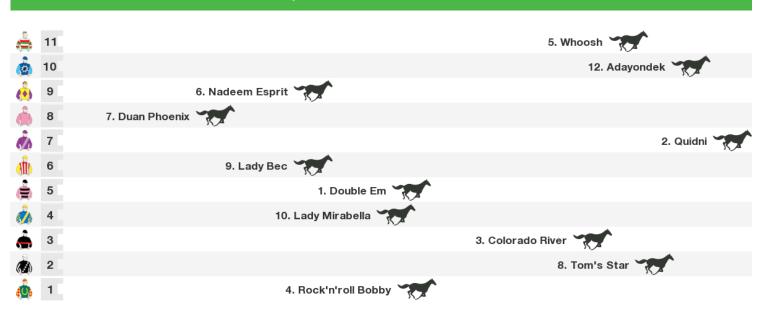

## 1200m RACE 8 GRIFFIN BUILDERS Class 1 Handicap

Rail position: 7.5 metres Entire Course.