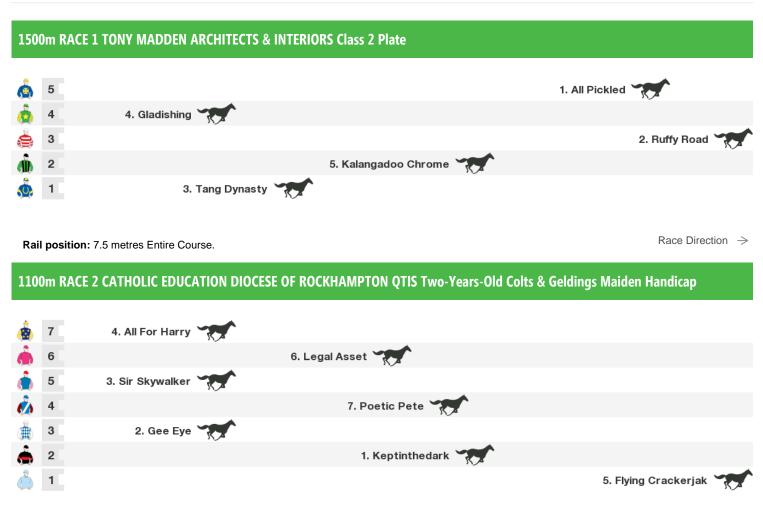

## Saturday 16th March 2019

Rail position: 7.5 metres Entire Course.

Race Direction  $\rightarrow$ 