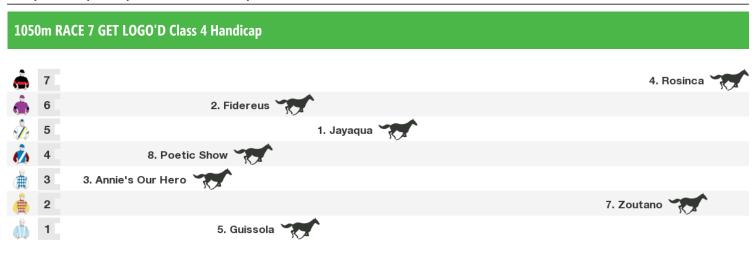

Rail position: 7.5 metres Entire Course.

Race Direction  $\rightarrow$ 

1200m RACE 6 MSP PHOTOGRAPHY ST PATRICK'S DAY CUP OPEN Handicap

| è        | 7 | 1. Gypsy Secret 🌱 |                 |
|----------|---|-------------------|-----------------|
| à        | 6 |                   | 4. Malkara      |
| ٨        | 5 | 2. French Hussler |                 |
|          | 4 |                   | 5. Media Vita   |
| <u>6</u> | 3 |                   | 6. Jay Jay 🏹    |
| è        | 2 |                   | 3. Macho Tycoon |
| å        | 1 |                   | 7. Dane Cheval  |