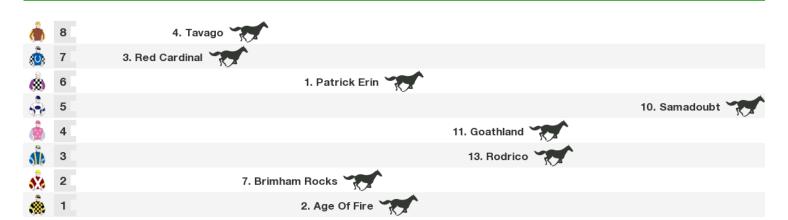

## 1200m RACE 3 HARROLDS MAGIC NIGHT STAKES

1200m RACE 4 BOWERMANS OFFICE FURNITURE PAGO PAGO STAKES

Rail position: True

Rail position: True Race Direction  $\Rightarrow$ 

Race Direction →