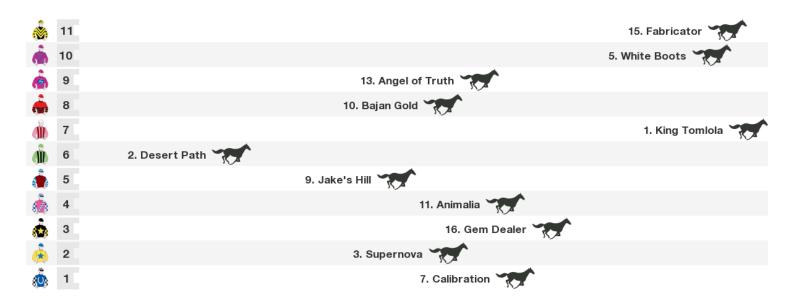

# 1500m RACE 8 HYLAND RACE COLOURS AJAX STAKES

Rail position: True

Race Direction

Race Direction →