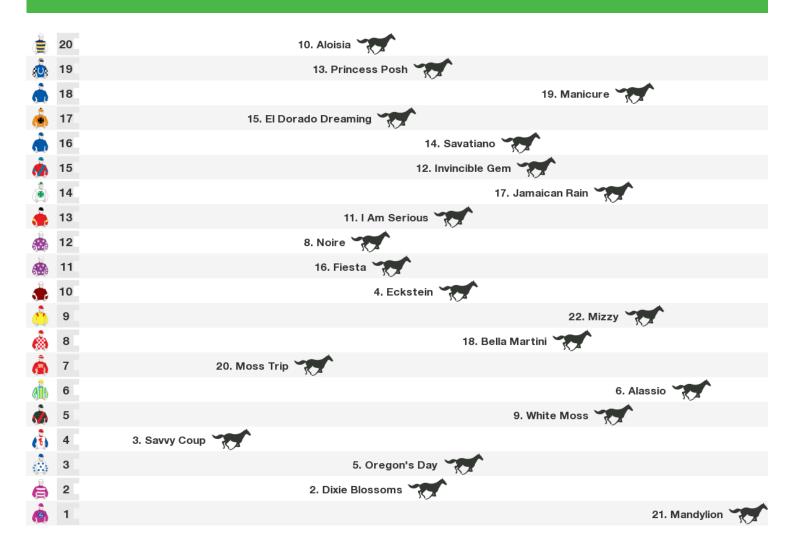

# 2000m RACE 6 SCHWEPPES SKY HIGH STAKES

Rail position: True Race Direction  $\Rightarrow$ 