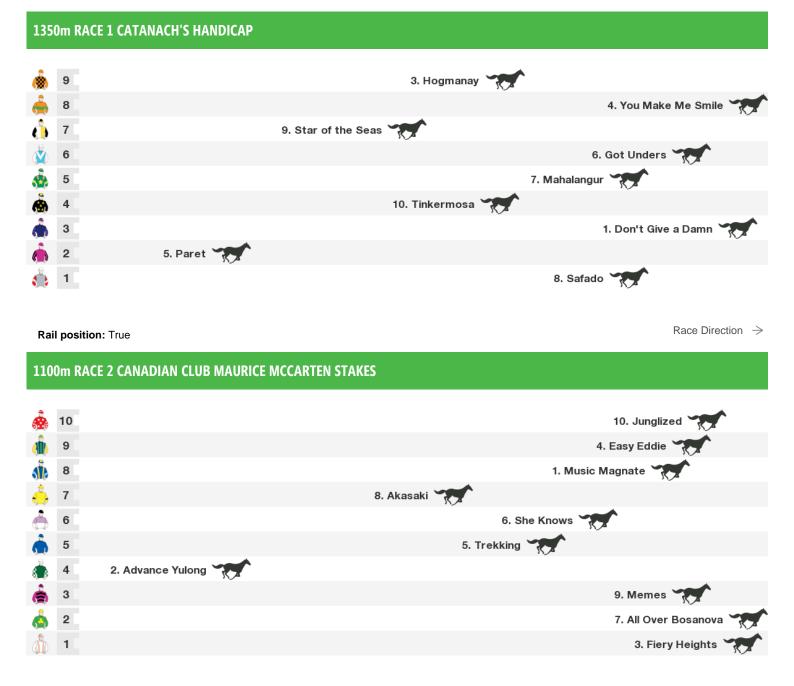

Rail position: True

# **Rosehill Gardens Speedmaps**

# Saturday 16th March 2019



Race Direction →

## 1200m RACE 3 HARROLDS MAGIC NIGHT STAKES



1200m RACE 4 BOWERMANS OFFICE FURNITURE PAGO PAGO STAKES

Rail position: True



Rail position: True Race Direction  $\Rightarrow$ 

Race Direction →

## 1500m RACE 5 CHANDON S PHAR LAP STAKES



Rail position: True Race Direction  $\Rightarrow$ 

# 2000m RACE 6 SCHWEPPES SKY HIGH STAKES



Rail position: True Race Direction  $\Rightarrow$ 

#### 1500m RACE 7 COOLMORE CLASSIC



Rail position: True

# 1500m RACE 8 HYLAND RACE COLOURS AJAX STAKES



Rail position: True

Race Direction

Race Direction →

#### 1900m RACE 9 ANZ BLOODSTOCK NEWS HANDICAP





Rail position: True

# **Produced by Punters.com.au**

Punters.com.au is your ultimate racing website. Social networking, free form guides, odds comparison, betting deals, t