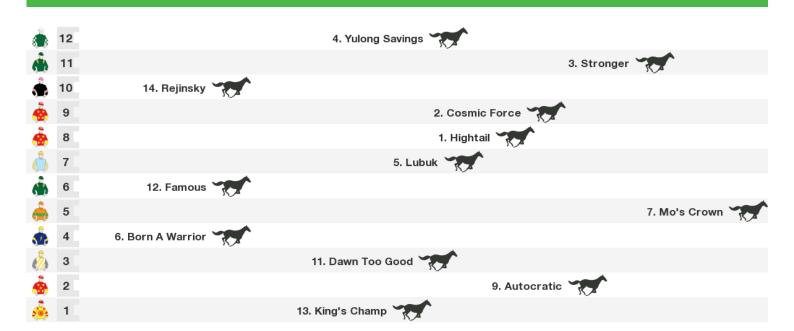

Rail position: True

# **Rosehill Gardens Speedmaps**

# Saturday 16th March 2019



Race Direction →

## 1200m RACE 3 HARROLDS MAGIC NIGHT STAKES



1200m RACE 4 BOWERMANS OFFICE FURNITURE PAGO PAGO STAKES

Rail position: True



Rail position: True Race Direction  $\Rightarrow$ 

Race Direction →

## 1500m RACE 5 CHANDON S PHAR LAP STAKES



Rail position: True Race Direction  $\Rightarrow$ 

# 2000m RACE 6 SCHWEPPES SKY HIGH STAKES



Rail position: True Race Direction  $\Rightarrow$ 

#### 1500m RACE 7 COOLMORE CLASSIC



Rail position: True

# 1500m RACE 8 HYLAND RACE COLOURS AJAX STAKES



Rail position: True

Race Direction

Race Direction →

#### 1900m RACE 9 ANZ BLOODSTOCK NEWS HANDICAP





Rail position: True

# **Produced by Punters.com.au**

Punters.com.au is your ultimate racing website. Social networking, free form guides, odds comparison, betting deals, the latest news, photos and a revolutionary tipping system allowing punters to buy and sell their horse racing tips. Visit www.punters.com.au for m