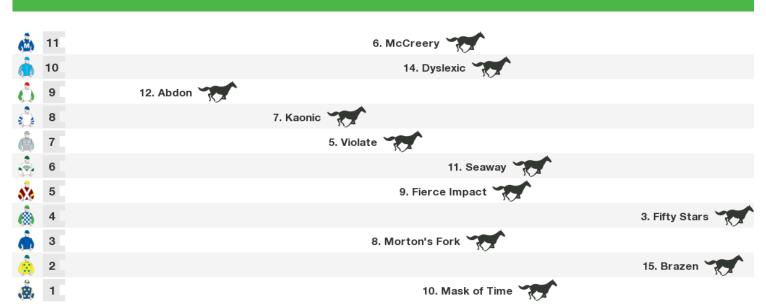

Rail position: True

# **Rosehill Gardens Speedmaps**

# Saturday 16th March 2019



Race Direction →

## 1200m RACE 3 HARROLDS MAGIC NIGHT STAKES



1200m RACE 4 BOWERMANS OFFICE FURNITURE PAGO PAGO STAKES

Rail position: True



Rail position: True Race Direction  $\Rightarrow$ 

Race Direction →

## 1500m RACE 5 CHANDON S PHAR LAP STAKES



Rail position: True Race Direction  $\Rightarrow$ 

# 2000m RACE 6 SCHWEPPES SKY HIGH STAKES



Rail position: True Race Direction  $\Rightarrow$ 

#### 1500m RACE 7 COOLMORE CLASSIC



Rail position: True

# 1500m RACE 8 HYLAND RACE COLOURS AJAX STAKES



Rail position: True

Race Direction

Race Direction →

#### 1900m RACE 9 ANZ BLOODSTOCK NEWS HANDICAP





Rail position: True

# **Produced by Punters.com.au**

Punters.com.au is your ultimate racing website. Social networking, free form guides, odds comparison, betting deals, the latest news, photos and a revolutionary tipping system allowing punters to buy and sell their horse racing tips. Visit www.punters.com.au for more information.

# Love it, hate it, can't live without it? We'd love to hear from you: support@punters.com.au

© 2019 Punters Paradise Pty Ltd. If you're reading this copyright notice you're probably thinking of printing lots of copies. Go for it. Give a copy to your mates, your mum and some strangers at the TAB. We want people to have our free form guides. Just don't