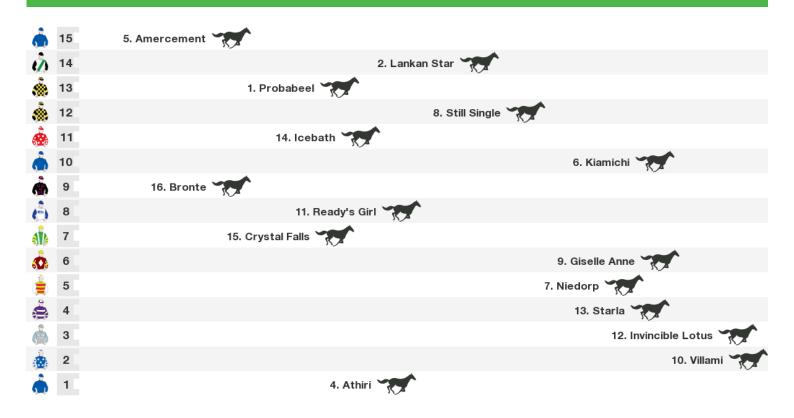

## 1500m RACE 5 CHANDON S PHAR LAP STAKES

Rail position: True Race Direction  $\Rightarrow$ 