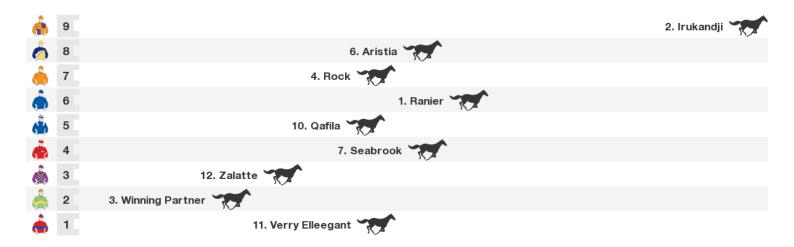

Rail position: True

# **Rosehill Gardens Speedmaps**

# Saturday 16th March 2019



Race Direction →

## 1200m RACE 3 HARROLDS MAGIC NIGHT STAKES



1200m RACE 4 BOWERMANS OFFICE FURNITURE PAGO PAGO STAKES

Rail position: True



Rail position: True Race Direction  $\Rightarrow$ 

Race Direction →

## 1500m RACE 5 CHANDON S PHAR LAP STAKES



Rail position: True Race Direction  $\Rightarrow$ 

# 2000m RACE 6 SCHWEPPES SKY HIGH STAKES



Rail position: True Race Direction  $\Rightarrow$ 

#### 1500m RACE 7 COOLMORE CLASSIC



Rail position: True

# 1500m RACE 8 HYLAND RACE COLOURS AJAX STAKES



Rail position: True

Race Direction

Race Direction →

#### 1900m RACE 9 ANZ BLOODSTOCK NEWS HANDICAP





Rail position: True

# **Produced by Punters.com.au**

Punters.com.au is your ultimate racing website. Social networking, free form guides, odds comparison, betting deals, the latest news, photos and a revolutionary tipping system allowing punters to buy and sell their horse racing tips. Visit www.punters.com.au for more information.

# Love it, hate it, can't live without it? We'd love to hear from you: support@punters.com.au

©