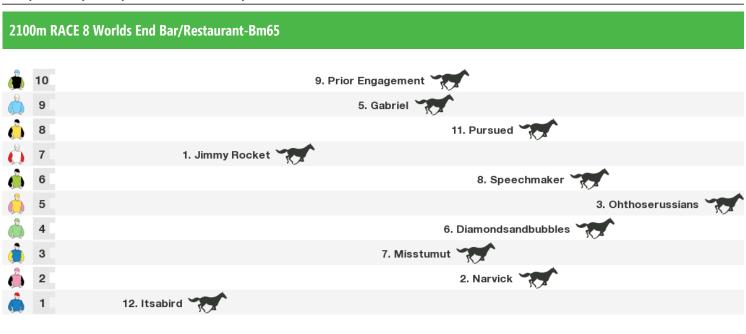

Rail position: Out 6m

Race Direction  $\, 
ightarrow \,$ 

Rail position: Out 6m

Race Direction  $\rightarrow$ 