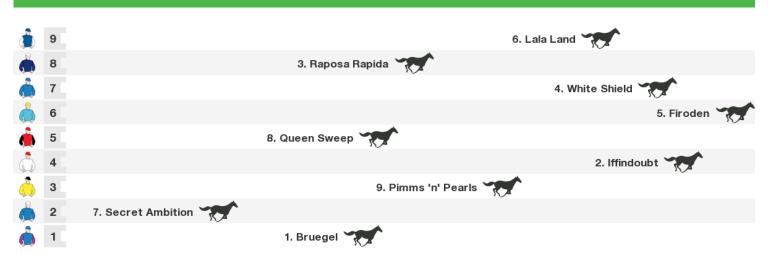

### 1400m RACE 5 Maurice Trapp Group (Bm65)

Rail position: Out 6m

Race Direction  $\rightarrow$ 

FREE printable speedmaps and more from www.punters.com.au

| 1400m RACE 6 Tauranga Vets Hcp |    |                     |  |  |  |
|--------------------------------|----|---------------------|--|--|--|
| ò                              | 11 | 1. Sultan Of Swing  |  |  |  |
|                                |    | 5. Camino Rocoso    |  |  |  |
| ١                              | 9  | 3. Rangipo          |  |  |  |
| ٦                              | 8  | 11. Hanger          |  |  |  |
| ١                              | 7  | 2. All Roads        |  |  |  |
| ١                              | 6  | 4. Ronchi           |  |  |  |
| Ö                              | 5  | 7. Le Castile       |  |  |  |
| ٩                              | 4  | 6. Donna Anne Billy |  |  |  |
| ò                              | 3  | 10. Back In A Flash |  |  |  |
| ٦                              | 2  | 9. Azaboy           |  |  |  |
| ۱                              | 1  | 8. Pasabahce        |  |  |  |