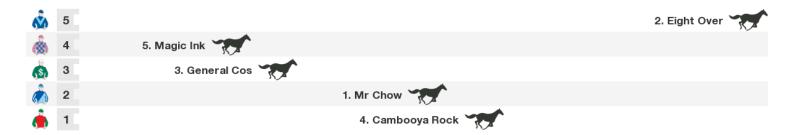

#### 1050m RACE 5 EXCEL ELECTRICAL/SOLAR /AC BenchMark 70 Handicap

Rail position: +2m Entire Course Race Direction  $\Rightarrow$ 

Race Direction  $\, \rightarrow \,$ 