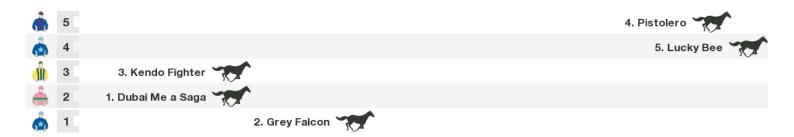

### 1300m RACE 4 WONDERLEY & HALL Class 4 Handicap

Rail position: +2m Entire Course