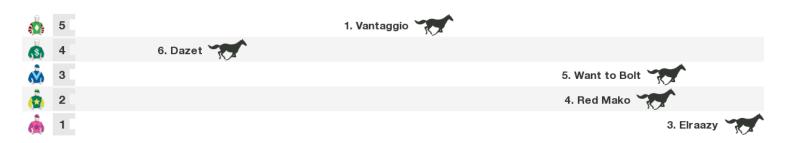

### 1300m RACE 4 WONDERLEY & HALL Class 4 Handicap

Rail position: +2m Entire Course