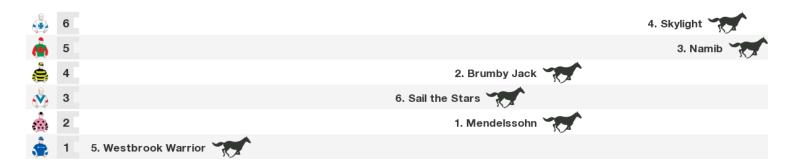

#### 1625m RACE 6 GAINSBOROUGH LODGE BenchMark 62 Handicap

Rail position: +2m Entire Course

Race Direction  $\, \rightarrow \,$ 