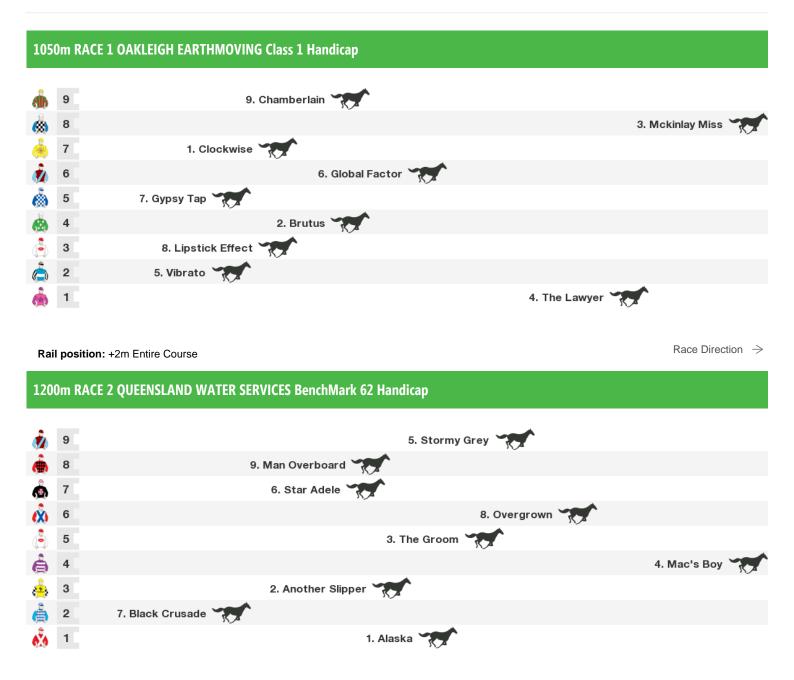

Rail position: +2m Entire Course

# **Toowoomba Speedmaps**

## Saturday 16th March 2019



Toowoomba | Page 1

Race Direction →

Race 3 RUBEN TAYLOR PLUMBING & GAS Maiden Handicap: Sorry, not enough data to create a speedmap.

### 1300m RACE 4 WONDERLEY & HALL Class 4 Handicap



Rail position: +2m Entire Course

#### 1050m RACE 5 EXCEL ELECTRICAL/SOLAR /AC BenchMark 70 Handicap



Rail position: +2m Entire Course Race Direction  $\Rightarrow$ 

Race Direction  $\, \rightarrow \,$ 

#### 1625m RACE 6 GAINSBOROUGH LODGE BenchMark 62 Handicap



Rail position: +2m Entire Course

Race Direction  $\, \rightarrow \,$ 

#### 1625m RACE 7 A&R REFRIGERATION QTIS Three-Years-Old Maiden Plate



Rail position: +2m Entire Course

Race Direction →



#### **Produced by Punters.com.au**

Punters.com.au is your ultimate racing website. Social networking, free form guides, odds comparison, b