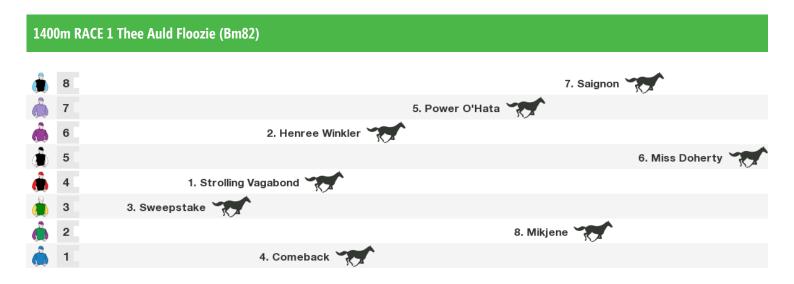

#### 1400m RACE 6 Norwood Family W'ton Guineas

Rail position: True Race Direction  $\Rightarrow$ 