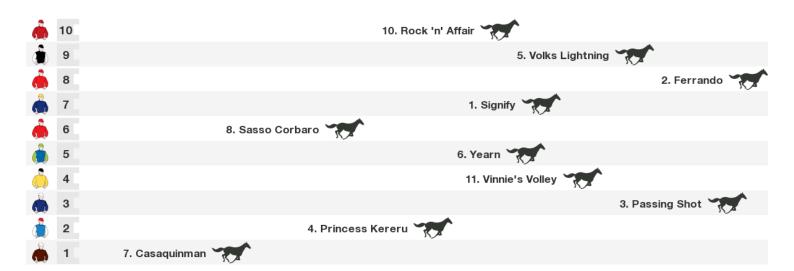

# **Trentham Speedmaps**

## Saturday 16th March 2019



Rail position: True Race Direction  $\Rightarrow$ 

Race 2 Tab March Madness Cup: Sorry, not enough data to create a speedmap.



#### 1600m RACE 4 Hardy Trade (Bm72)



Rail position: True Race Direction  $\Rightarrow$ 

### 1600m RACE 5 Wentwood Grange Cuddle Stakes



#### 1400m RACE 6 Norwood Family W'ton Guineas



Rail position: True Race Direction  $\Rightarrow$ 

#### 1200m RACE 7 Gavelhouse.Com Lightning Hcp



#### 2400m RACE 8 Al Basti Equiworld Nz Oaks



Rail position: True Race Direction  $\Rightarrow$ 

#### 1400m RACE 9 New World Stokes Valley (Bm65)





#### **Produced by Punters.com.au**

Punters.com.au is your ultimate racing website. Social networking, free form guides, odds comparison, betting deals, the latest news, photos and a revolutionary tipping system allowing punters to buy and sell their horse racing tips. Visit www.punters.com.au for more information.

#### Love it, hate it, can't live without it? We'd love to hear from you: support@punters.com.au

© 2019 Punters Paradise Pty Ltd. If you're reading this copyright notice you're probably thinking of printing lots of copies. Go for it. Give a copy to your mates, your mum and some strangers at the TAB. We want people to have