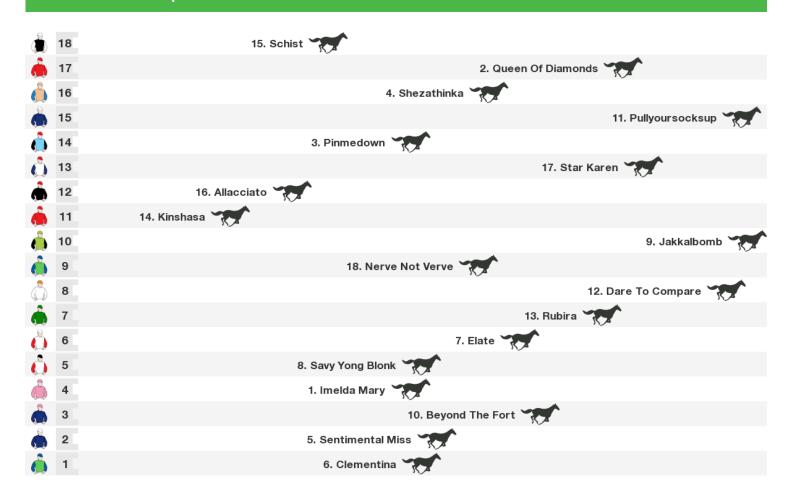

# **Trentham Speedmaps**

## Saturday 16th March 2019



Rail position: True Race Direction  $\Rightarrow$ 

Race 2 Tab March Madness Cup: Sorry, not enough data to create a speedmap.



#### 1600m RACE 4 Hardy Trade (Bm72)



Rail position: True Race Direction  $\Rightarrow$ 

### 1600m RACE 5 Wentwood Grange Cuddle Stakes



#### 1400m RACE 6 Norwood Family W'ton Guineas



Rail position: True Race Direction  $\Rightarrow$ 

#### 1200m RACE 7 Gavelhouse.Com Lightning Hcp



#### 2400m RACE 8 Al Basti Equiworld Nz Oaks



Rail position: True Race Direction  $\Rightarrow$ 

#### 1400m RACE 9 New World Stokes Valley (Bm65)





#### **Produced by Punters.com.au**

Punters.com.au is your ultimate racing website. Social networking, free form guides, odds comparison, betting deals, the latest news, photos and a revolutionary tipping system allowing punters to buy and sell their horse racing tips. Visit www.punters.com.au for more information.

#### Love it, hate it, can't live without it? We'd love to hear from you: support@punters.com.au

© 2019 Punters Paradise Pty Ltd. If you're reading this copyright notice you're probably thinking of printing lots of copies. Go for it. Give a copy to your mates, your mum and some strangers at the TAB. We want people to have our free form guides. Just don't sell them, alte