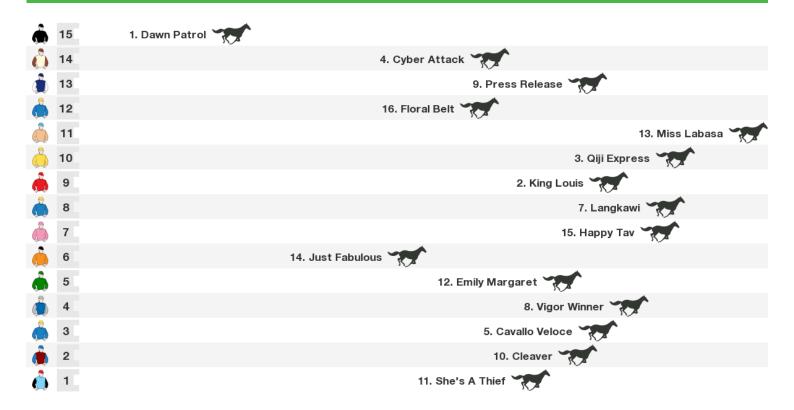

#### 2400m RACE 8 Al Basti Equiworld Nz Oaks

Rail position: True Race Direction  $\Rightarrow$ 