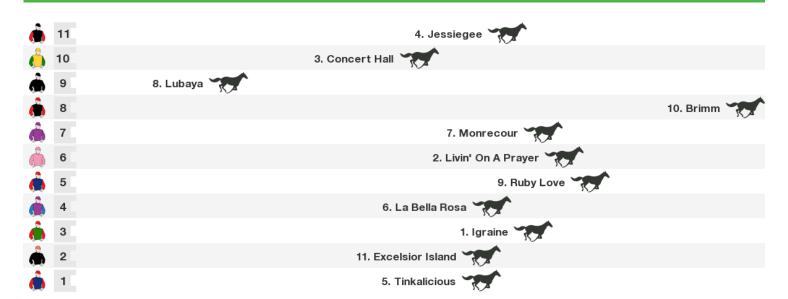

# **Trentham Speedmaps**

## Saturday 16th March 2019



Rail position: True Race Direction  $\Rightarrow$ 

Race 2 Tab March Madness Cup: Sorry, not enough data to create a speedmap.



#### 1600m RACE 4 Hardy Trade (Bm72)



Rail position: True Race Direction  $\Rightarrow$ 

### 1600m RACE 5 Wentwood Grange Cuddle Stakes



#### 1400m RACE 6 Norwood Family W'ton Guineas



Rail position: True Race Direction  $\Rightarrow$ 

#### 1200m RACE 7 Gavelhouse.Com Lightning Hcp



#### 2400m RACE 8 Al Basti Equiworld Nz Oaks



Rail position: True Race Direction  $\Rightarrow$ 

#### 1400m RACE 9 New World Stokes Valley (Bm65)





#### **Produced by Punters.com.au**

Punters.com.au is your ultimate racing website. Social networking, free form guides, odds comparison, betting deals, the latest news, photos and a revolutionary tipping system allowing punters to buy and sell their horse racing tips. Visit www.punters.com.au for more information.

#### Love it, hate it, can't live without it? We'd love to hear from you: support@punters.com.au

© 2019 Punters Paradise Pty Ltd. If you're reading this copyright notice yo