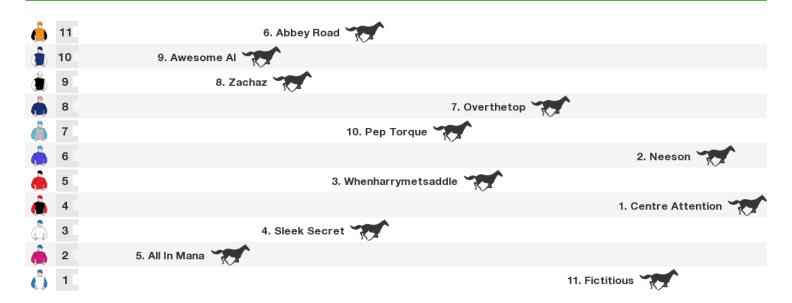

# **Trentham Speedmaps**

## Saturday 16th March 2019



Rail position: True Race Direction  $\Rightarrow$ 

Race 2 Tab March Madness Cup: Sorry, not enough data to create a speedmap.



#### 1600m RACE 4 Hardy Trade (Bm72)



Rail position: True Race Direction  $\Rightarrow$ 

### 1600m RACE 5 Wentwood Grange Cuddle Stakes



#### 1400m RACE 6 Norwood Family W'ton Guineas



Rail position: True Race Direction  $\Rightarrow$ 

#### 1200m RACE 7 Gavelhouse.Com Lightning Hcp



#### 2400m RACE 8 Al Basti Equiworld Nz Oaks



Rail position: True Race Direction  $\Rightarrow$ 

#### 1400m RACE 9 New World Stokes Valley (Bm65)





#### **Produced by Punters.com.au**

Punters.com.au is your ultimate racing website. Social networking, free form guides, odds comparison, betting deals, the latest news, photos and a revolutionary tipping system allowing punters to buy and sell their horse racing tips. Visit www.punters.com.au for more information.

#### Love it, hate it, can't live without it? We'd love to hear from yo