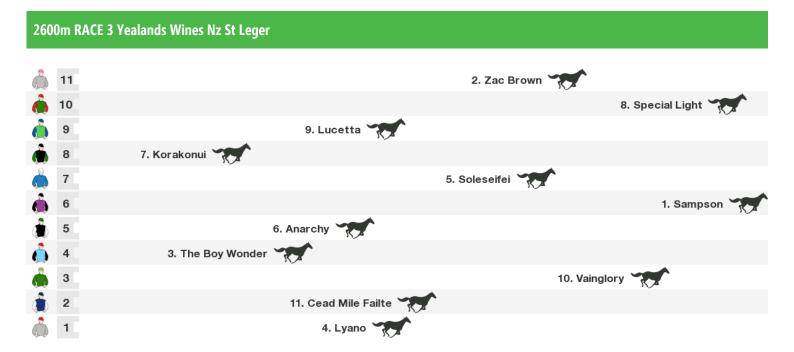

# **Trentham Speedmaps**

## Saturday 16th March 2019



Rail position: True Race Direction  $\Rightarrow$ 

Race 2 Tab March Madness Cup: Sorry, not enough data to create a speedmap.



#### 1600m RACE 4 Hardy Trade (Bm72)



Rail position: True Race Direction  $\Rightarrow$ 

### 1600m RACE 5 Wentwood Grange Cuddle Stakes



#### 1400m RACE 6 Norwood Family W'ton Guineas



Rail position: True Race Direction  $\Rightarrow$ 

#### 1200m RACE 7 Gavelhouse.Com Lightning Hcp



#### 2400m RACE 8 Al Basti Equiworld Nz Oaks



Rail position: True Race Direction  $\Rightarrow$ 

#### 1400m RACE 9 New World Stokes Valley (Bm65)





#### **Produced by Punters.com.au**

Punters.com.au is your ultimate racing website. Social networking, free form guides, odds comparison, betting deals, the latest news, photos and a revolutionary tipping system allowing punters to buy and sell their horse racing tips. Visit www.punters.com.au for more information.

#### Love it, hate it, can't li