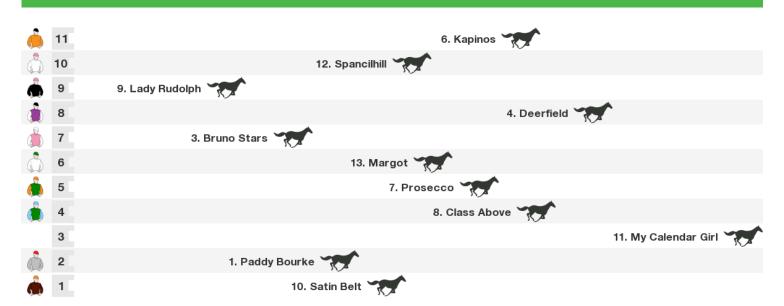

# **Trentham Speedmaps**

## Saturday 16th March 2019



Rail position: True Race Direction  $\Rightarrow$ 

Race 2 Tab March Madness Cup: Sorry, not enough data to create a speedmap.



#### 1600m RACE 4 Hardy Trade (Bm72)



Rail position: True Race Direction  $\Rightarrow$ 

### 1600m RACE 5 Wentwood Grange Cuddle Stakes



#### 1400m RACE 6 Norwood Family W'ton Guineas



Rail position: True Race Direction  $\Rightarrow$ 

#### 1200m RACE 7 Gavelhouse.Com Lightning Hcp



#### 2400m RACE 8 Al Basti Equiworld Nz Oaks



Rail position: True Race Direction  $\Rightarrow$ 

#### 1400m RACE 9 New World Stokes Valley (Bm65)





#### **Produced by Punters.com.au**

Punters.com.au is your ultimate racing website. Social networking, free form guides, odds comparison, betting deals, the latest news, photos and a revolutionary tipping system allowing punters to buy and sell their horse racing tips. Visit www.punters.com.au for more information.

#### Love it, hate it, can't live without it? We'd love to hear from you: support@punters.com.au

© 2019 Punters Paradise Pty Ltd. If you're reading this copyright notice you're probably thinking of printing lots of copies. Go for it. Give a copy to your mates, your mum and some strangers at the TAB. We want people to have our free form guides. Just don't sell them, alter, change or reproduce parts of this form guide as it's strictly prohibited. While Punters.com.au takes