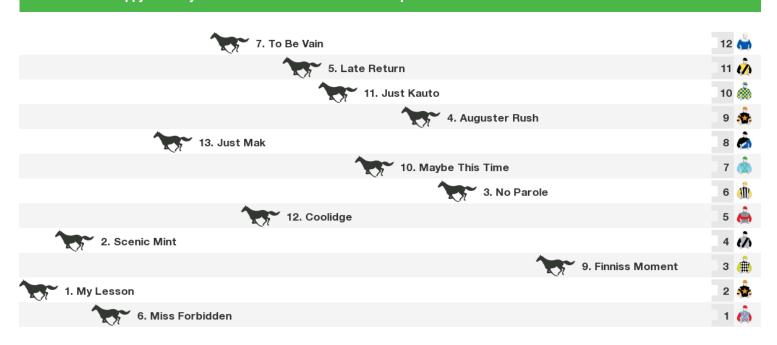

### 1396m RACE 6 Bryan (Popeye) & Lorraine Harbridge Memorial Benchmark 60 Handicap

Rail position: Normal Race Direction  $\leftarrow$ 

#### 1100m RACE 7 Happy Birthday Ellie Packard Benchmark 54 Handicap

Rail position: Normal