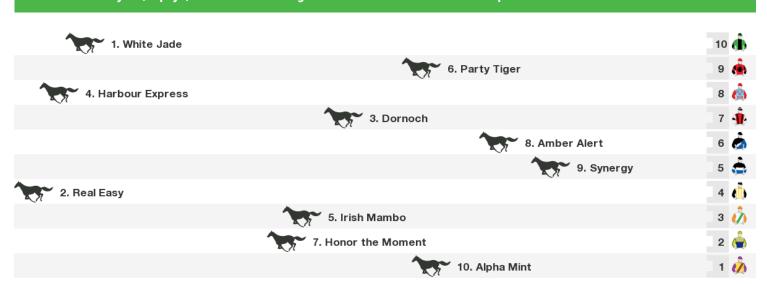

## 1200m RACE 4 Phillip Kittel Memorial Benchmark 64 Handicap

| 7. Cockles           | 7 🔅 |
|----------------------|-----|
| 2. Flo Jo Snip       | 6 🧘 |
| 4. Archway to Heaven | 5 👸 |
| 8. Ambertone         | 4 🦔 |
| 1. Kid Flash         | 3 🌰 |
| 3. Knotted           | 2 🧥 |
| 5. Iron Lion         | 1 🏟 |

Rail position: Normal Race Direction  $\leftarrow$ 

## 1867m RACE 5 Peter Kittle Flying Doctor Cup (BM64 Hcp)

| 4. Soaring High      | 8   |
|----------------------|-----|
| 2. Dance of Heroes   | 7 🧥 |
| 3. Exalted Craftsman | 6 🧷 |
| 1. Sizzling Bullet   | 5 🔥 |
| 5. Spiegel Grove     | 4   |
| 6. Tommy Gun         | 3 🚵 |
| 7. Guest List        | 2 🌲 |
| 8. Northset          | 1 🧞 |