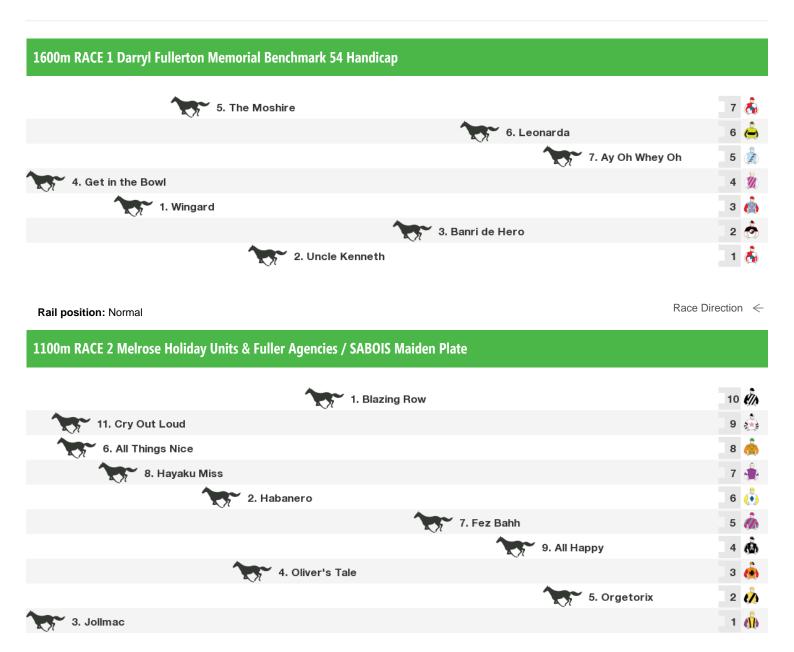

## 1396m RACE 3 D&G Tyres / SABOIS Two-Years-Old & Over Maiden Plate

| 3. Sandhill Chevy    | 11 🙆 |
|----------------------|------|
| 6. When Stars Align  | 10 🖄 |
| 8. Thee Queen Bee    | 9 違  |
| 9. Cool Desert       | 8 🦂  |
| 10. Good Time Madam  | 7 🧓  |
| 2. Indian Mo         | 6 🧖  |
| 12. Where's The Boss | 5 🧘  |
| 11. Pearl Munchkin   | 4 🏟  |
| 4. Dexter's Nibble   | 3    |
| 1. De Vonic          | 2 🧓  |
| 7. One O'clock Rock  | 1 🧥  |

Rail position: Normal Race Direction  $\leftarrow$ 