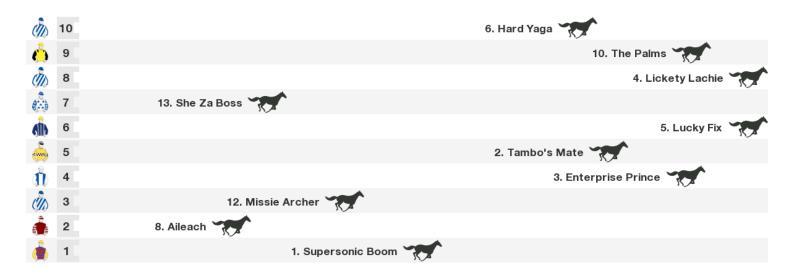

### 1200m RACE 9 SCTC ATRIUM BAR QTIS Three-Years-Old Class 3 Plate

Rail position: +9m 1200m-400m (including 1400, 1200 & 1000 Chutes); +7m Remainder