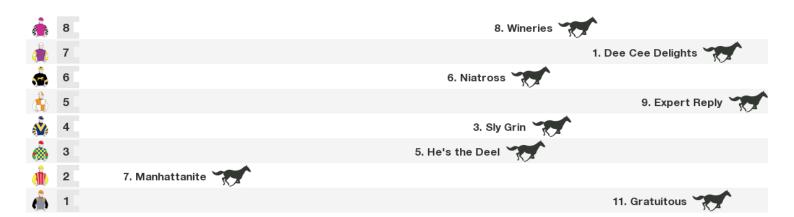

# 1800m RACE 8 TAB Class 1 Plate

Rail position: +9m 1200m-400m (including 1400, 1200 & 1000 Chutes); +7m Remainder

Race Direction  $\rightarrow$ 