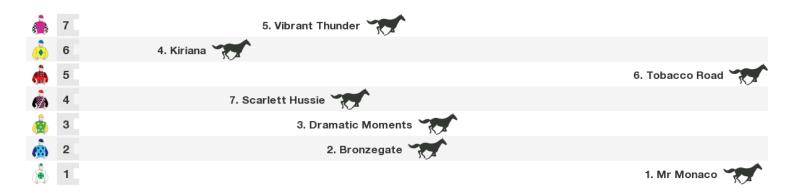

#### 1200m RACE 6 DIGITAL VISION DIRECT QTIS Two-Years-Old Maiden Plate

Rail position: +9m 1200m-400m (including 1400, 1200 & 1000 Chutes); +7m Remainder

Race Direction →