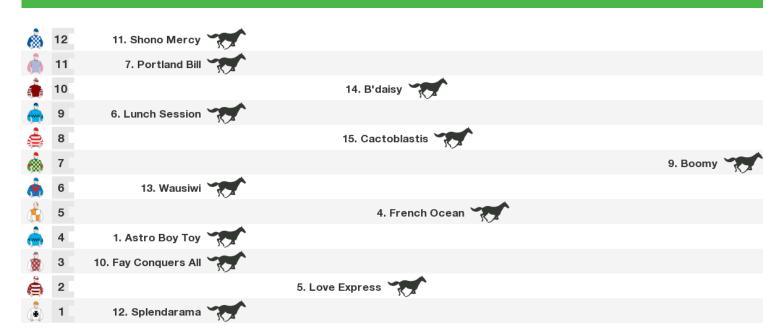

# 1000m RACE 3 ALLCHIN AIRCONDITIONING & REFRIGERATION BenchMark 62 Handicap

Rail position: +9m 1200m-400m (including 1400, 1200 & 1000 Chutes); +7m Remainder

Race Direction →