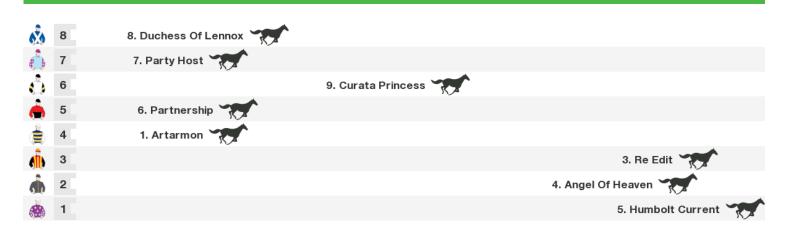

#### 2000m RACE 5 THE COUNTRY CLASSIC

Rail position: +3m Entire Race Direction →