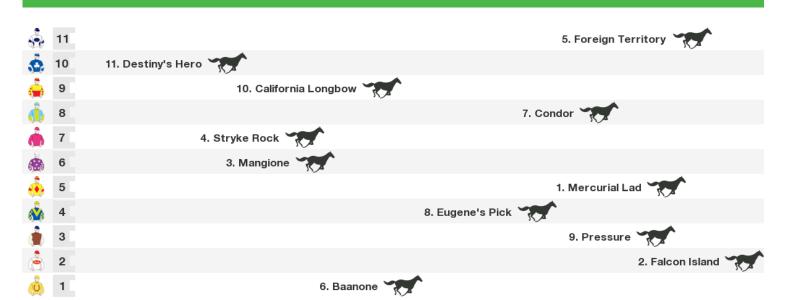

# 1400m RACE 7 HYLAND RACE COLOURS HOT DANISH STAKES

Rail position: +3m Entire Race Direction  $\Rightarrow$ 