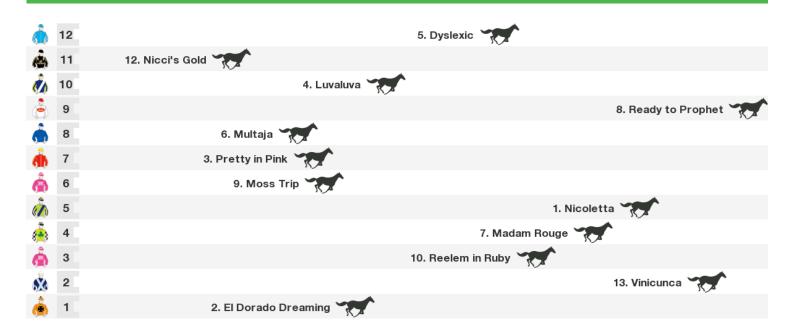

# 1400m RACE 7 HYLAND RACE COLOURS HOT DANISH STAKES

Rail position: +3m Entire Race Direction  $\Rightarrow$ 