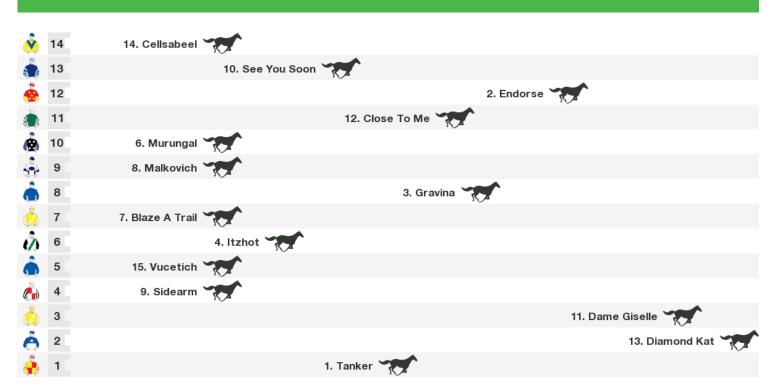

### 2400m RACE 3 IRON JACK HANDICAP

Rail position: +3m Entire Race Direction  $\Rightarrow$ 