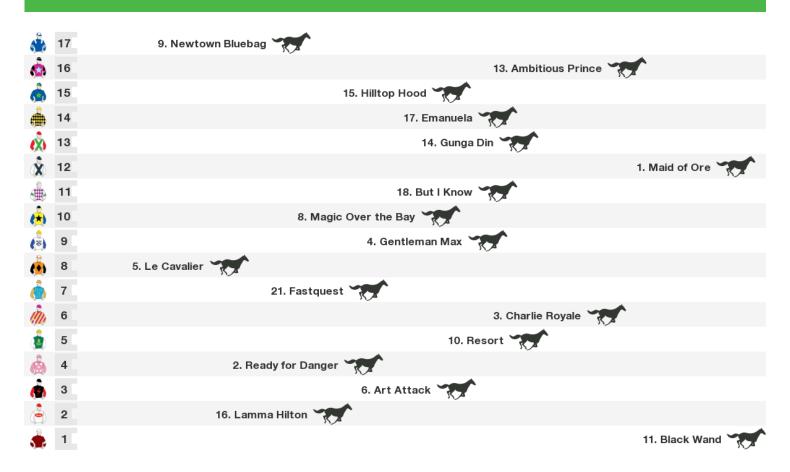

#### 1400m RACE 9 EDEN BRAE HOMES HANDICAP

Rail position: +3m Entire

Race Direction →