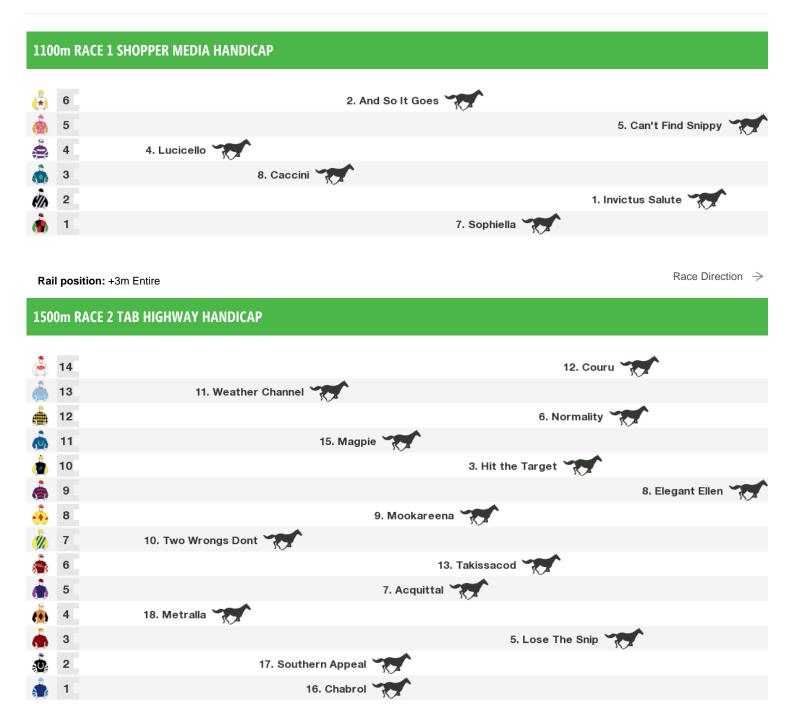

### 2400m RACE 3 IRON JACK HANDICAP

Rail position: +3m Entire Race Direction  $\Rightarrow$ 