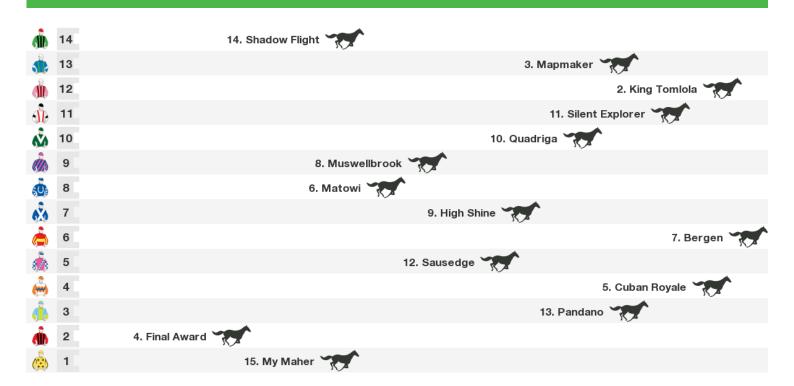

# **Rosehill Gardens Speedmaps**

# **Saturday 9th November 2019**



Rail position: +3m Entire Race Direction →

### 2400m RACE 3 IRON JACK HANDICAP



Rail position: +3m Entire Race Direction  $\Rightarrow$ 

# 1800m RACE 4 RANVET HANDICAP



Rail position: +3m Entire

#### 2000m RACE 5 THE COUNTRY CLASSIC



Rail position: +3m Entire Race Direction →

#### 1100m RACE 6 GOLDEN GIFT



Rail position: +3m Entire

Race Direction



# 1400m RACE 7 HYLAND RACE COLOURS HOT DANISH STAKES



Rail position: +3m Entire Race Direction  $\Rightarrow$ 

### 1100m RACE 8 SCHWEPPES HANDICAP



Rail position: +3m Entire Race Direction →

#### 1400m RACE 9 EDEN BRAE HOMES HANDICAP



Rail position: +3m Entire

Race Direction →



## Produced by Punters.com.au

Punters.com.au is your ultimate racing website. Social networking, free form guides, odds comparison, betting deals, the latest news, photos and a revolutionary tipping system allowing punters to buy and sell their horse racing tips. Visit www.punters.com.au for more information.

#### Love it, hate it, can't live without it? We'd love to hear from you: support@punters.com.au

© 2019 Punters Paradise Pty Ltd. If you're reading this copyright notice you're probably thinking of printing lots of copies. Go for it. Give a copy to your mates, your mum and some strangers at the TAB. We want people to have our free form guides. Just don't sell them, alter, change or reproduce parts of this form guide as it's strictly