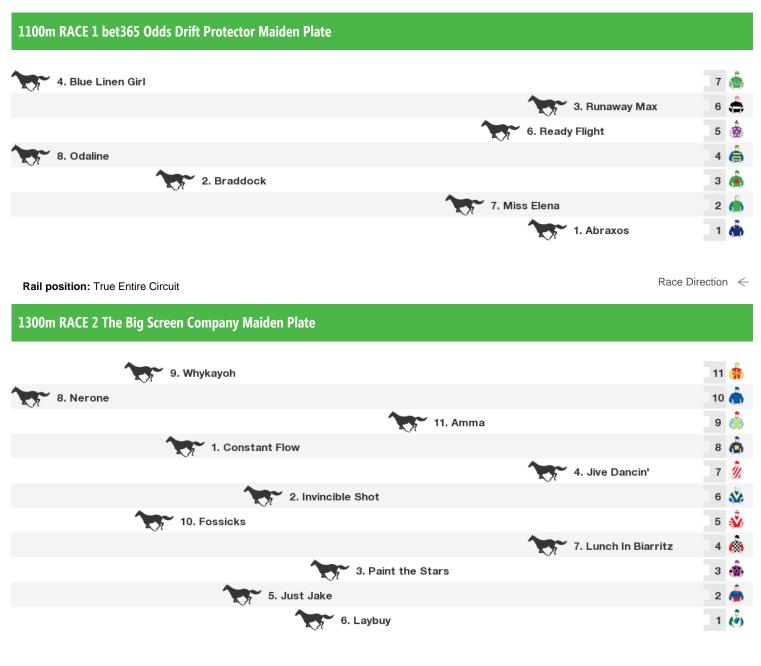

## **Bendigo Speedmaps**

Wednesday 13th November 2019

Rail position: True Entire Circuit

Race Direction  $\ \leftarrow$ 

## Rail position: True Entire Circuit

Race Direction  $\ \leftarrow$ 

Rail position: True Entire Circuit

Race Direction  $\ \leftarrow$ 

Rail position: True Entire Circuit

Race Direction  $\ \leftarrow$ 

Rail position: True Entire Circuit

Race Direction  $\ <$ 