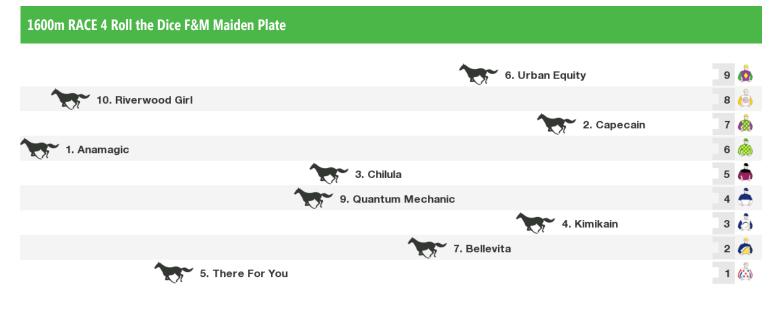

## Rail position: True Entire Circuit

Race Direction  $\ \leftarrow$ 

Rail position: True Entire Circuit

Race Direction  $\ \leftarrow$ 

Rail position: True Entire Circuit

Race Direction  $\ \leftarrow$ 

Rail position: True Entire Circuit

Race Direction  $\ <$ 