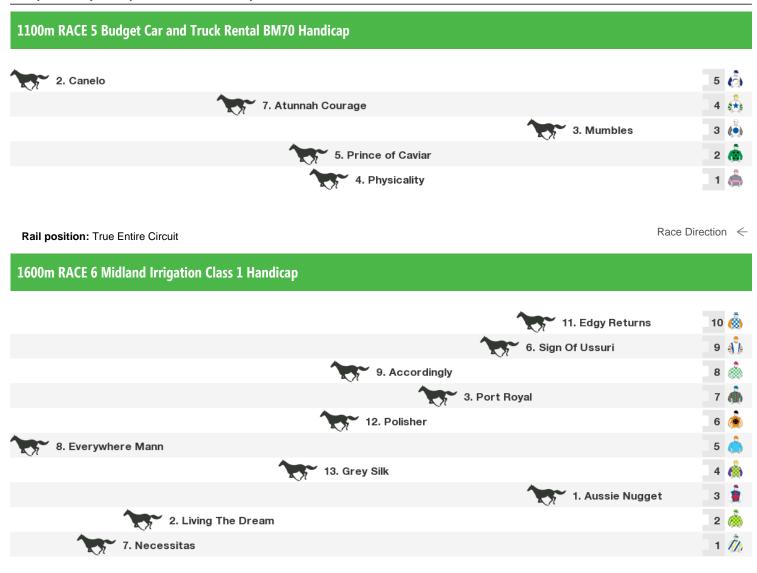

## Rail position: True Entire Circuit

Race Direction  $\ \leftarrow$ 

Rail position: True Entire Circuit

Race Direction  $\ \leftarrow$ 

Rail position: True Entire Circuit

Race Direction  $\ \leftarrow$ 

Rail position: True Entire Circuit

Race Direction  $\ <$ 