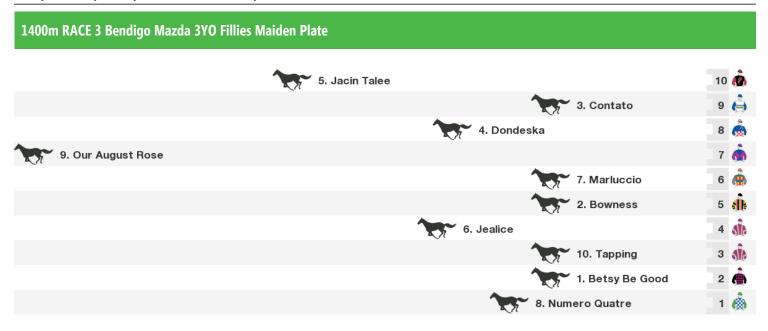

## Rail position: True Entire Circuit

Race Direction  $\ \leftarrow$ 

Rail position: True Entire Circuit

Race Direction  $\ \leftarrow$ 

Rail position: True Entire Circuit

Race Direction  $\ \leftarrow$ 

Rail position: True Entire Circuit

Race Direction  $\ <$ 